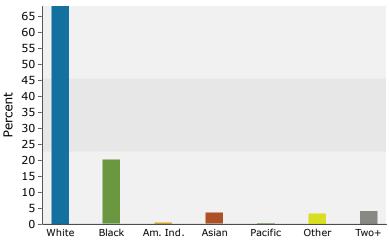

| 1,169          | 4.1%           |
| Two or More Races                              | 894         | 3.4%      | 1,136          | 4.2%          | 1,386          | 4.9%           |
| Hispanic Origin (Any Race)                     |             |           |                |               |                |                |
|                                                | 1,565       | 6.0%      | 2,193          | 8.0%          | 2,789          | 9.8%           |

Source: U.S. Census Bureau, Census 2010 Summary File 1. Esri forecasts for 2016 and 2021.

376 McLaws Cir, Williamsburg, Virginia, 23185 Drive Time: 10 minute radius Prepared by Janice Lewis, CCIM Latitude: 37.24664 Longitude: -76.66432

#### Trends 2016-2021





#### 2016 Household Income



#### 2016 Population by Race



<sup>2016</sup> Percent Hispanic Origin: 8.0%

376 McLaws Cir, Williamsburg, Virginia, 23185 Drive Time: 15 minute radius

Prepared by Janice Lewis, CCIM

Latitude: 37.24664 Longitude: -76.66432

| Summary                         | Cer         | nsus 2010 |          | 2016    |          | 2021     |
|---------------------------------|-------------|-----------|----------|---------|----------|----------|
| Population                      |             | 65,130    |          | 69,590  |          | 73,518   |
| Households                      |             | 24,624    |          | 26,166  |          | 27,679   |
| Families                        |             | 16,187    |          | 17,057  |          | 17,968   |
| Average Household Size          |             | 2.43      |          | 2.45