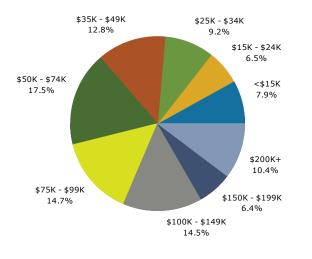

| 917            | 3.4%          | 1,169          | 4.1%           |
| Two or More Races                              | 894         | 3.4%      | 1,136          | 4.2%          | 1,386          | 4.9%           |
| Hispanic Origin (Any Race)                     |             |           |                |               |                |                |
|                                                | 1,565       | 6.0%      | 2,193          | 8.0%          | 2,789          | 9.8%           |

Source: U.S. Census Bureau, Census 2010 Summary File 1. Esri forecasts for 2016 and 2021.

376 McLaws Cir, Williamsburg, Virginia, 23185 Drive Time: 10 minute radius Prepared by Janice Lewis, CCIM Latitude: 37.24664 Longitude: -76.66432

#### Trends 2016-2021





#### 2016 Household Income



#### 2016 Population by Race



<sup>2016</sup> Percent Hispanic Origin: 8.0%

376 McLaws Cir, Williamsburg, Virginia, 23185 Drive Time: 15 minute radius

Prepared by Janice Lewis, CCIM

Latitude: 37.24664 Longitude: -76.66432

| Summary                         | Cer         | nsus 2010 |          | 2016    |          | 2021     |
|---------------------------------|-------------|-----------|----------|---------|----------|----------|
| Population                      |             | 65,130    |          | 69,590  |          | 73,518   |
| Households                      |             | 24,624    |          | 26,166  |          | 27,679   |
| Families                        |             | 16,187    |          | 17,057  |          | 17,968   |
| Average Household Size          |