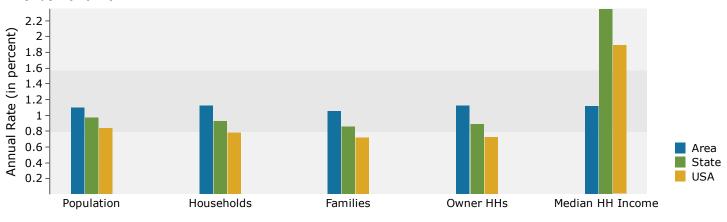

0.2%     |
| Some Other Race Alone           | 1,371       | 2.1%      | 1,859    | 2.7%    | 2,369    | 3.2%     |
| Two or More Races               | 2,277       | 3.5%      | 2,862    | 4.1%    | 3,498    | 4.8%     |
|                                 | -,-,,       | 2.270     | 2,002    |         | 3,130    |          |
| Hispanic Origin (Any Race)      | 3,994       | 6.1%      | 5,492    | 7.9%    | 6,999    | 9.5%     |
|                                 |             |           |          |         |          |          |

Source: U.S. Census Bureau, Census 2010 Summary File 1. Esri forecasts for 2016 and 2021.

376 McLaws Cir, Williamsburg, Virginia, 23185 Drive Time: 15 minute radius

Prepared by Janice Lewis, CCIM Latitude: 37.24664 Longitude: -76.66432

#### Trends 2016-2021







### 2016 Household Income



#### 2016 Population by Race



2016 Percent Hispanic Origin: 7.9%

### AGENCY DISCLOSURE

In a real estate transaction, when the Agent represents the:

### Seller/Landlord:

then an Agent under a listing agreement with a seller acts as the agent for the seller. The listing company and all of its broker/agents, and the selling company and all of its agents as subagents of the seller, would owe their fiduciary duties to the seller. The broker and broker's agents may still provide buyer/tenants, as customers, with information about properties and available financing, may show them properties, and may assist them in preparing an offer to purchase, option or lease a particular property.

### Buyer/Tenant:

then an Agent under a contract with a buyer acts as t