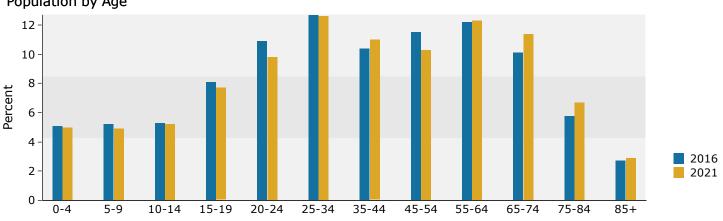

%     |
| Some Other Race Alone           | 1,371       | 2.1%      | 1,859    | 2.7%    | 2,369    | 3.2%     |
| Two or More Races               | 2,277       | 3.5%      | 2,862    | 4.1%    | 3,498    | 4.8%     |
|                                 | -,-,,       | 2.270     | 2,002    |         | 3,130    |          |
| Hispanic Origin (Any Race)      | 3,994       | 6.1%      | 5,492    | 7.9%    | 6,999    | 9.5%     |
|                                 |             |           |          |         |          |          |

Source: U.S. Census Bureau, Census 2010 Summary File 1. Esri forecasts for 2016 and 2021.

376 McLaws Cir, Williamsburg, Virginia, 23185 Drive Time: 15 minute radius

Prepared by Janice Lewis, CCIM Latitude: 37.24664 Longitude: -76.66432

#### Trends 2016-2021







### 2016 Household Income



#### 2016 Population by Race



2016 Percent Hispanic Origin: 7.9%

### AGENCY DISCLOSURE

In a real estate transaction, when the Agent represents the:

### Seller/Landlord:

then an Agent under a listing agreement with a seller acts as the agent for the seller. The listing company and all of its broker/agents, and the selling company and all of its agents as subagents of the seller, would owe their fiduciary duties to the seller. The broker and broker's agents may still provide buyer/tenants, as customers, with information about properties and available financing, may show them properties, and may assist them in preparing an offer to purchase, option or lease a particular property.

### Buyer/Tenant:

then an Agent under a contract with a buyer acts as the a