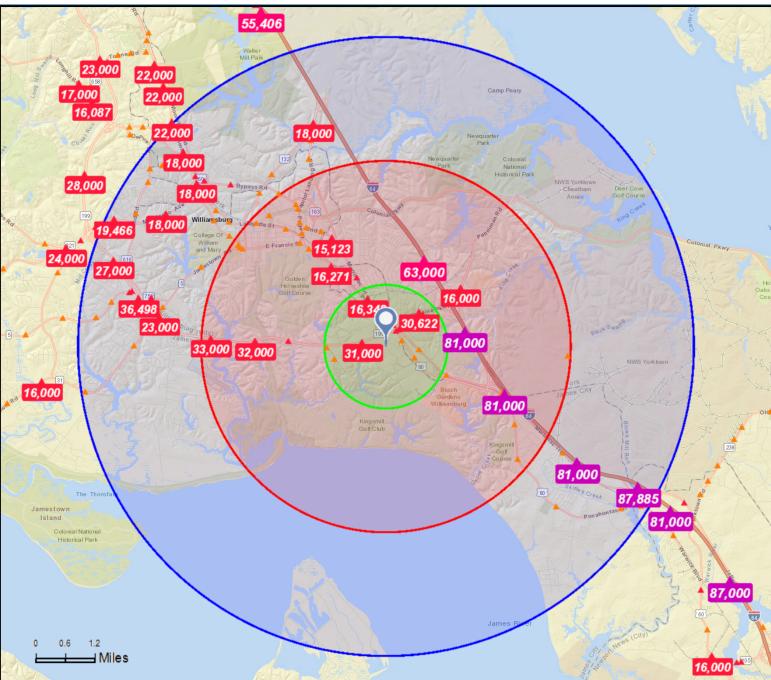

### Traffic Count Map

376 McLaws Cir, Williamsburg, Virginia, 23185 2 376 McLaws Cir, Williamsburg, Virginia, 23185 Rings: 1, 3, 5 mile radii Prepared by Janice Lewis, CCIM

Latitude: 37.24664 Longitude: -76.66432

Source: ©2016 Kalibrate Technologies

Average Daily Traffic Volume Up to 6,000 vehicles per day 6,001 - 15,000 15,001 - 30,000 30,001 - 50,000 50,001 - 100,000 More than 100,000 per day

376 McLaws Cir, Williamsburg, Virginia, 23185 Drive Time: 5 minute radius Prepared by Janice Lewis, CCIM