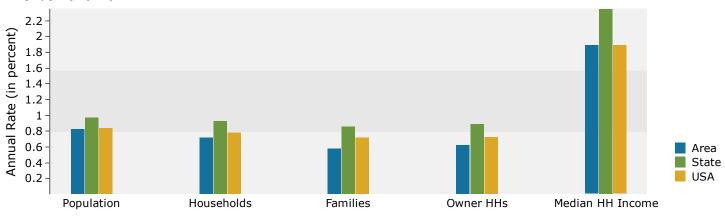

### FOR LEASE 376 McLaws Circle Suite 2A Williamsburg, Virginia

| Location:            | 376 McLaws Circle Suite 2A, Williamsburg, Virginia                                                                                                                                                                                                                                                                                         |
|----------------------|--------------------------------------------------------------------------------------------------------------------------------------------------------------------------------------------------------------------------------------------------------------------------------------------------------------------------------------------|
| Description:         | Available immediately, a gorgeous office condominium that was recently<br>refurbished with new carpet and paint. This condo fronts McLaws Circle<br>and has 3 offices, a bathroom, storage closet, and reception area. Ideal<br>for small office users who want a clean and professional space for their<br>business! A must see location! |
| Square Footage:      | 650 square feet.                                                                                                                                                                                                                                                                                                                           |
| Lease Rate:          | \$750.00/Month                                                                                                                                                                                                                                                                                                                             |
| Zoning:              | M1 Limited Business/Industrial                                                                                                                                                                                                                                                                                                             |
| General Information: | <ul> <li>Rare opportunity</li> <li>Well established area</li> <li>Surrounded by numerous retailers and solid residential neighborhoods</li> </ul>                                                                                                                                                                                          |
| Also included:       | <ul> <li>Aerial Maps</li> <li>Location Map</li> </ul>                                                                                                                                                                                                                                                                                      |
|                      | For Additional Information, Please Contact:<br>Vince Campana<br>Campana Waltz Commercial Real Estate, LLC<br>11832 Fishing Point Drive, Suite 400<br>Newport News, Virginia, 23606<br>757.327.0333<br><u>Vince@CampanaWaltz.com</u><br><u>www.CampanaWaltz.com</u>                                                                         |