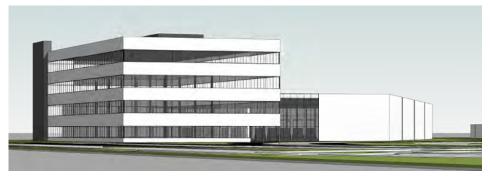

#### PROPERTY SPECIFICATIONS:

| BUILDING SIZE: | Up to 176,970 SF (divisible)                                                 |
|----------------|------------------------------------------------------------------------------|
| OFFICE:        | To Suit                                                                      |
| SITE SIZE:     | ±10.4 acres                                                                  |
| CLEAR HEIGHT:  | 32' (or to suit)                                                             |
| LOADING:       | <ul><li>9 Exterior Dock Doors (expandable)</li><li>1 Drive-in Door</li></ul> |
| SPRINKLER:     | ESFR System                                                                  |
| PARKING:       | 290 spaces (or to suit)                                                      |
| PRICING:       | Subject to Proposal                                                          |
| COMMENTS:      | <ul><li>Extensive Tollway Frontage /<br/>Visibility</li></ul>                |