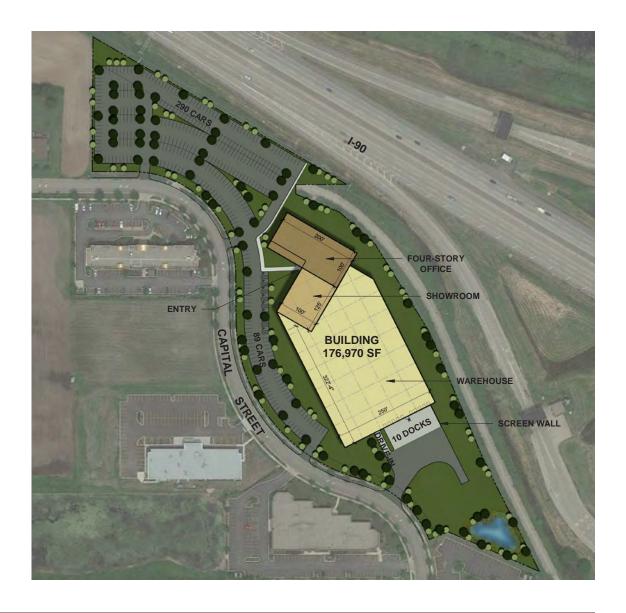

#### CONCEPTUAL DEVELOPMENT PLAN

SINGLE BUILDING

Professionally Designed By:

#### PROPERTY SPECIFICATIONS:

| BUILDING SIZE: | Up to 176,970 SF (divisible)                                                 |
|----------------|------------------------------------------------------------------------------|
| OFFICE:        | To Suit                                                                      |
| SITE SIZE:     | ±10.4 acres                                                                  |
| CLEAR HEIGHT:  | 32' (or to suit)                                                             |
| LOADING:       | <ul><li>9 Exterior Dock Doors (expandable)</li><li>1 Drive-in Door</li></ul> |
| SPRINKLER:     | ESFR System                                                                  |
| PARKING:       | 290 spaces (or to suit)                                                      |
| PRICING:       | Subject to Proposal                                                          |
| COMMENTS:      | <ul><li>Extensive Tollway Frontage /<br/>Visibility</li></ul>                |