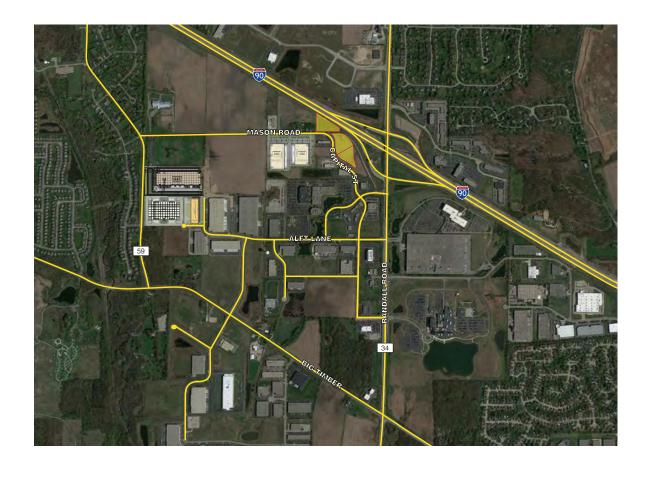

## FOR SALE / LEASE CAPITAL CORPORATE CENTER

CAPITAL STREET, ELGIN, IL 60124

#### **LOCATION HIGHLIGHTS**

- For Sale or Lease
- Immediate Access to Randall Road & I-90
- Expressway Visibility / Exposure
- Ideal for Corporate Headquarters Site
- Full Utilities to Site
- Low Kane County Taxes
- Site Available for Purchase and/or a Buildto-Suit for Lease, Purchase or Lease with Option to Purchase
- Fully Entitled Site is in Build-ready Condition
- Off-site Detention Already in Place so the Parcel Offers Maximum Development Potential with no Loss Area or Expense