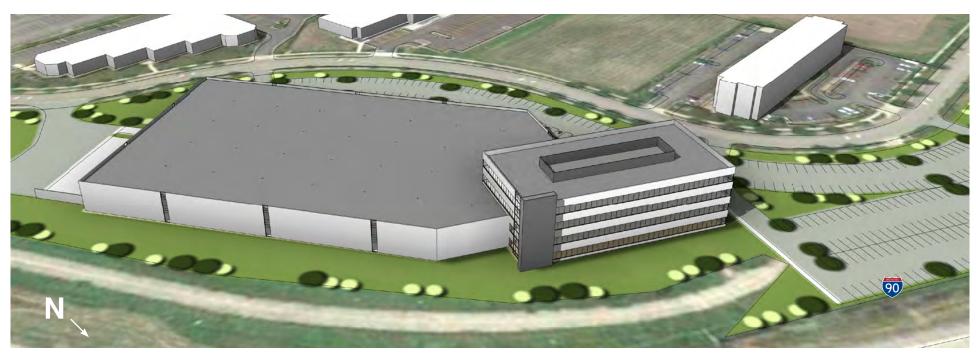

#### PROPERTY SPECIFICATIONS:

| BUILDING SIZE: | Up to 176,970 SF (divisible)                                                 |
|----------------|------------------------------------------------------------------------------|
| OFFICE:        | To Suit                                                                      |
| SITE SIZE:     | ±10.4 acres                                                                  |
| CLEAR HEIGHT:  | 32' (or to suit)                                                             |
| LOADING:       | <ul><li>9 Exterior Dock Doors (expandable)</li><li>1 Drive-in Door</li></ul> |
| SPRINKLER:     | ESFR System                                                                  |
| PARKING:       | 290 spaces (or to suit)                                                      |
| PRICING:       | Subject to Proposal                                                          |
| COMMENTS:      | <ul><li>Extensive Tollway Frontage /<br/>Visibility</li></ul>                |