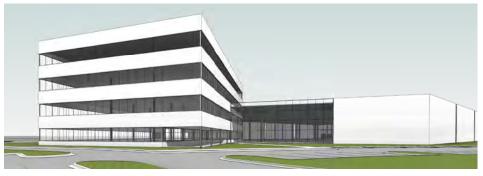

#### PROPERTY SPECIFICATIONS:

| BUILDING SIZE: | Up to 176,970 SF (divisible)                                                 |
|----------------|------------------------------------------------------------------------------|
| OFFICE:        | To Suit                                                                      |
| SITE SIZE:     | ±10.4 acres                                                                  |
| CLEAR HEIGHT:  | 32' (or to suit)                                                             |
| LOADING:       | <ul><li>9 Exterior Dock Doors (expandable)</li><li>1 Drive-in Door</li></ul> |
| SPRINKLER:     | ESFR System                                                                  |
| PARKING:       | 290 spaces (or to suit)                                                      |
| PRICING:       | Subject to Proposal                                                          |
| COMMENTS:      | <ul><li>Extensive Tollway Frontage /<br/>Visibility</li></ul>                |