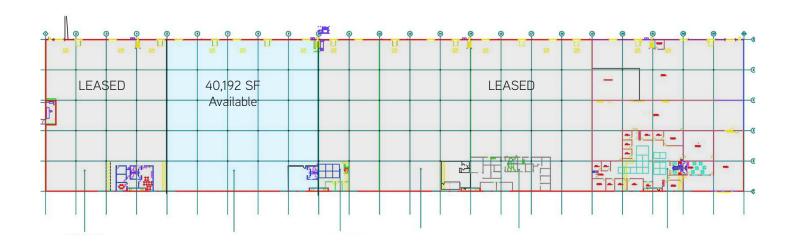

| Suite | Available | Office   | Drive ins/Docks |
|-------|-----------|----------|-----------------|
| 2833  | 40,192 SF | 2,730 SF | 5 Docks         |

## 2833 Charter St.