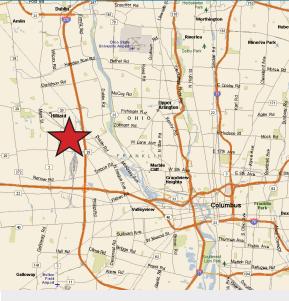

### 2829-2843 Charter St. > Industrial Space

Class A office-warehouse space for lease in established industrial park on west-side of Columbus. Quality newer concrete tilt-up construction and interior finish, ESFR sprinkler and heavy power in some suites. Institutional landlord with first class property management. The building is strategically located in Westbelt/Roberts Road area with excellent access to freeways.