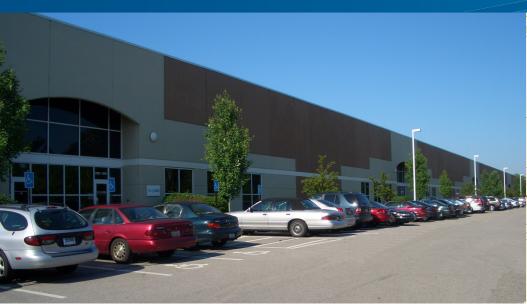

### 2829-2843 Charter St. > Industrial Space

Class A office-warehouse space for lease in established industrial park on west-side of Columbus. Quality newer concrete tilt-up construction and interior finish, ESFR sprinkler and heavy power in some suites. Institutional landlord with first class property management. The building is strategically located in Westbelt/Roberts Road area with excellent access to freeways.