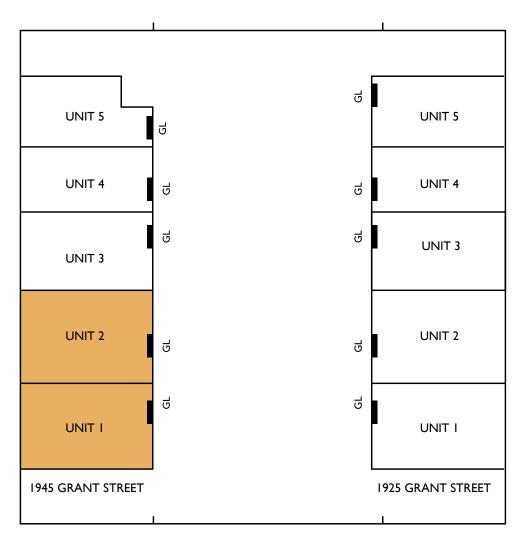

### **Area**

Two Units Available – ±3,000 SF Each

## **Current Availabilities**

|               | <u>Unit</u> | <u>Square Feet</u> | Industrial Gross / Rent | <u>Description</u>               |
|---------------|-------------|--------------------|-------------------------|----------------------------------|
| 1945 Grant St | 1           | ±3,000             | \$1.25/SF               | 20% Office, Warehouse, 1 GL Door |
| 1945 Grant St | 2           | ±3,000             | \$1.20/SF               | 15% Office, Warehouse, 1 GL Door |