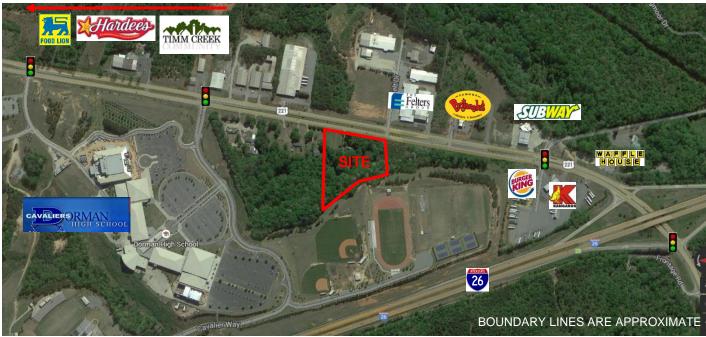

PRIME DEVELOPMENT SITE

5978 HIGHWAY 221 4.17+/- ACRES NEAR I-26

ROEBUCK, SC 29376

SITE ANALYSIS

COMMERCIAL SALES

DEVELOPMENT

- 4.17+/- Acres
- · Excellent Development Potential
- Located Near the Intersection of Highway 221 & I-26
- Highway 221 13,500 CPD
- I-26 27,200 CPD
- +/-362' Frontage on Highway 221
- · Gas, Power & Water Available to Site
- Sewer Available Not to Site
- Not Zoned Subject to Spartanburg County Land Use Ordinance