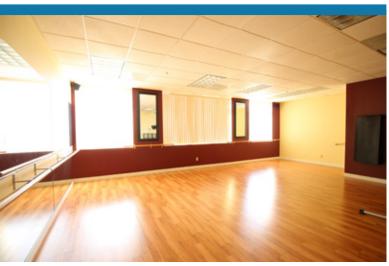

#### FLEX CONDOMINIUM FOR SALE

±2,566 SQUARE FEET \$714,500 \$699,990 Eligible for 90% SBA Financing

- » High exposure, multi-use property originally built with approximately 50% office space which is currently finished and used for a Pilates studio and approximately 50% warehouse space which is currently finished and used as a fitness center.
- » Flexible design and high parking ratio allows for either increasing the office space to 100% or for a larger warehouse.

#### **FEATURES**

- Prominent public exposure at entrance to busy business park
- » Building signage
- » Finished for fitness, yoga, Pilates and dance studios
- » Easily converted to open or traditional office or flex space with warehouse area
- » Reserved parking spaces in front of the unit and abundant open spaces throughout the project
- » 10' ceilings in office space on the first floor and 9' on the second floor
- » 21' ceiling in the warehouse or open ceiling area
- » Large windows across the entire front of both floors
- Roll up truck door can be converted to glass to use the warehouse as an open ceiling office
- » Two restrooms
- » Plumbed for kitchenette
- » Two independent air conditioning and heating systems
- » Separate front and rear entrances
- » Sprinklered
- » Cox cable internet service
- » Association fee for property insurance, water used in and outside the unit, landscaping, trash, exterior lighting, maintenance, and repair of the roof, walls, foundation, parking lot, and grounds is only \$418 per month.
- » Picnic tables on site
- » Walking and running trails adjacent to the project
- » APN: 595-710-20-24