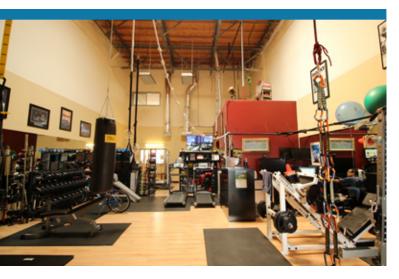

#### FLEX CONDOMINIUM FOR SALE

±2,566 SQUARE FEET \$714,500 \$699,990 Eligible for 90% SBA Financing

- » High exposure, multi-use property originally built with approximately 50% office space which is currently finished and used for a Pilates studio and approximately 50% warehouse space which is currently finished and used as a fitness center.
- » Flexible design and high parking ratio allows for either increasing the office space to 100% or for a larger warehouse.

#### **FEATURES**

- Prominent public exposure at entrance to busy business park
- » Building signage
- » Finished for fitness, yoga, Pilates and dance studios
- » Easily converted to open or traditional office or flex space with warehouse area
- » Reserved parking spaces in front of the unit and abundant open spaces throughout the project
- » 10' ceilings in office space on the first floor and 9' on the second floor
- » 21' ceiling in the warehouse or open ceiling area
- » Large windows across the entire front of both floors
- Roll up truck door can be converted to glass to use the warehouse as an open ceiling office
- » Two restrooms
- » Plumbed for kitchenette
- » Two independent air conditioning and heating systems
- » Separate front and rear entrances
- » Sprinklered
- » Cox cable internet service
- » Association fee for property insurance, water used in and outside the unit, landscaping, trash, exterior lighting, maintenance, and repair of the roof, walls, foundation, parking lot, and grounds is only \$418 per month.
- » Picnic tables on site
- » Walking and running trails adjacent to the project
- » APN: 595-710-20-24