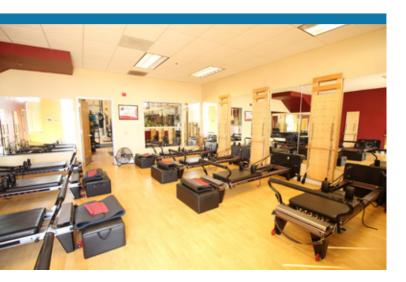

#### FLEX CONDOMINIUM FOR SALE

±2,566 SQUARE FEET \$714,500 \$699,990 Eligible for 90% SBA Financing

- » High exposure, multi-use property originally built with approximately 50% office space which is currently finished and used for a Pilates studio and approximately 50% warehouse space which is currently finished and used as a fitness center.
- » Flexible design and high parking ratio allows for either increasing the office space to 100% or for a larger warehouse.

#### **FEATURES**

- Prominent public exposure at entrance to busy business park
- » Building signage
- » Finished for fitness, yoga, Pilates and dance studios
- » Easily converted to open or traditional office or flex space with warehouse area
- » Reserved parking spaces in front of the unit and abundant open spaces throughout the project
- » 10' ceilings in office space on the first floor and 9' on the second floor
- » 21' ceiling in the warehouse or open ceiling area
- » Large windows across the entire front of both floors
- Roll up truck door can be converted to glass to use the warehouse as an open ceiling office
- » Two restrooms
- » Plumbed for kitchenette
- » Two independent air conditioning and heating systems
- » Separate front and rear entrances
- » Sprinklered
- » Cox cable internet service
- » Association fee for property insurance, water used in and outside the unit, landscaping, trash, exterior lighting, maintenance, and repair of the roof, walls, foundation, parking lot, and grounds is only \$418 per month.
- » Picnic tables on site
- » Walking and running trails adjacent to the project
- » APN: 595-710-20-24