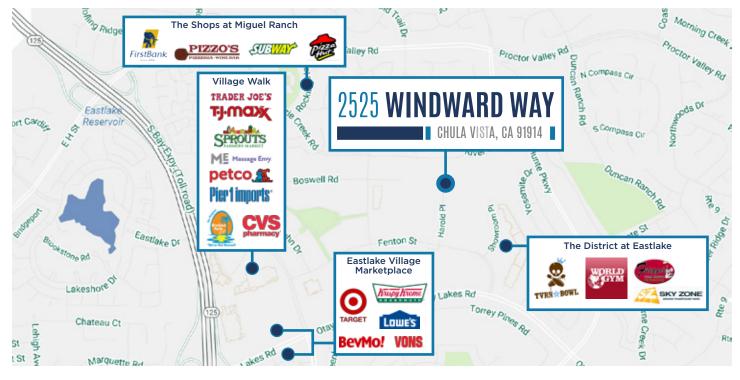

### LOCATION

- » Situated in the Eastlake Business Center in the prestigious Eastlake master-planned community
- » Estimated population: 1 mile 15,004; 3 miles 85,984; 5 miles 177,616
- » Median household income: 1 mile \$124,199; 3 miles \$113,767; 5 miles \$106,052
- » Near three busy shopping centers with Target, Lowes, Vons, Trader Joes, Sprouts, and multiple restaurants

#### AMENITIES MAP