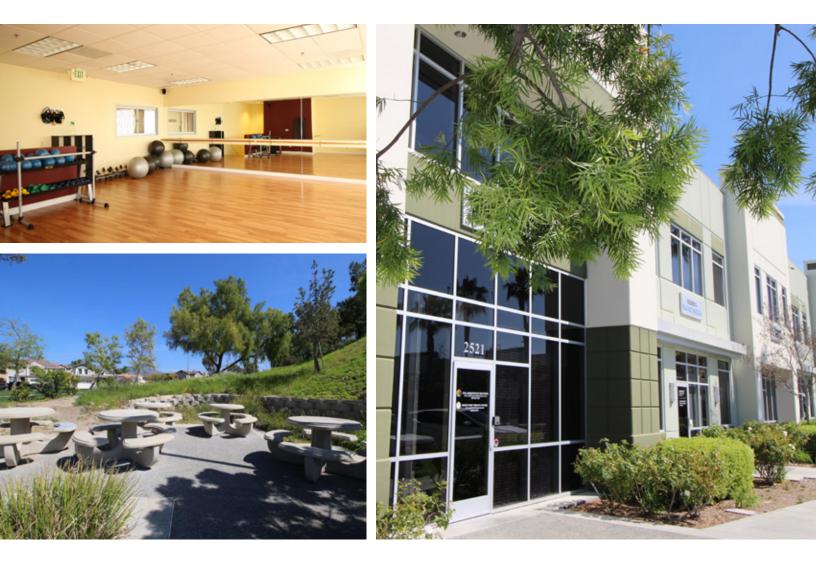

#### FLEX CONDOMINIUM FOR SALE

±2,566 SQUARE FEET \$714,500 \$699,990 Eligible for 90% SBA Financing

- » High exposure, multi-use property originally built with approximately 50% office space which is currently finished and used for a Pilates studio and approximately 50% warehouse space which is currently finished and used as a fitness center.
- » Flexible design and high parking ratio allows for either increasing the office space to 100% or for a larger warehouse.

#### **FEATURES**

- Prominent public exposure at entrance to busy business park
- » Building signage
- » Finished for fitness, yoga, Pilates and dance studios
- » Easily converted to open or traditional office or flex space with warehouse area
- » Reserved parking spaces in front of the unit and abundant open spaces throughout the project
- » 10' ceilings in office space on the first floor and 9' on the second floor
- » 21' ceiling in the warehouse or open ceiling area
- » Large windows across the entire front of both floors
- Roll up truck door can be converted to glass to use the warehouse as an open ceiling office
- » Two restrooms
- » Plumbed for kitchenette
- » Two independent air conditioning and heating systems
- » Separate front and rear entrances
- » Sprinklered
- » Cox cable internet service
- » Association fee for property insurance, water used in and outside the unit, landscaping, trash, exterior lighting, maintenance, and repair of the roof, walls, foundation, parking lot, and grounds is only \$418 per month.
- » Picnic tables on site
- » Walking and running trails adjacent to the project
- » APN: 595-710-20-24