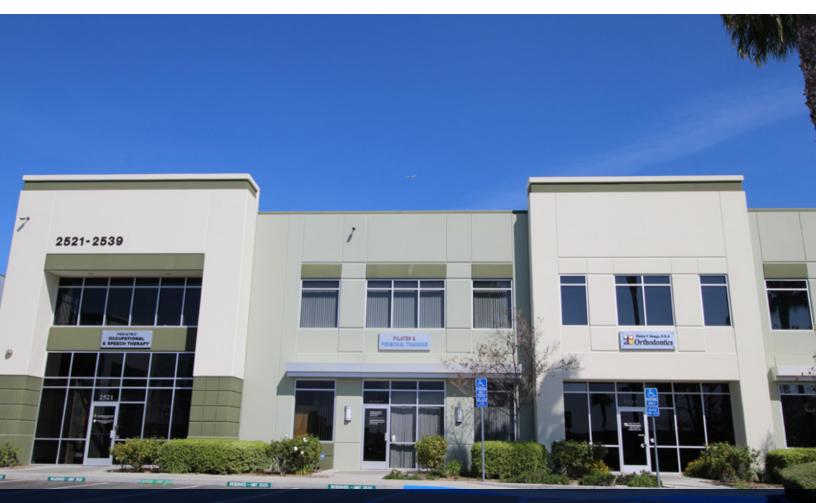

# 2525 WINDWARD WAY

#### FLEX CONDOMINIUM FOR SALE

±2,566 SQUARE FEET \$714,500 \$699,990 Eligible for 90% SBA Financing

- » High exposure, multi-use property originally built with approximately 50% office space which is currently finished and used for a Pilates studio and approximately 50% warehouse space which is currently finished and used as a fitness center.
- » Flexible design and high parking ratio allows for either increasing the office space to 100% or for a larger warehouse.

## **2525 WINDWARD WAY**

CHULA VISTA, CA 91914

#### **FEATURES**

- Prominent public exposure at entrance to busy business park
- » Building signage
- » Finished for fitness, yoga, Pilates and dance studios
- » Easily converted to open or traditional office or flex space with warehouse area
- » Reserved parking spaces in front of the unit and abundant open spaces throughout the project
- » 10' ceilings in office space on the first floor and 9' on the second floor
- » 21' ceiling in the warehouse or open ceiling area
- » Large windows across the entire front of both floors
- Roll up truck door can be converted to glass to use the warehouse as an open ceiling office
- » Two restrooms
- » Plumbed for kitchenette
- » Two independent air conditioning and heating systems
- » Separate front and rear entrances
- » Sprinklered
- » Cox cable internet service
- » Association fee for property insurance, water used in and outside the unit, landscaping, trash, exterior lighting, maintenance, and repair of the roof, walls, foundation, parking lot, and grounds is only \$418 per month.
- » Picnic tables on site
- » Walking and running trails adjacent to the project
- » APN: 595-710-20-24