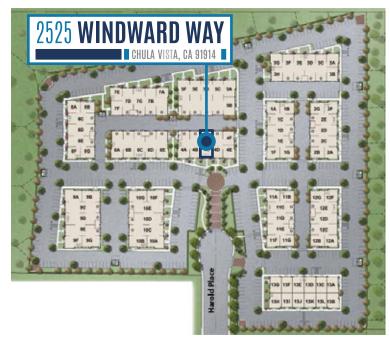

ances
- » Sprinklered
- » Cox cable internet service
- » Association fee for property insurance, water used in and outside the unit, landscaping, trash, exterior lighting, maintenance, and repair of the roof, walls, foundation, parking lot, and grounds is only \$418 per month.
- » Picnic tables on site
- » Walking and running trails adjacent to the project
- » APN: 595-710-20-24

### LOCATION

- » Situated in the Eastlake Business Center in the prestigious Eastlake master-planned community
- » Estimated population: 1 mile 15,004; 3 miles 85,984; 5 miles 177,616
- » Median household income: 1 mile \$124,199; 3 miles \$113,767; 5 miles \$106,052
- » Near three busy shopping centers with Target, Lowes, Vons, Trader Joes, Sprouts, and multiple restaurants

#### AMENITIES MAP



### SITE PLAN





## **2525 WINDWARD WAY**

CHULA VISTA, CA 91914



For more information please contact:

#### **PHILLIP LINTON**

Lic. 01242776 +1 858 546 4627 phillip.linton@cbre.com

© 2017 CBRE, Inc. All rights reserved. This information has been obtained from sources believed reliable, but has not been verified for accuracy or completeness. Any projections, opinions, or estimates are subject to uncertainty. The information may not represent the current or future performance of the property. You and your advisors should conduct a careful, independent investigation of the property and verify all information. Any reliance on this information is solely at your own risk. CBRE and the CBRE logo are service marks of CBRE, Inc. and/or its affiliated or related companies in the United States and other coun