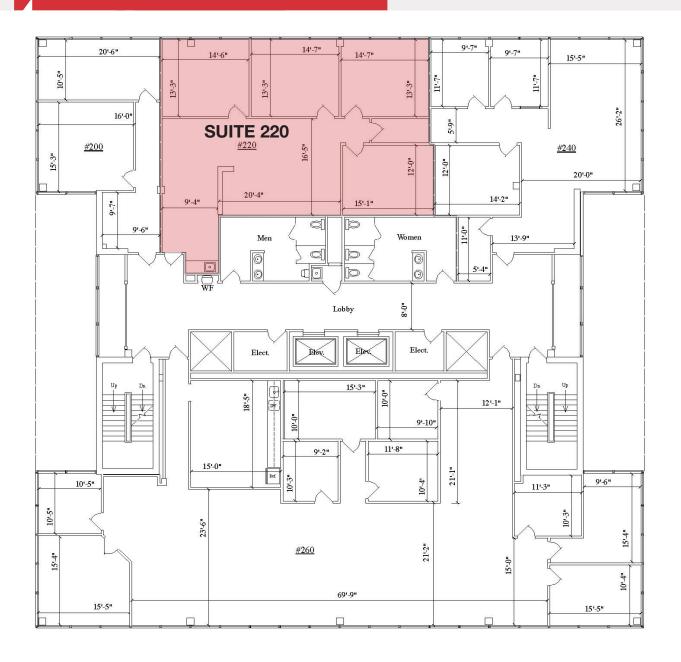

# Floorplan - Second Floor 1000 Crawford Place, Mount Laurel, NJ

#### **Current Availabilities**

Suite 220

1,938 RSF

I FASE RATE

\$19.00/SF

FI FCTRIC & JANITORIAL