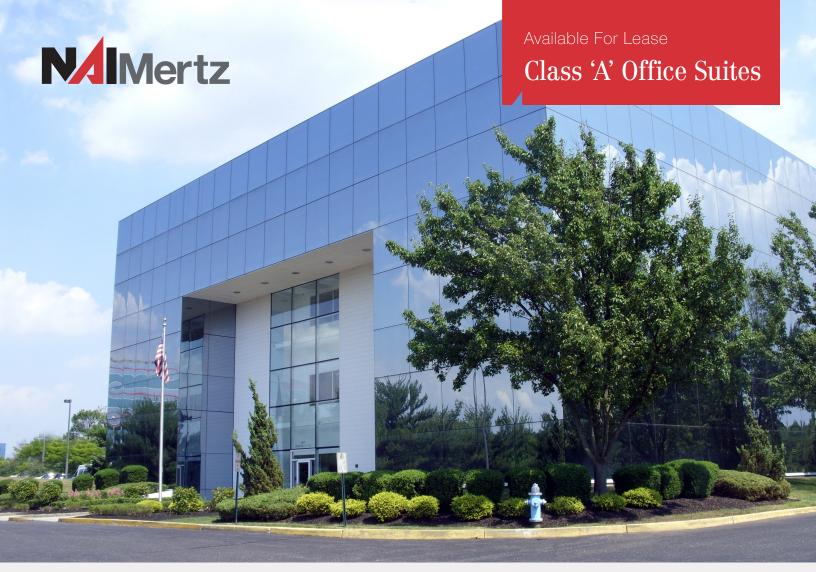

# Horizon Corporate Center

1000 Crawford Place, Mount Laurel, NJ

## **Property Description**

Only two suites left for lease within four-story, 39,445 SF Class 'A' office building. Take advantage of this incredible rate to lock up a long-term lease at one of the area's premier addresses!

- · Abundant window line with views of Philadelphia skyline
- Lake view setting
- Granite lobbies
- Elevator served
- Ample parking
- Built in 1987
- Wet sprinkler system
- Kastle Security System

NO WARRANTY OR REPRESENTATION, EXPRESS OR IMPLIED, IS MADE AS TO THE ACCURACY OF THE INFORMATION CONTAINED HEREIN, AND THE SAME IS SUBMITTED SUBJECT TO ERRORS, OMISSIONS, CHANGE OF PRICE, RENTAL OR OTHER CONDITIONS, PRIOR SALE, LEASE OR FINANCING, OR WITHDRAWAL WITHOUT NOTICE, AND OF ANY SPECIAL LISTING CONDITIONS IMPOSED BY OUR PRINCIPALS NO WARRANTIES OR REPRESENTATIONS ARE MADE AS TO THE CONDITION OF THE PROPERTY OR ANY HAZARDS CONTAINED THEREIN ARE ANY TO BE IMPLIED.