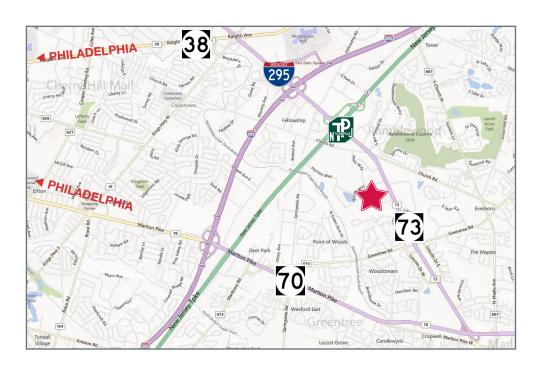

#### **Location Information**

- Located just off Route 73 in Horizon Corporate Center
- Minutes from NJ Turnpike (Exit 4), I-295 (Exit 34) and Routes 38 & 70
- Within 25 minutes of Center City Philadelphia and Philadelphia International Airport

## **Distance to Other Nearby Amenities:**

| Moorestown Mall           | 3.0 mi  |
|---------------------------|---------|
| The Promenade at Sagemore | 3.7 mi  |
| Cherry Hill Mall          | 5.5 mi  |
| Centreton Square          | 6.0 mi  |
| Center City Philadelphia  | 14.0 mi |
| Philadelphia Airport      | 25.0 mi |
| Atlantic City Airport     | 45.0 mi |