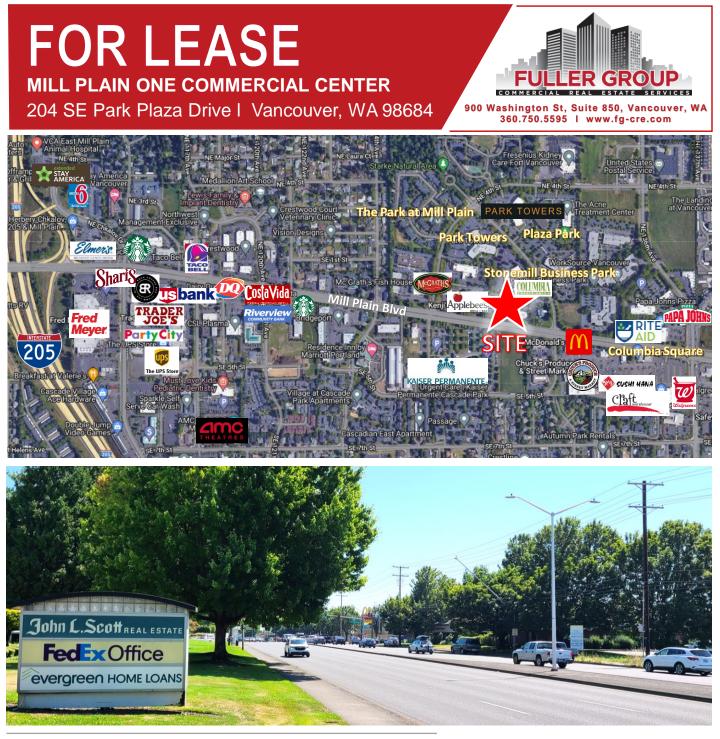

# FOR LEASE MILL PLAIN ONE COMMERCIAL CENTER 204 SE Park Plaza Drive I Vancouver, WA 98684

900 Washington St, Suite 850, Vancouver, WA 360.750.5595 I www.fg-cre.com

### **PROPERTY HIGHLIGHTS**

- Mill Plain One Commercial Center is an excellent high-traffic, highly visible retail center
- Available:
  - Suite 111: 1,194 RSF
  - \$26.50/SF NNN
- Building and monument signage directly on SE Mill Plain Blvd
- 122 surface parking spaces
- Central location one mile east of I-205
- Business park environment surrounded by retail, medical, hospitality, banking, grocery and more