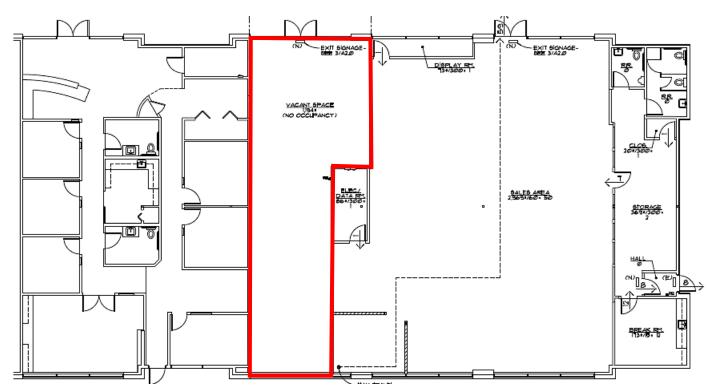

### Suite 111: 3,000 - 1,194 RSF

| 2023 DEMOGRAPHICS         |          |          |          |                                                          |
|---------------------------|----------|----------|----------|----------------------------------------------------------|
|                           | 1 Mile   | 3 Mile   | 5 Mile   | Average Daily Traffic                                    |
| Est. Population           | 18,578   | 123,296  | 244,362  | SE Mill Plain Blvd @ SE 126th Ave E – 45,659             |
| 2028 Projected Population | 19,718   | 129,457  | 255,470  | SE Mill Plain Blvd @ SE 121 <sup>st</sup> Ave W – 39,563 |
| Est. Average HH Income    | \$79,915 | \$92,997 | \$93,304 | SE Mill Plain Blvd @ SE 136 <sup>th</sup> Ave E – 40,769 |
| Daytime Employment        | 9,505    | 31,229   | 103,124  |                                                          |