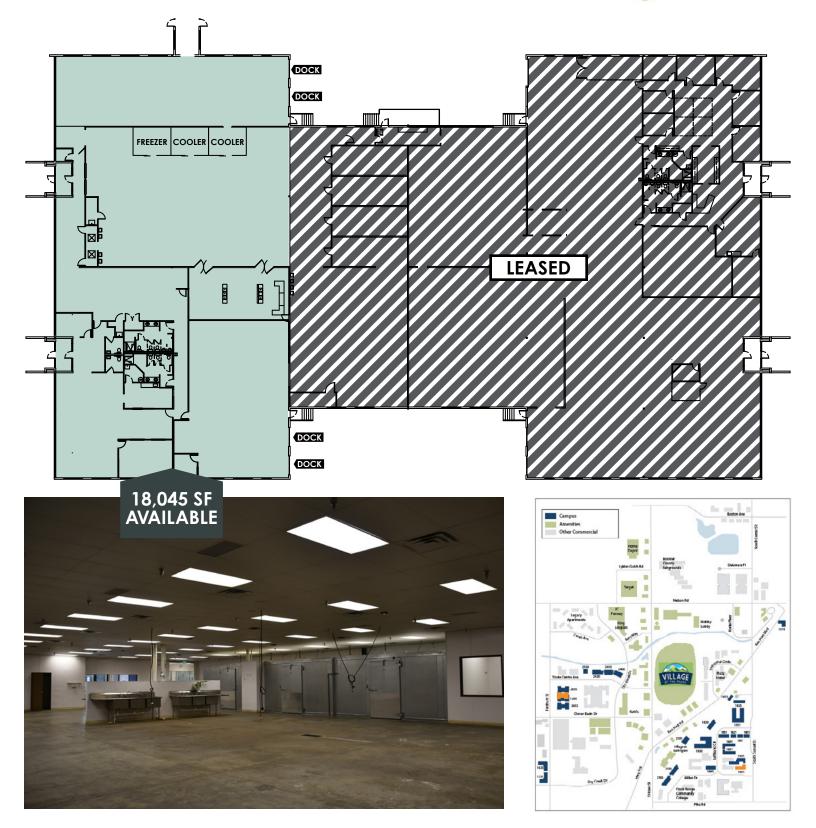

## **INDUSTRIAL/FOOD PRODUCTION SPACE FOR LEASE** 1200 Fordham Street / Longmont, Colorado

AVAILABILITY 18,045 RSF (DIVISIBLE TO 9,000)

**LEASE RATE** \$12.50 NNN

**EXPENSES** \$5.60 RSF + UTILITIES

**PARKING** 2.1:1,000

- Industrial / Food Production space for lease in The Campus at Longmont
- Nextlight and CenturyLink fiber available
- 4 Loading Docks
- 1600 amp 480v 3-phase power
- Floor drains
- Walk-in coolers & freezer
- On-site property management, courtyards, and outdoor volleyball courts
- Located in an amenity-rich community, within blocks of Village at the Peaks, seven hotels, five breweries and numerous restaurants, banks, and retail