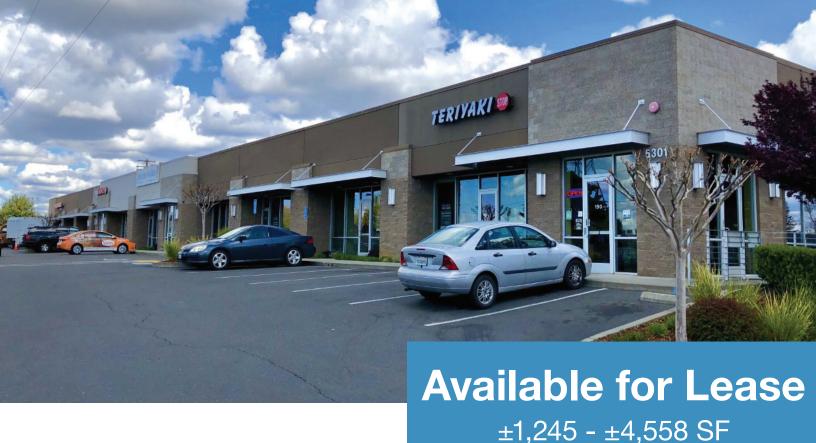

## **Power Inn Retail**

### Sacramento

5301 Power Inn Road | Sacramento, CA

### **Description**

5301 Power Inn is a well-located shopping center with a great mix of tenants driving customers to the building. The building is highly visible on Power Inn Road, a major north/south arterial roadway, and near the corner of Fruitridge Road. Various sized spaces are available to accommodate

### **Property Features**

- Excellent Hwy 50 Access
- Prominent Street Frontage
- Food Service within project
- Extensive Window Line
- Interior Improvements to Suite
- Zoned C-2 General Commercial