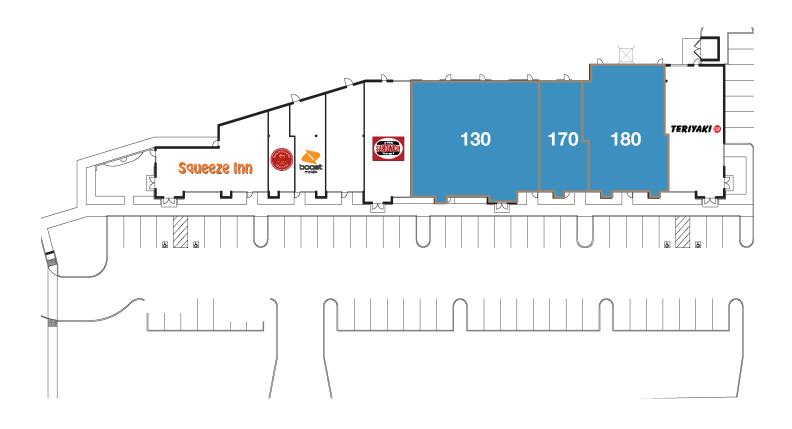

# 5301 Power Inn Road Sacramento, CA

| Available Units                | Total SF  | <b>Monthly Rent</b> |
|--------------------------------|-----------|---------------------|
| 5301 Power Inn Road, Suite 170 | ±1,245 SF | \$1,870.°°          |
| 5301 Power Inn Road, Suite 180 | ±3,070 SF | \$3,840.°°          |
| 5301 Power Inn Road, Suite 130 | ±4,558 SF | Call for pricing.   |