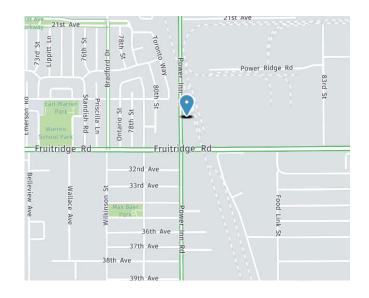

### **Description**

5301 Power Inn is a well-located shopping center with a great mix of tenants driving customers to the building. The building is highly visible on Power Inn Road, a major north/south arterial roadway, and near the corner of Fruitridge Road. Various sized spaces are available to accommodate