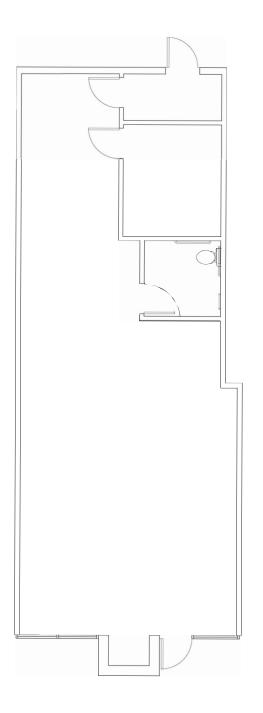

CA

| Available Units                | Total SF  | <b>Monthly Rent</b> |
|--------------------------------|-----------|---------------------|
| 5301 Power Inn Road, Suite 170 | ±1,245 SF | \$1,870.°°          |
| 5301 Power Inn Road, Suite 180 | ±3,070 SF | \$3,840.°°          |
| 5301 Power Inn Road, Suite 130 | ±4,558 SF | Call for pricing.   |



Broker participation is invited.

The information herein is provided from reliable sources; however, Jackson Properties, Inc. assumes no liability for accuracy. The individual broker or user should confirm the physical information for themselves. Prices subject to change without notice. Disclaimer for 3-5 lease rate.



## **Sacramento** Retail

5301 Power Inn Road | Sacramento, CA





### 5301 Power Inn Road, Sacramento

Suite 170 ±1,245 SF





### 5301 Power Inn Road, Sacramento

### Suite 180 ±3,070 SF