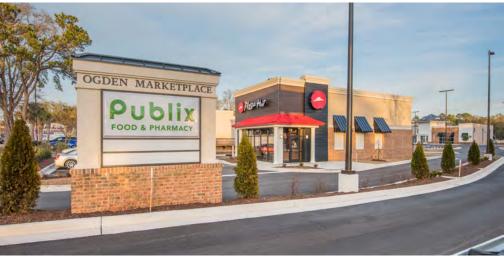

# Ogden Marketplace Middle Sound Loop Road & Mark

Middle Sound Loop Road & Market Street Wilmington, NC 28411

### PROPERTY HIGHLIGHTS:

- -Gourmet grocery store anchored center
- -Approximately 72,000 SF of leasable space
- -Great visibility from US 17 Business/Market Street
- -Located on the "going home" side of US 17 Business
- -Easy ingress/egress with four access points and a signalized intersection

| pace # nchor  1 2 3 4 5 6 7 8 1 2 3 4 5 6 6 6 | Tenant Publix  AVAILABLE  Nail Salon  9Round Fitness  Moe's Southwest Grill  The Fairy Circle  Double Happiness  Phenix Salon Suites  Phenix Salon Suites  Smoothie King  O2 Dental Group  O2 Dental Group  Benchmark Physical Therapy  MOD Pizza  MOD Pizza | Size (SF) 45,600 SF  1,805 SF 2,784 SF 1,651 SF 2,500 SF 2,318 SF 3,551 SF 1,917 SF 3,508 SF 1,036 SF 1,033 SF 1,327 SF 1,370 SF 1,370 SF |
|-----------------------------------------------|--------------------------------------------------------------------------------------------------------------------------------------------------------------------------------------------------------------------------------------------------------------|-------------------------------------------------------------------------------------------------------------------------------------------|
|                                               | IOD Pizza<br>izza Hut                                                                                                                                                                                                                                        | 1,327 SF<br>1,400 SF                                                                                                                      |