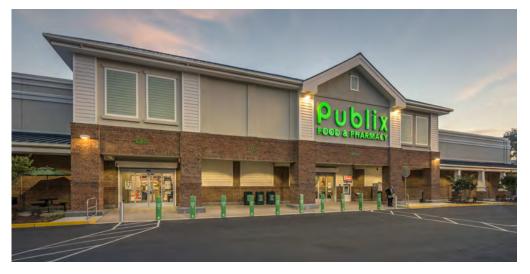

### PROPERTY HIGHLIGHTS:

- -Gourmet grocery store anchored center
- -Approximately 72,000 SF of leasable space
- -Great visibility from US 17 Business/Market Street
- -Located on the "going home" side of US 17 Business
- -Easy ingress/egress with four access points and a signalized intersection

| pace # nchor  1 2 3 4 5 6 7 8 1 2 3 4 5 6 6 6 | Tenant Publix  AVAILABLE  Nail Salon  9Round Fitness  Moe's Southwest Grill  The Fairy Circle  Double Happiness  Phenix Salon Suites  Phenix Salon Suites  Smoothie King  O2 Dental Group  O2 Dental Group  Benchmark Physical Therapy  MOD Pizza  MOD Pizza | Size (SF) 45,600 SF  1,805 SF 2,784 SF 1,651 SF 2,500 SF 2,318 SF 3,551 SF 1,917 SF 3,508 SF 1,036 SF 1,033 SF 1,327 SF 1,370 SF 1,370 SF |
|-----------------------------------------------|--------------------------------------------------------------------------------------------------------------------------------------------------------------------------------------------------------------------------------------------------------------|-------------------------------------------------------------------------------------------------------------------------------------------|
|                                               | IOD Pizza<br>izza Hut                                                                                                                                                                                                                                        | 1,327 SF<br>1,400 SF                                                                                                                      |