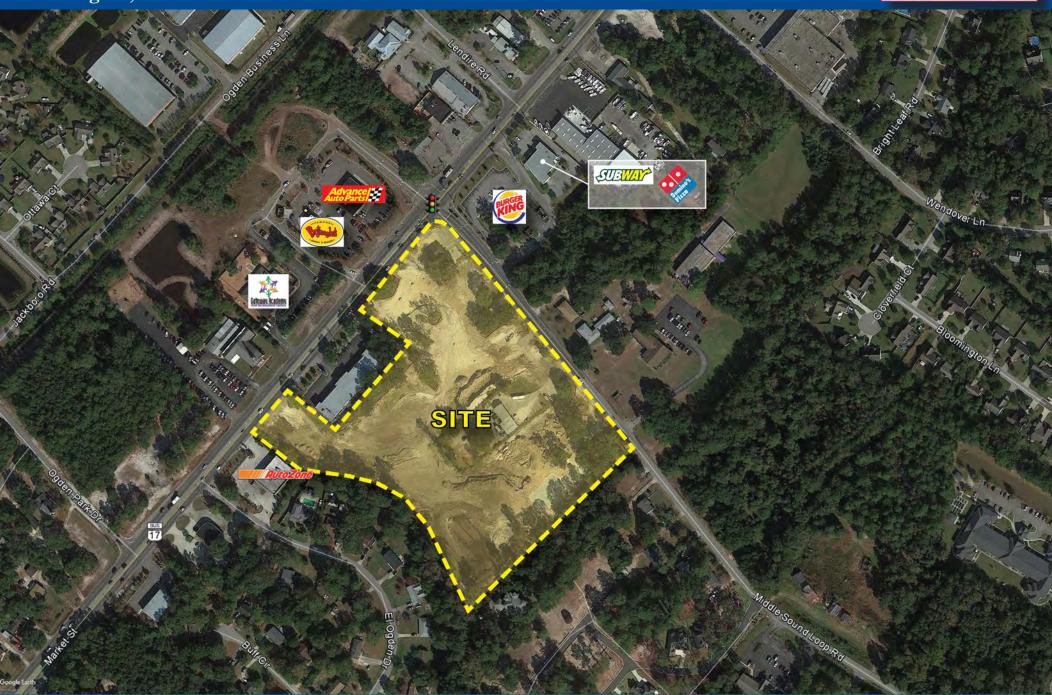

# Ogden Marketplace Middle Sound Loop Road & Mark

Middle Sound Loop Road & Market Street Wilmington, NC 28411

### PROPERTY HIGHLIGHTS:

- -Gourmet grocery store anchored center
- -Approximately 72,000 SF of leasable space
- -Great visibility from US 17 Business/Market Street
- -Located on the "going home" side of US 17 Business
- -Easy ingress/egress with four access points and a signalized intersection