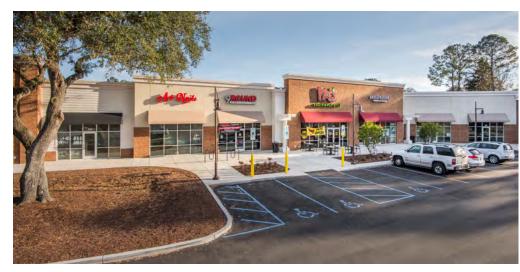

| pace # nchor  1 2 3 4 5 6 7 8 1 2 3 4 5 6 6 6 | Tenant Publix  AVAILABLE  Nail Salon  9Round Fitness  Moe's Southwest Grill  The Fairy Circle  Double Happiness  Phenix Salon Suites  Phenix Salon Suites  Smoothie King  O2 Dental Group  O2 Dental Group  Benchmark Physical Therapy  MOD Pizza  MOD Pizza | Size (SF) 45,600 SF  1,805 SF 2,784 SF 1,651 SF 2,500 SF 2,318 SF 3,551 SF 1,917 SF 3,508 SF 1,036 SF 1,033 SF 1,327 SF 1,370 SF 1,370 SF |
|-----------------------------------------------|--------------------------------------------------------------------------------------------------------------------------------------------------------------------------------------------------------------------------------------------------------------|-------------------------------------------------------------------------------------------------------------------------------------------|
|                                               | IOD Pizza<br>izza Hut                                                                                                                                                                                                                                        | 1,327 SF<br>1,400 SF                                                                                                                      |