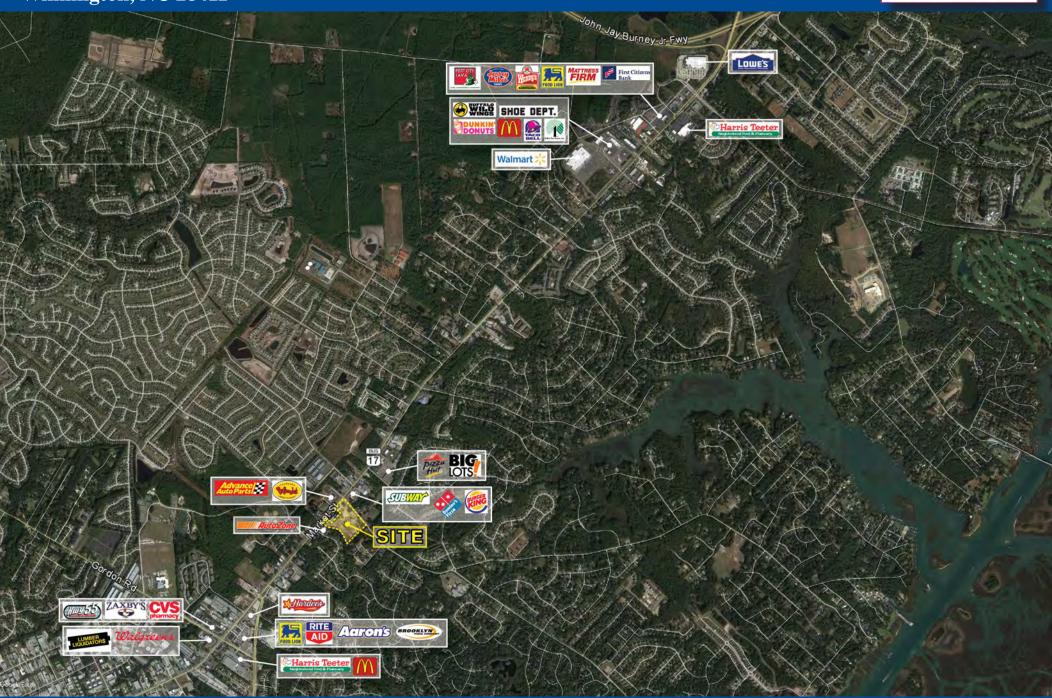

# Ogden Marketplace Middle Sound Loop Road & Mark

Middle Sound Loop Road & Market Street Wilmington, NC 28411

### PROPERTY HIGHLIGHTS:

- -Gourmet grocery store anchored center
- -Approximately 72,000 SF of leasable space
- -Great visibility from US 17 Business/Market Street
- -Located on the "going home" side of US 17 Business
- -Easy ingress/egress with four access points and a signalized intersection

### **TRAFFIC COUNTS:**

- -US 17 Business/Market Street 46,898 VPD
- -Middle Sound Loop Road 9,058 VPD

| DEMOGRAPHICS (2018): | 5 Minute Drive | 10 Minute Drive | 15 Minute Drive |
|----------------------|----------------|-----------------|-----------------|
| Population:          | 17,064         | 64,832          | 125,556         |
| Average HH Income:   | \$84,143       | \$83,329        | \$77,342        |
| Daytime Population:  | 7,811          | 39,600          | 68,717          |