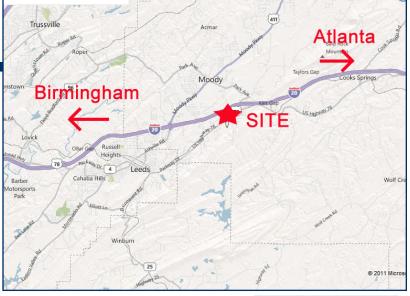

## Hwy 78 at Brompton/I-20 Exit Moody, Alabama 35094

- Size: Approximately 141 +/- AC
- Located on the south side of US Hwy 78, just off the Brompton/I-20 exit
- Approximately 24 miles away from the town of Lincoln and the Honda plant, and approximately 59 miles from the town of Vance and the Mercedes plant
- Development incentives possible
- Owner may divide (see conceptual layout)
- Rail: Norfolk Southern Railroad Main Line