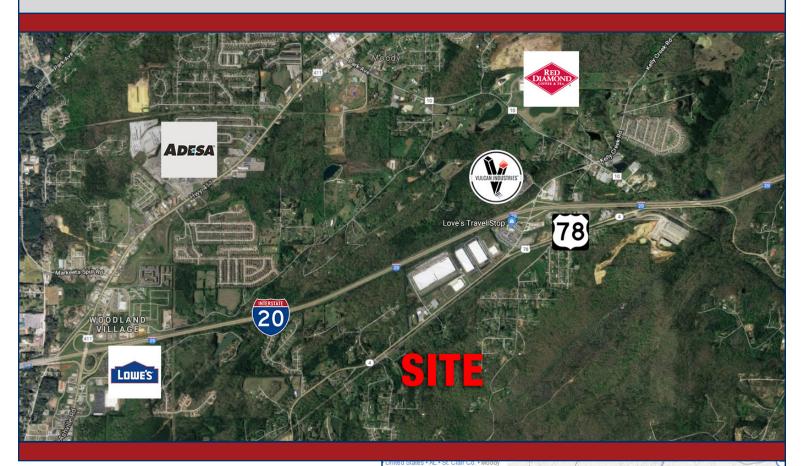

## Industrial or Residential Land For Sale

## Hwy 78 at Brompton/I-20 Exit Moody, Alabama 35094

- Size: Approximately 141 +/- AC
- Located on the south side of US Hwy 78, just off the Brompton/I-20 exit
- Approximately 24 miles away from the town of Lincoln and the Honda plant, and approximately 59 miles from the town of Vance and the Mercedes plant
- Development incentives possible
- Owner may divide (see conceptual layout)
- Rail: Norfolk Southern Railroad Main Line

## Sale Price: \$2,100,000 \$1,410,000 or \$12,500 per acre for smaller tracts

Information deemed reliable, but subject to verification

Keith Arendall 205-870-8580 karendall@lahrealestate.com

Scott Smithson 205-879-8580 ssmithson@lahrealestate.com 2850 Cahaba Road, Suite 200 Birmingham, AL 35223 Office: 205-870-8580 Fax: 205-870-7348