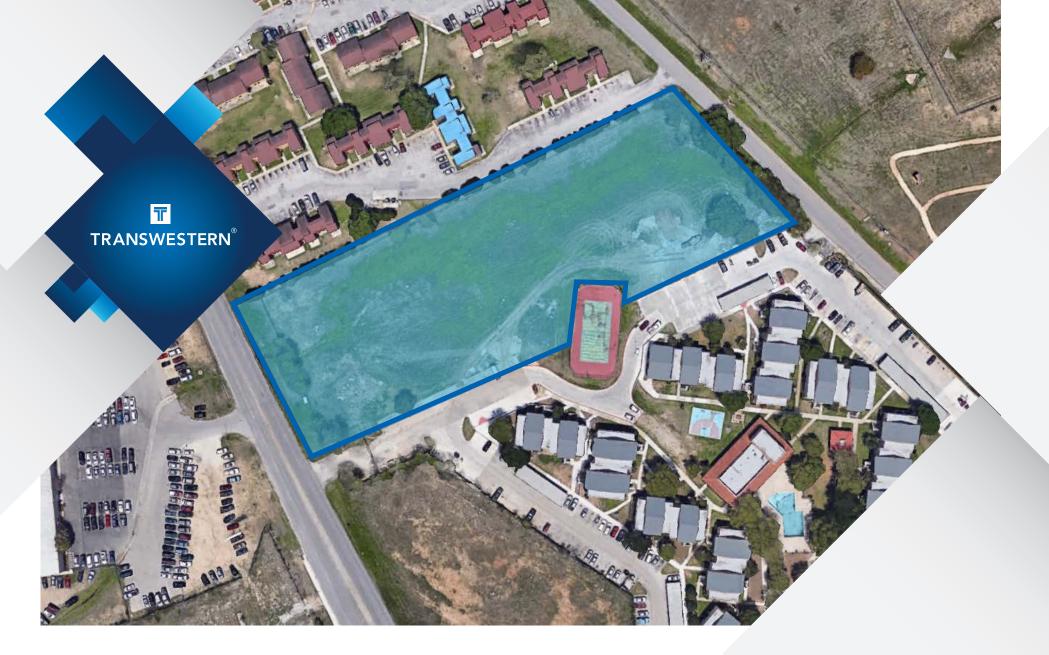

**±3.16 ACRES** 

7303 CORPUS CHRISTI HWY | SAN ANTONIO, TEXAS 78223

# **±3.16 ACRES**

7303 CORPUS CHRISTI HWY | SAN ANTONIO, TEXAS 78223

8200 IH-10 West Suite 800 San Antonio, Texas 78230

T 210.341.1344 F 210.377.2797 www.transwestern.com

# **Zoning:**

- C2
- RIO-5
- MC-2

- No Flood Plain
- Minimal Tree Cover

SITE AREA