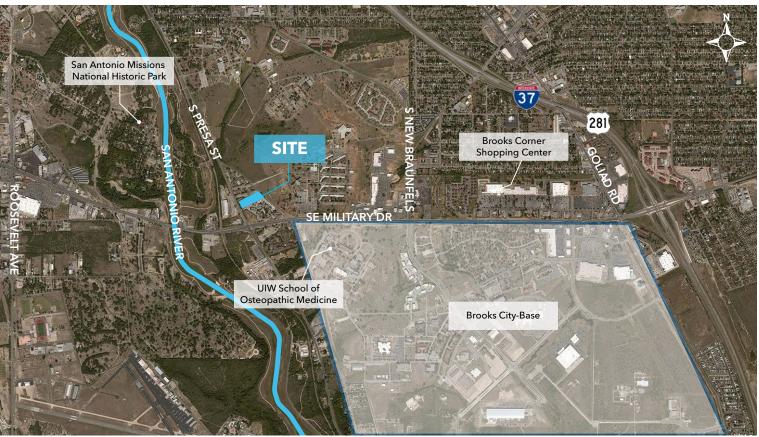

# **NEAR THE PROPERTY**

Located just off the intersection of Southeast Military Drive and South Presa Street is 7303 Corpus Christi Hwy in the middle of the Hot Wells community. This prime location is just 5 minutes north of Brooks City Base, a military community where over 3,000 people live and work. East of this 3.16-acre site is the San Antonio Missions National Historical Park a UNESCO World Heritage Site which preserves four Spanish frontier missions along the San Antonio River visited by average surpassing 1 million visitors a year. And finally, a short 15-minute drive north along highway 281 (I-37) will get you to San Antonio Downtown area.