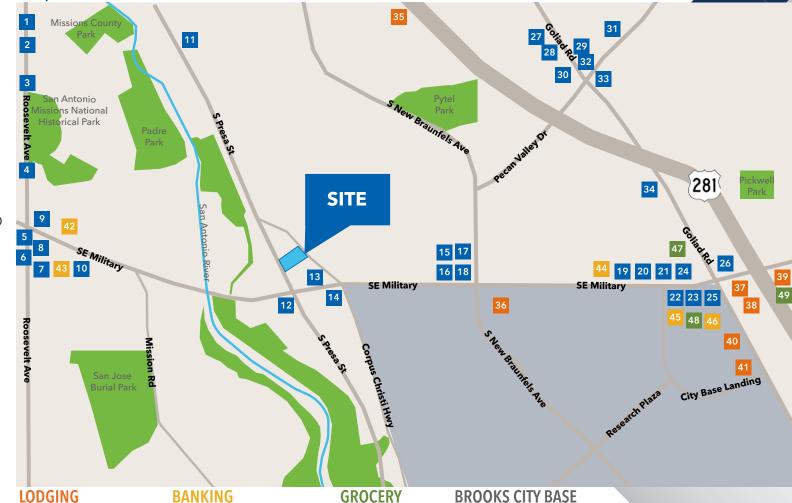

# **±3.16 ACRES**

7303 CORPUS CHRISTI HWY | SAN ANTONIO, TEXAS 78223

35.Motel 6

36.Embassy Suites

37. Quality Suites

38.La Quinta Inn

39. Fairfield Inn & Suites

40.Holiday Inn Express 41.Hampton Inn

42 BB&T

44.IBC Bank

45.RBFCU-Credit Union

46.Broadway Bank

### DINNING

- 1. Las Palmas
- 2. Mad Mack's Burger
- 3. Nicha's Comida Mexicana
- 4.Pizza Hut
- 5.Luby's
- 6.IHOP
- 7.Sonic Drive-In
- 8.McDonald's
- 9.Subway
- 10.Bush's Chicken
- 11.Torito Mexican Resturant
- 12 Arby's
- 13.Tagueria La Perla de Jalisco
- 14.Dairy Queen
- 15.Tink-A-Tako
- 16.Golden Chick
- 17.54th Street Restaurant
- 18.Texas Roadhouse
- 19.0live Garden
- 20.Panda Express
- 21.Whataburger
- 22.Chick-fil-A
- 23.Chilli's Bar & Grill
- 24. Cracker Barrel
- 25. Papa John's Pizza
- 26.Wingstop
- 27.La Chinita's Restaurant
- 28.Blancitas's Restaurant
- 29. Patty's Taco House
- 30.Church's Chicken
- 31. Ricky's Taco House
- 32.Beijing Express
- 33.Taco Bell
- 34.Snogas BBQ

47 HFB

49.CVS Pharmacv

43.Woodforest National Bank 48.Walmart