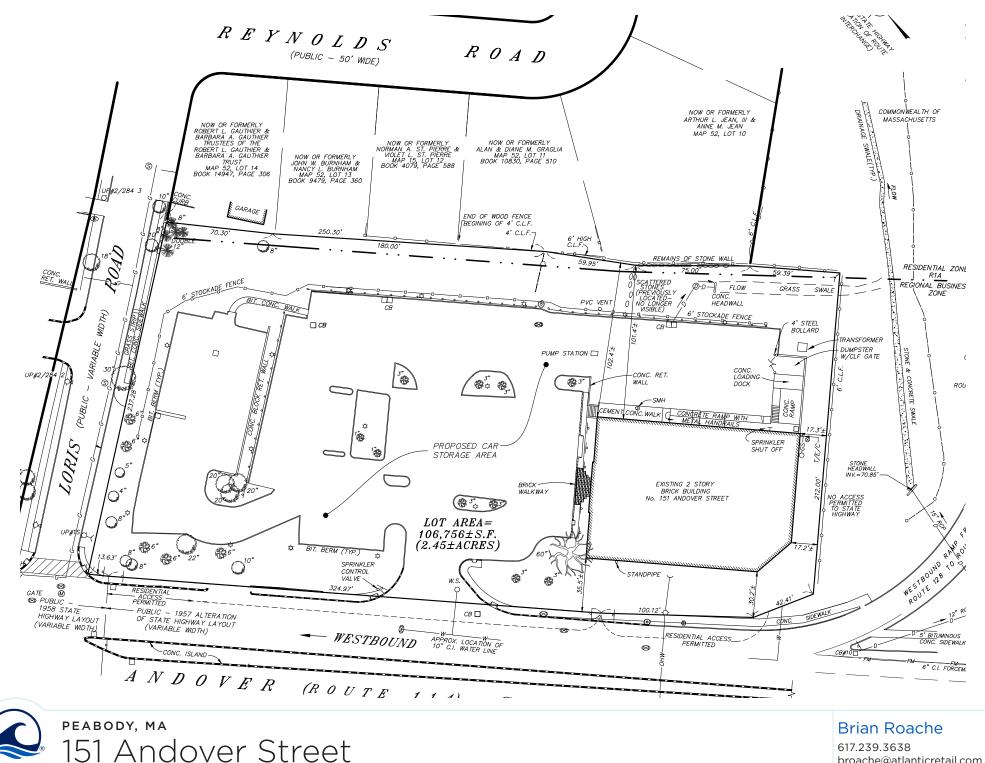

## 151 Andover Street

## 25,000 SF (2 Levels) Available

- Former Borders directly across the street from 1.6 million SF of retail at the Northshore Mall
- 40,329 ADT on Route 114
- Located at the intersection of Route 114 & Route 128
- Area retailers include: Nordstrom, Petco, Bed Bath & Beyond, Macy's, Burlington, Trader Joe's, TJ Maxx & Lifetime Fitness
- Signage on Route 114