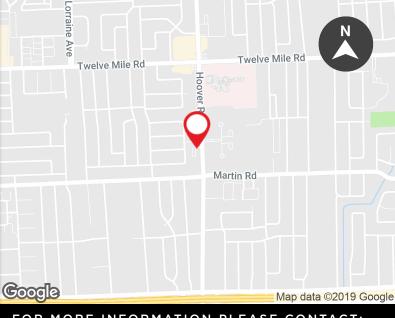

## **FOR LEASE**

HOOVER PROFESSIONAL CENTER 28111 HOOVER ROAD WARREN, MI 48093









## PROPERTY FEATURES:

- Multi-tenant medical office building
- 12,000 SF total building size
- 1,200-4,800 SF available for lease
- Four (4) 1,200 SF suites available
- Exterior renovations coming soon
- Available for medical/office/retail
- Excellent main road frontage and expressway access
- Located directly across from St. John Macomb Hospital
- Located seconds from I-696
- Up to one year free rent available



## FOR MORE INFORMATION PLEASE CONTACT:

## **RICK TABBI**

rick.tabbi@freg.com

248.324.2000

eCODE 500