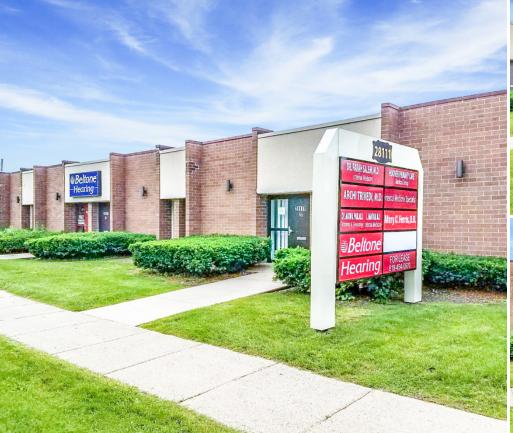

## **FOR LEASE**

HOOVER PROFESSIONAL CENTER 28111 HOOVER ROAD WARREN, MI 48093

## PROPERTY FEATURES:

- Multi-tenant medical office building
- 12,000 SF total building size
- 1,200-4,800 SF available for lease
- Four (4) 1,200 SF suites available
- Exterior renovations coming soon
- Available for medical/office/retail
- Excellent main road frontage and expressway access
- Located directly across from St. John Macomb Hospital
- Located seconds from I-696
- Up to one year free rent available