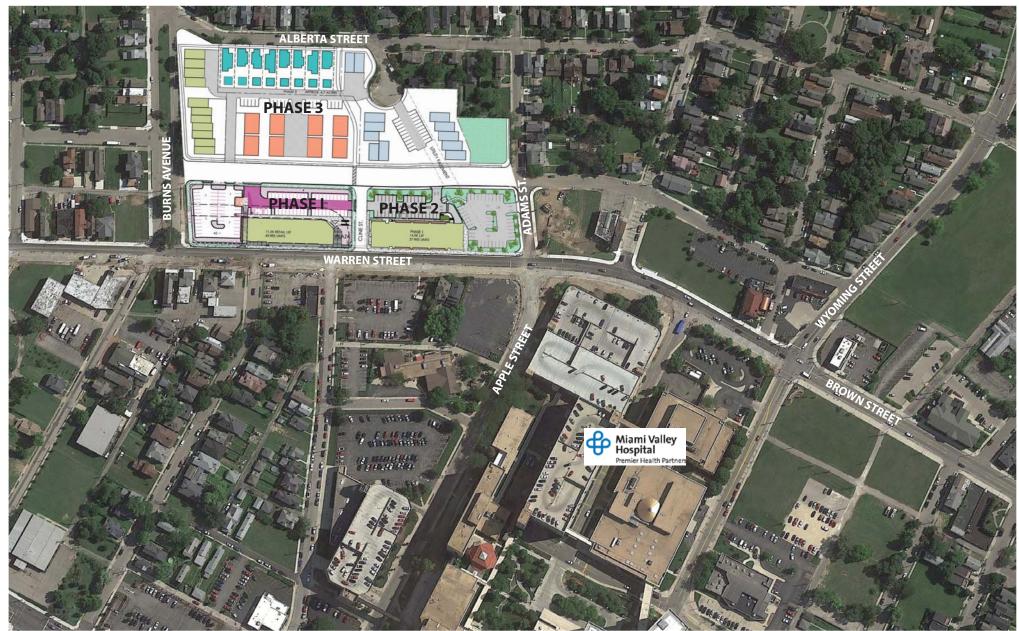

ONAL OFFICE USERS
- TENANT IMPROVEMENT ALLOWANCE AVAILABLE
- **DEDICATED PARKING FIELD** for commercial tenants
- EXCELLENT VISIBILITY with over 12,900 vehicles per day on Warren Street
- DENSE POPULATION BASE and exceptionally high daytime populations provided by close proximity to University of Dayton, Miami Valley Hospital, Montgomery County, Sinclair Community College, City of Dayton and Care Source

| 2017 DEMOGRAPHICS | 1 mile | 3 mile | 5 mile  |
|-------------------|--------|--------|---------|
| POPULATION        | 12,410 | 98,968 | 221,576 |
| TOTAL EMPLOYEES   | 37,603 | 90,351 | 155,809 |



CALL CHRIS CONLEY OR DANIELLE KUEHNLE at 937-910-0851 for more information



### **LEASING PLAN**







## SITE PLAN

#### NATHAN PLACE



# **CONCEPTUAL PLAN**





**CONCEPT PLAN** 







# FOR LEASE THE FLATS AT SOUTH PARK

OBERER

Dayton, OH 45409