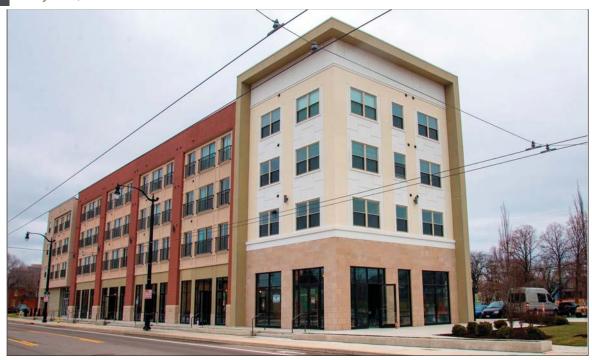

# FOR LEASE THE FLATS AT SOUTH PARK

Dayton, OH 45409

- NEW CONSTRUTION 10,500 SF retail/office space (60' bays) immediately available
- FOUR STORY BUILDING ON WARREN STREET featuring ground level commercial space and three stories of 1 & 2 bedroom residential apartments (43 units)
- DOWNTOWN DAYTON'S NEWEST URBAN REVITALIZATION PROJECT 1/2 mile north of University of Dayton, 1/2 mile south of downtown Dayton and immediately adjacent to the Miami Valley Hospital medical campus
- IDEAL FOR RESTAURANT, RETAIL OR MEDICAL/PROFESSIONAL OFFICE USERS
- TENANT IMPROVEMENT ALLOWANCE AVAILABLE
- **DEDICATED PARKING FIELD** for commercial tenants
- EXCELLENT VISIBILITY with over 12,900 vehicles per day on Warren Street
- DENSE POPULATION BASE and exceptionally high daytime populations provided by close proximity to University of Dayton, Miami Valley Hospital, Montgomery County, Sinclair Community College, City of Dayton and Care Source