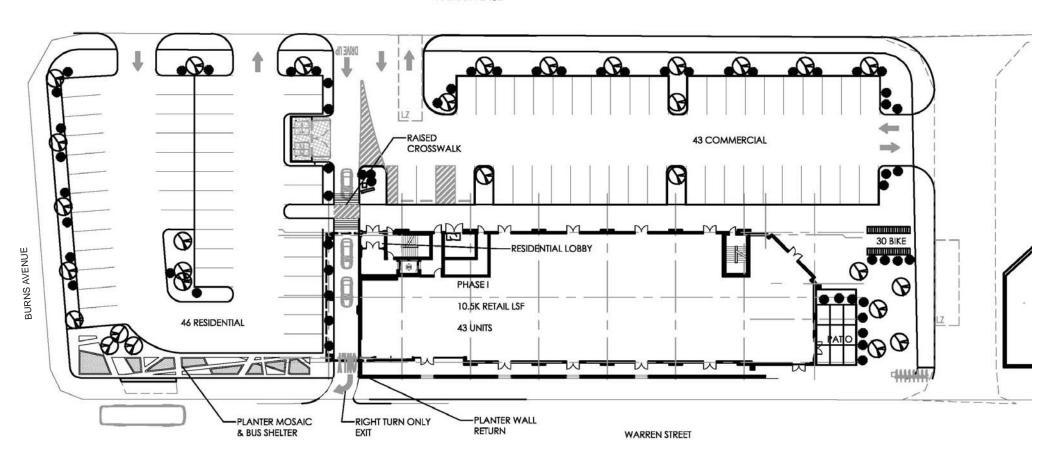

- IDEAL FOR RESTAURANT, RETAIL OR MEDICAL/PROFESSIONAL OFFICE USERS
- TENANT IMPROVEMENT ALLOWANCE AVAILABLE
- **DEDICATED PARKING FIELD** for commercial tenants
- EXCELLENT VISIBILITY with over 12,900 vehicles per day on Warren Street
- DENSE POPULATION BASE and exceptionally high daytime populations provided by close proximity to University of Dayton, Miami Valley Hospital, Montgomery County, Sinclair Community College, City of Dayton and Care Source

| 2017 DEMOGRAPHICS | 1 mile | 3 mile | 5 mile  |
|-------------------|--------|--------|---------|
| POPULATION        | 12,410 | 98,968 | 221,576 |
| TOTAL EMPLOYEES   | 37,603 | 90,351 | 155,809 |



CALL CHRIS CONLEY OR DANIELLE KUEHNLE at 937-910-0851 for more information



### **LEASING PLAN**







## SITE PLAN

#### NATHAN PLACE



# **CONCEPTUAL PLAN**





**CONCEPT PLAN** 







# FOR LEASE THE FLATS AT SOUTH PARK

OBERER

Dayton, OH 45409