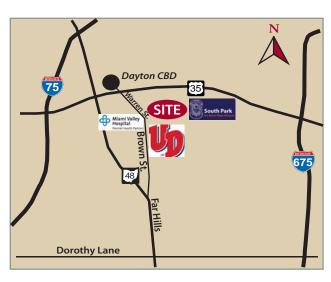

# FOR LEASE THE FLATS AT SOUTH PARK

Dayton, OH 45409

- NEW CONSTRUTION 10,500 SF retail/office space (60' bays) immediately available
- FOUR STORY BUILDING ON WARREN STREET featuring ground level commercial space and three stories of 1 & 2 bedroom residential apartments (43 units)
- DOWNTOWN DAYTON'S NEWEST URBAN REVITALIZATION PROJECT 1/2 mile north of University of Dayton, 1/2 mile south of downtown Dayton and immediately adjacent to the Miami Valley Hospital medical campus
- IDEAL FOR RESTAURANT, RETAIL OR MEDICAL/PROFESSIONAL OFFICE USERS
- TENANT IMPROVEMENT ALLOWANCE AVAILABLE
- **DEDICATED PARKING FIELD** for commercial tenants
- EXCELLENT VISIBILITY with over 12,900 vehicles per day on Warren Street
- DENSE POPULATION BASE and exceptionally high daytime populations provided by close proximity to University of Dayton, Miami Valley Hospital, Montgomery County, Sinclair Community College, City of Dayton and Care Source