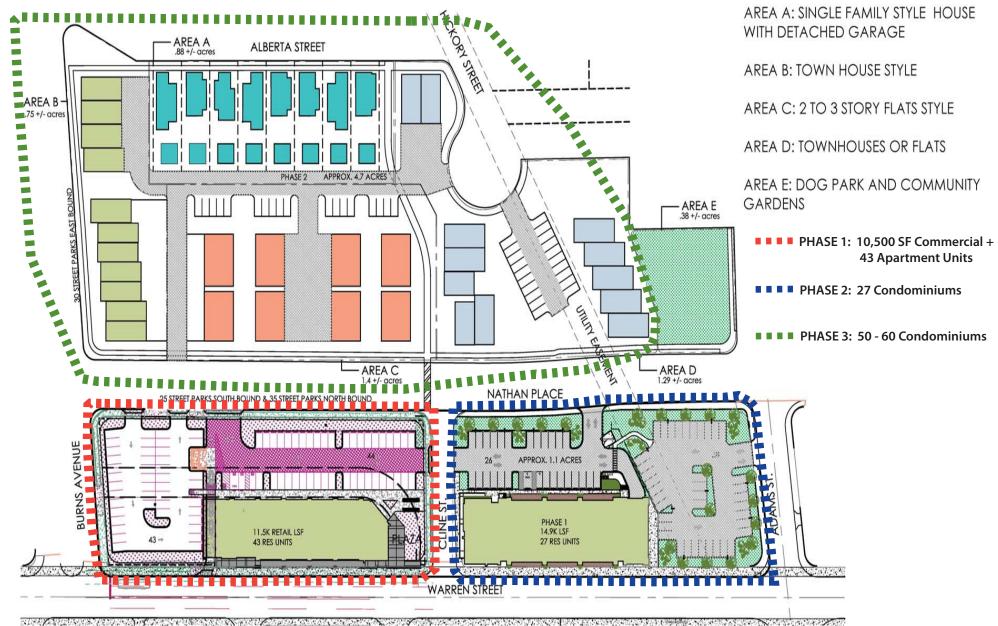

AIL OR MEDICAL/PROFESSIONAL OFFICE USERS
- TENANT IMPROVEMENT ALLOWANCE AVAILABLE
- **DEDICATED PARKING FIELD** for commercial tenants
- EXCELLENT VISIBILITY with over 12,900 vehicles per day on Warren Street
- DENSE POPULATION BASE and exceptionally high daytime populations provided by close proximity to University of Dayton, Miami Valley Hospital, Montgomery County, Sinclair Community College, City of Dayton and Care Source

| 2017 DEMOGRAPHICS | 1 mile | 3 mile | 5 mile  |
|-------------------|--------|--------|---------|
| POPULATION        | 12,410 | 98,968 | 221,576 |
| TOTAL EMPLOYEES   | 37,603 | 90,351 | 155,809 |



CALL CHRIS CONLEY OR DANIELLE KUEHNLE at 937-910-0851 for more information



### **LEASING PLAN**







## SITE PLAN

#### NATHAN PLACE



# **CONCEPTUAL PLAN**





**CONCEPT PLAN** 







# FOR LEASE THE FLATS AT SOUTH PARK

OBERER

Dayton, OH 45409