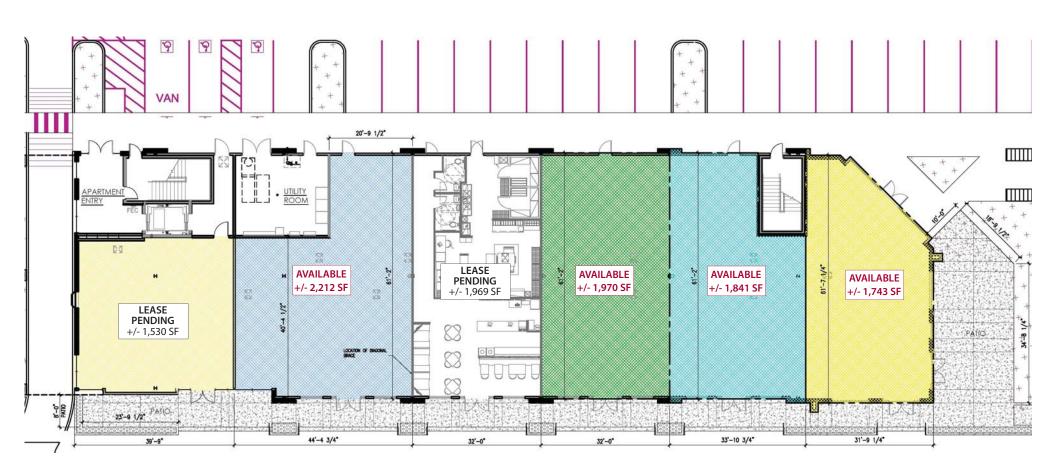

e Miami Valley Hospital medical campus
- IDEAL FOR RESTAURANT, RETAIL OR MEDICAL/PROFESSIONAL OFFICE USERS
- TENANT IMPROVEMENT ALLOWANCE AVAILABLE
- **DEDICATED PARKING FIELD** for commercial tenants
- EXCELLENT VISIBILITY with over 12,900 vehicles per day on Warren Street
- DENSE POPULATION BASE and exceptionally high daytime populations provided by close proximity to University of Dayton, Miami Valley Hospital, Montgomery County, Sinclair Community College, City of Dayton and Care Source

| 2017 DEMOGRAPHICS | 1 mile | 3 mile | 5 mile  |
|-------------------|--------|--------|---------|
| POPULATION        | 12,410 | 98,968 | 221,576 |
| TOTAL EMPLOYEES   | 37,603 | 90,351 | 155,809 |



CALL CHRIS CONLEY OR DANIELLE KUEHNLE at 937-910-0851 for more information



### **LEASING PLAN**







## SITE PLAN

#### NATHAN PLACE



# **CONCEPTUAL PLAN**





**CONCEPT PLAN** 







# FOR LEASE THE FLATS AT SOUTH PARK

OBERER

Dayton, OH 45409