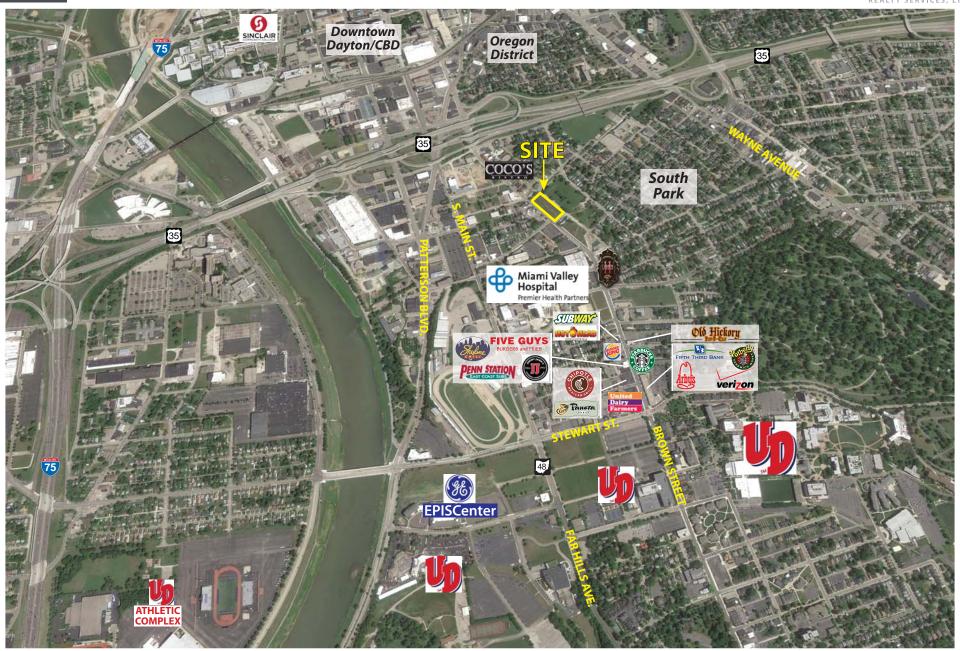

# FOR LEASE THE FLATS AT SOUTH PARK

Dayton, OH 45409

- NEW CONSTRUTION 10,500 SF retail/office space (60' bays) immediately available
- FOUR STORY BUILDING ON WARREN STREET featuring ground level commercial space and three stories of 1 & 2 bedroom residential apartments (43 units)
- DOWNTOWN DAYTON'S NEWEST URBAN REVITALIZATION PROJECT 1/2 mile north of University of Dayton, 1/2 mile south of downtown Dayton and immediately adjacent to the Miami Valley Hospital medical campus
- IDEAL FOR RESTAURANT, RETAIL OR MEDICAL/PROFESSIONAL OFFICE USERS
- TENANT IMPROVEMENT ALLOWANCE AVAILABLE
- **DEDICATED PARKING FIELD** for commercial tenants
- EXCELLENT VISIBILITY with over 12,900 vehicles per day on Warren Street
- DENSE POPULATION BASE and exceptionally high daytime populations provided by close proximity to University of Dayton, Miami Valley Hospital, Montgomery County, Sinclair Community College, City of Dayton and Care Source