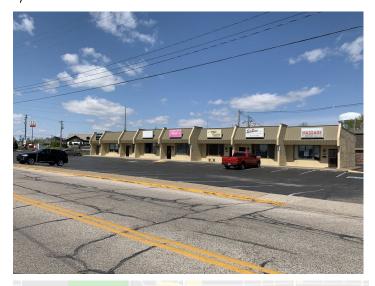

# **Bellemeade Plaza / #3813**

# 4908-4910 Bellemeade Avenue, Evansville, IN 47715

Listing ID: 30585075 Status: Active

Property Type: Shopping Center For Lease Retail Type: Net Leased, Strip Center

Contiguous Space: 1,700 SF Total Available: 1,700 SF

Lease Rate: \$9.50 PSF (Annual)

Base Monthly Rent:\$1,345Lease Type:NNNNearest MSA:EvansvilleCounty:Vanderburgh

Tax ID/APN: 82-06-25-017-111.009-027

Zoning: C-1
Gross Building Area: 6,400 SF
Property Visibility: Good

Highway Access: SR 66 (Lloyd Expressway); I-69

Year Built: 1979
Construction/Siding: Block, Stucco
Parking Ratio: 5.9 (per 1000 SF)
Parking Type: Surface