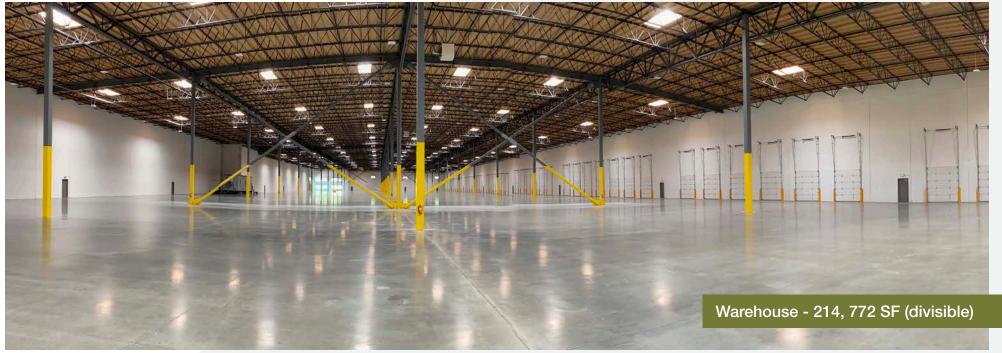

## **Property Highlights**

- » 219,910 SF (divisible to 110,000 SF)
- » 5,138 SF spec office
- » 47 DH/2 GL
- » 30 trailer parks

- » ESFR fire protection
- » 36' Clear Height
- » Entire concrete truck courts
- » Zoned M2 City of Kent