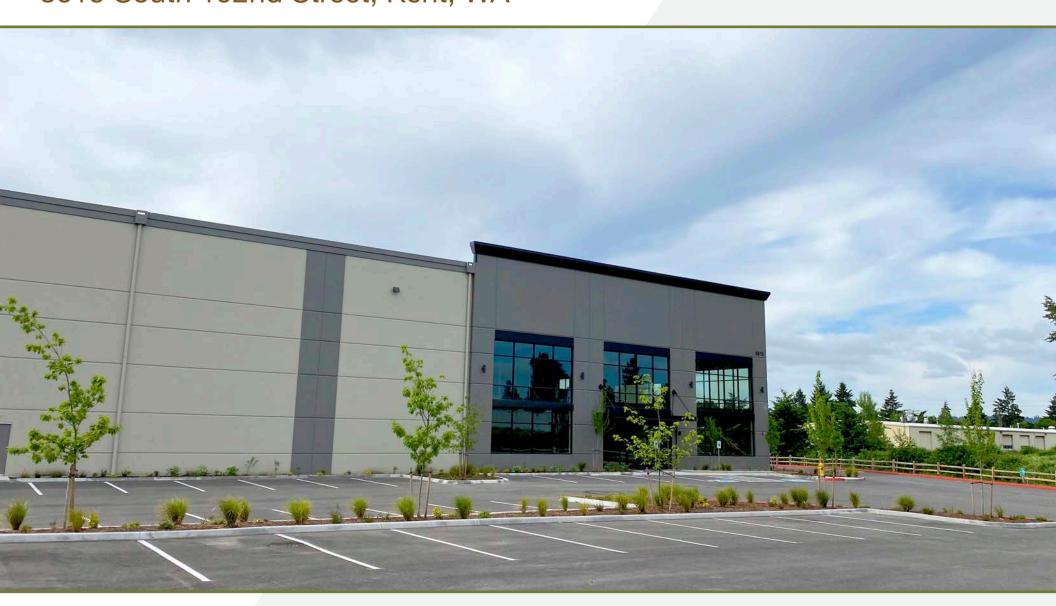

## Kent 192 DC 8615 South 192nd Street, Kent, WA

## **Property Highlights**

- » 219,910 SF (divisible to 110,000 SF)
- » 5,138 SF spec office
- » 47 DH/2 GL
- » 30 trailer parks

- » ESFR fire protection
- » 36' Clear Height
- » Entire concrete truck courts
- » Zoned M2 City of Kent