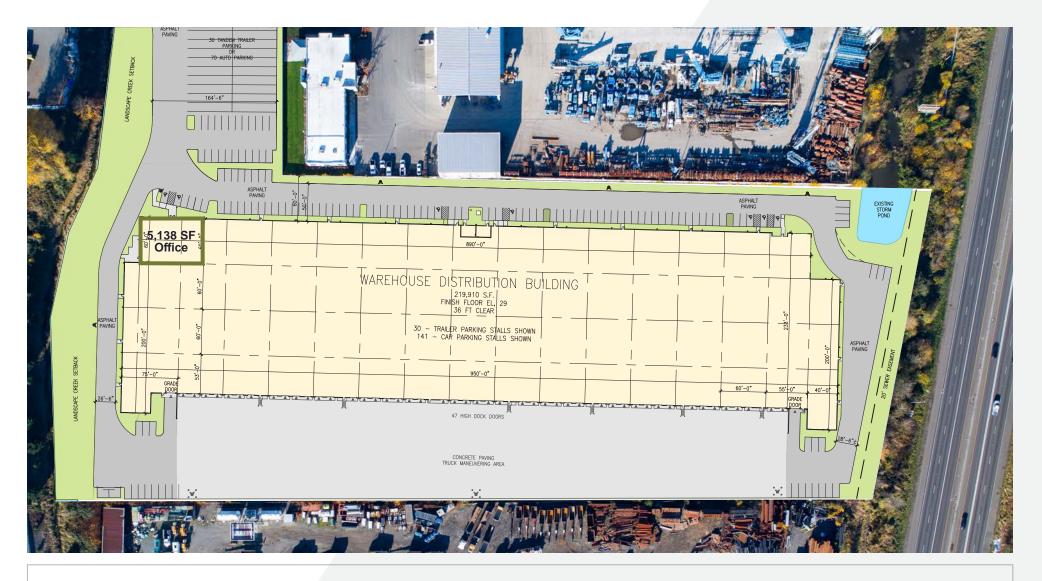

## **Property Highlights**

- » 219,910 SF (divisible to 110,000 SF)
- » 5,138 SF spec office
- » 47 DH/2 GL
- » 30 trailer parks

- » ESFR fire protection
- » 36' Clear Height
- » Entire concrete truck courts
- » Zoned M2 City of Kent

- » Excellent freeway access with visibility to Hwy 167
- » 3,000 amps of 277/480 volt, 3 phase
- » Fenced Secured Site
- » Visit <u>kent192.com</u> for more information