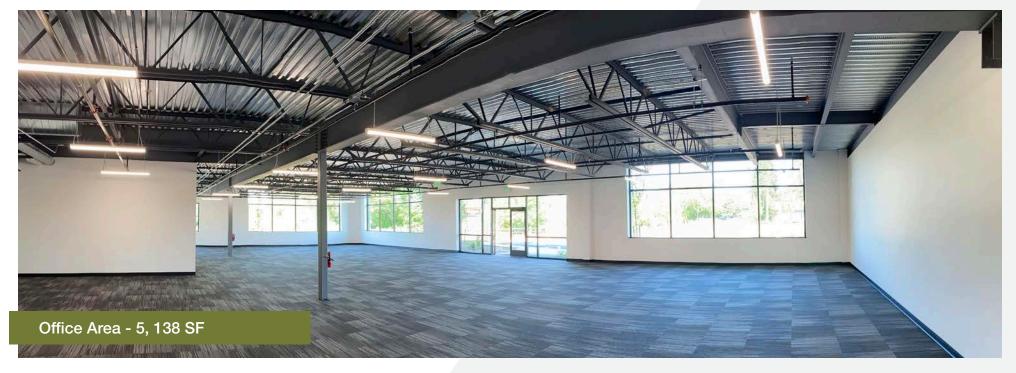

## Kent 192 DC 8615 South 192nd Street, Kent, WA

## **Industrial for Lease**

219,910 SF







Arie Salomon, SIOR, CCIM +1 425 586 5636 asalomon@nai-psp.com Jeff Forsberg, CCIM +1 425 586 5610 jforsberg@nai-psp.com



## **Property Highlights**

- » 219,910 SF (divisible to 110,000 SF)
- » 5,138 SF spec office
- » 47 DH/2 GL
- » 30 trailer parks

- » ESFR fire protection
- » 36' Clear Height
- » Entire concrete truck courts
- » Zoned M2 City of Kent

- » Excellent freeway access with visibility to Hwy 167
- » 3,000 amps of 277/480 volt, 3 phase
- » Fenced Secured Site
- » Visit <u>kent192.com</u> for more information

## 5,138 SF Spec Office