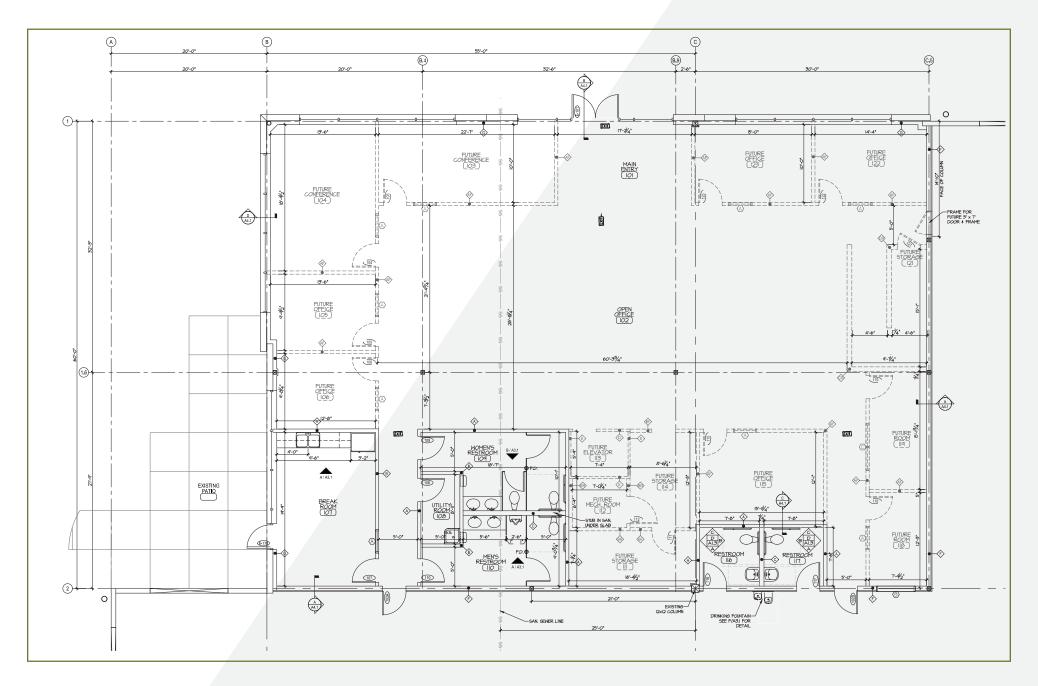

## Kent 192 DC 8615 South 192nd Street, Kent, WA

## **Industrial for Lease**

219,910 SF







Arie Salomon, SIOR, CCIM +1 425 586 5636 asalomon@nai-psp.com Jeff Forsberg, CCIM +1 425 586 5610 jforsberg@nai-psp.com



## **Property Highlights**

- » 219,910 SF (divisible to 110,000 SF)
- » 5,138 SF spec office
- » 47 DH/2 GL
- » 30 trailer parks

- » ESFR fire protection
- » 36' Clear Height
- » Entire concrete truck courts
- » Zoned M2 City of Kent

- » Excellent freeway access with visibility to Hwy 167
- » 3,000 amps of 277/480 volt, 3 phase
- » Fenced Secured Site
- » Visit <u>kent192.com</u> for more information

## 5,138 SF Spec Office