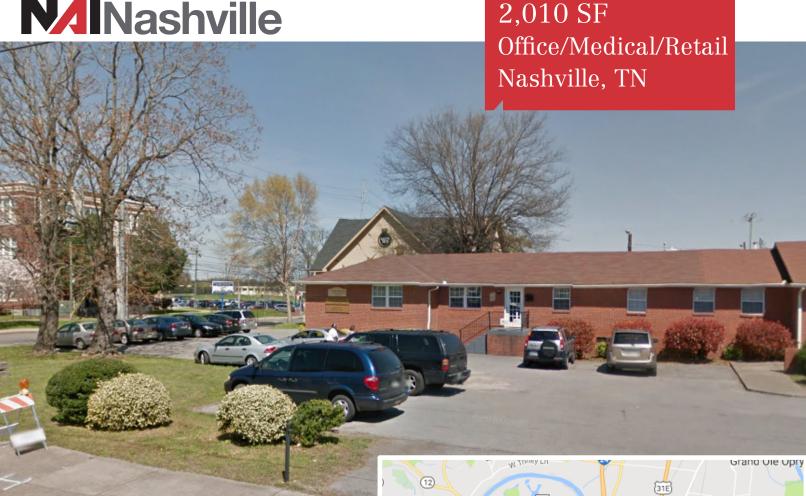

## 512 Fisk Street

Nashville, TN 37203

## **Key Property Features**

- 2,010 SF
- Office/medical/retail use
- Corner of Fisk & Jo Johnston Ave
- Across from Martin Luther King School
- Brick home converted to commercial
- Crawlspace foundation
- \$15/SF NNN