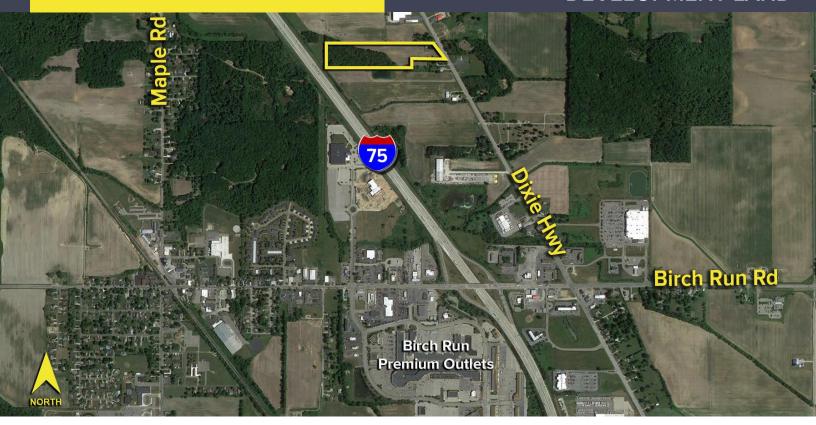

## 11250 DIXIE HIGHWAY BIRCH RUN TWP., MICHIGAN

LAND FOR SALE 15.79 Acres Available

## **PROPERTY FEATURES**

- 15.79 acres available near I-75 & Dixie Highway
- Includes house, barn, and large shed
- Billboard at rear of property generates \$825/year
- Billboard visible from I-75
- 2018 appraisal available for review
- Larger wooded area on SW corner (see aerial)
- Sale Price: \$450,000 (\$28,500/acre)