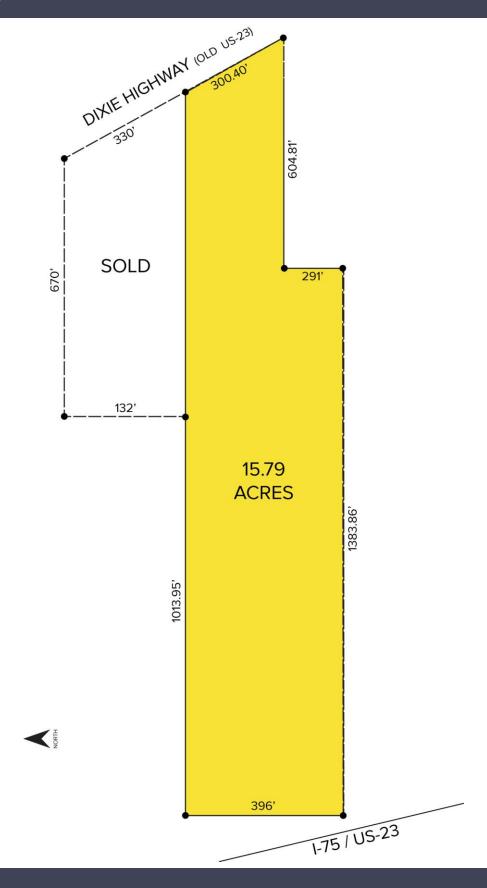

## 11250 DIXIE HIGHWAY BIRCH RUN TWP., MICHIGAN

LAND FOR SALE 15.79 Acres Available

## **PROPERTY FEATURES**

- 15.79 acres available near I-75 & Dixie Highway
- Includes house, barn, and large shed
- Billboard at rear of property generates \$825/year
- Billboard visible from I-75
- 2018 appraisal available for review
- Larger wooded area on SW corner (see aerial)
- Sale Price: \$450,000 (\$28,500/acre)