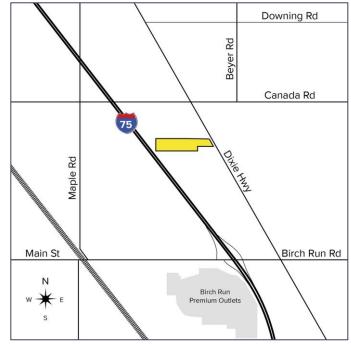

## 11250 DIXIE HIGHWAY BIRCH RUN TWP., MICHIGAN

LAND FOR SALE 15.79 Acres Available

## **PROPERTY FEATURES**

- 15.79 acres available near I-75 & Dixie Highway
- Includes house, barn, and large shed
- Billboard at rear of property generates \$825/year
- Billboard visible from I-75
- 2018 appraisal available for review
- Larger wooded area on SW corner (see aerial)
- Sale Price: \$450,000 (\$28,500/acre)