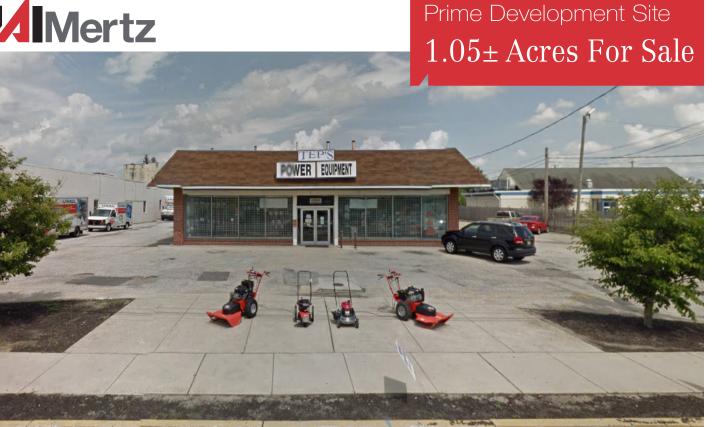

# 1007 N. High Street

Millville, New Jersey

### **Property Description**

- 1.05± acres
- 150 feet of frontage on High Street
- Dual access on front of property via N. High Street and rear of property via N. 2nd Street
- 11,554 Vehicles Per Day on High Street
- Dimensions: 105' x 306'
- Block 281, Lot 8
- Zoned B-4 General Business
- Taxes (2016) \$11,348