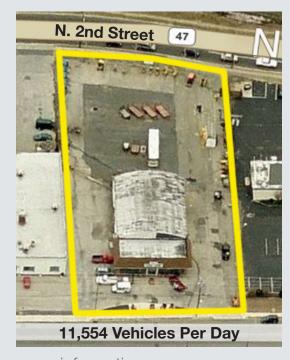

### **Property Description**

- 1.05± acres
- 150 feet of frontage on High Street
- Dual access on front of property via N. High Street and rear of property via N. 2nd Street
- 11,554 Vehicles Per Day on High Street
- Dimensions: 105' x 306'
- Block 281, Lot 8
- Zoned B-4 General Business
- Taxes (2016) \$11,348