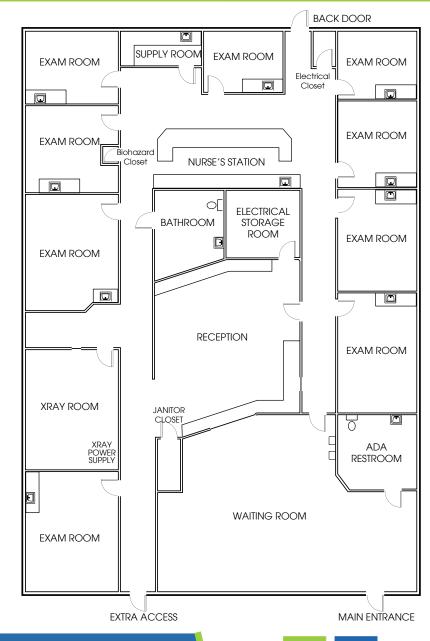

Part of a well-trafficked medical park with complementary medical practices

The End-Cap suite features a large 16' x 16' waiting room, large reception area, 9 exam rooms, physician office options, xray room and large nurse's station area

### **FLOORPLANS**

#### SUITE 4692: ±3,000 SF

#### MEDICAL BUILDOUT:

- 9 sizeable exam rooms
- X-Ray room
- Patient restroom
- ADA waiting room accessable restroom
- Supply room
- Large reception area
- 16'X16' waiting area
- Nurse's station
- Dual access from parking lot