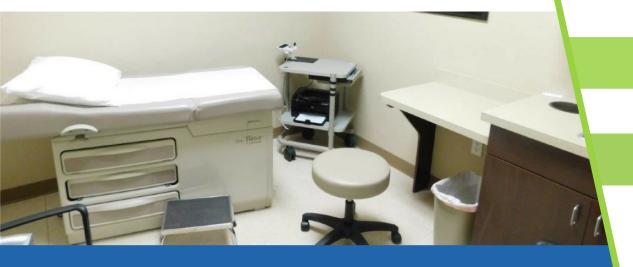

Part of a well-trafficked medical park with complementary medical practices

The End-Cap suite features a large 16' x 16' waiting room, large reception area, 9 exam rooms, physician office options, xray room and large nurse's station area

#### MEDICAL BUILDOUT:

- 9 sizeable exam rooms
- X-Ray room
- Patient restroom
- ADA waiting room accessable restroom
- Supply room
- Large reception area
- 16'X16' waiting area
- Nurse's station
- Dual access from parking lot