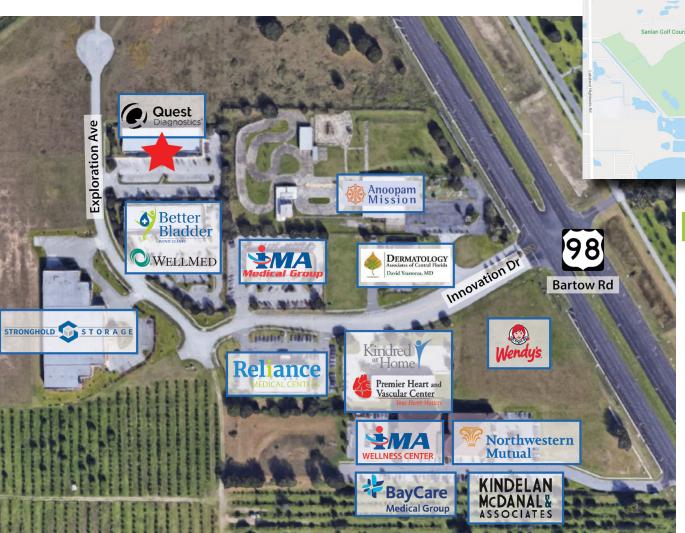

## **LOCATION**

Entrance to medical park located directly off 98 South/Bartow Road with AADT 45,500

Strategically positioned between Bartow Regional Medical Center (5.6 mi) & Lakeland Regional Medical Center (7.7 mi)

2 miles from Polk Parkway Connector to East & West I-4

Part of a well-trafficked medical park with complementary medical practices

The End-Cap suite features a large 16' x 16' waiting room, large reception area, 9 exam rooms, physician office options, xray room and large nurse's station area