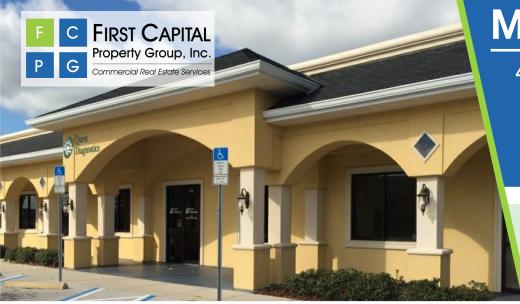

E: Michael@FCPG.com

P: 407.872.0209 ext. 130

Parking Ratio: 3.33 / 1,000

40 surface parking spaces

**MEDICAL SPACE** 

Class "A" 2nd generation medical endcap with substantial medical interior renovations; turn-key ready

Entrance to medical park located directly off 98 South/Bartow Road with AADT 45,500

Strategically positioned between Bartow Regional Medical Center (5.6 mi) & Lakeland Regional Medical Center (7.7 mi)

2 miles from Polk Parkway Connector to East & West I-4

Part of a well-trafficked medical park with complementary medical practices

The End-Cap suite features a large 16' x 16' waiting room, large reception area, 9 exam rooms, physician office options, xray room and large nurse's station area

Building and monument signage available

\$5,214.85 AVG. SPENT ON **HEALTHCARE WITHIN 15 MINS** 

48,602 **FAMILIES WITHIN 15 MINS** 

40.4 **MEDIAN AGE** WITHIN 15 MINS

■ 1516 E. Hillcrest Street, Suite 210, Orlando, FL 32803 ■ Phone: 407.872.0209 ■ www.FCPG.com