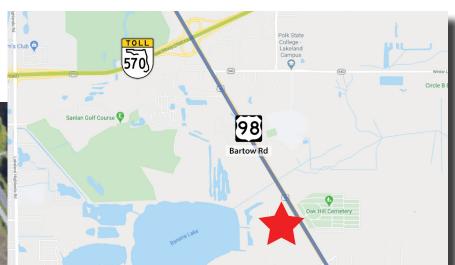

## **LOCATION**

Entrance to medical park located directly off 98 South/Bartow Road with AADT 45,500

Strategically positioned between Bartow Regional Medical Center (5.6 mi) & Lakeland Regional Medical Center (7.7 mi)

2 miles from Polk Parkway Connector to East & West I-4