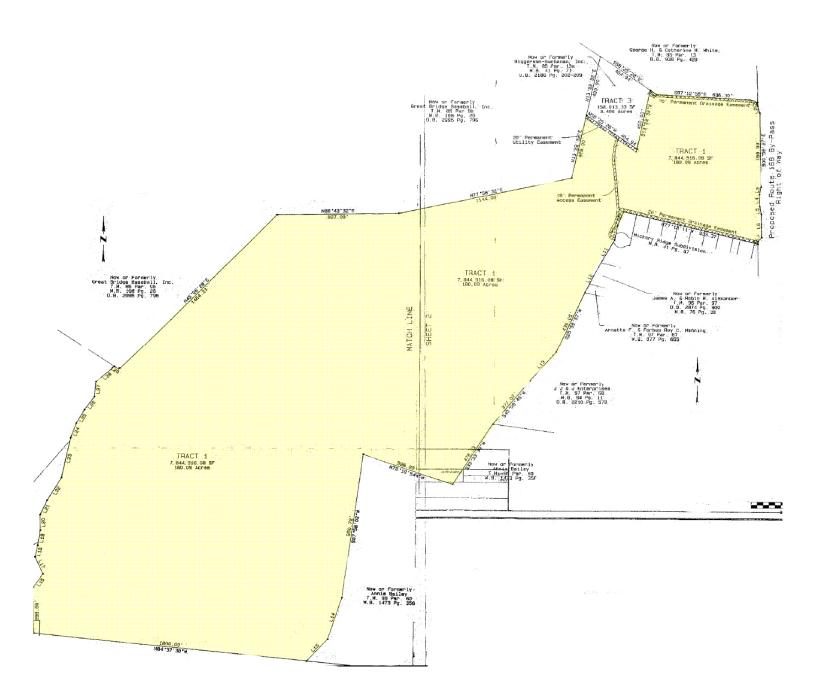

### **Property Features**

- Acres: 180.46
- Standard use code description: Residential
- Zoning: A1 (Agricultural)
- Level; 89% (± 160 acres) cultivated
- Access via Hickory Woods Court off Delia Drive
- Pricing: \$975,000 ٠