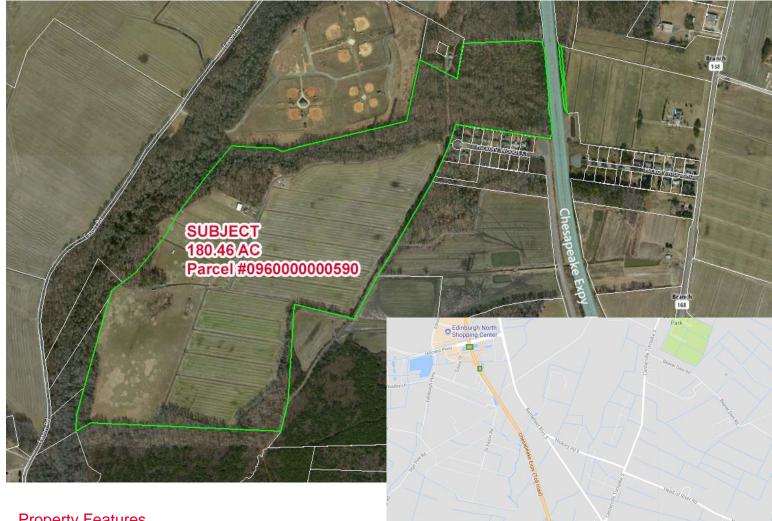

# **180 ACRES FOR SALE Hickory Hills Farm**

Chesapeake, VA

### **Property Features**

- Acres: 180.46
- Standard use code description: Residential
- Zoning: A1 (Agricultural)
- Level; 89% (± 160 acres) cultivated
- Access via Hickory Woods Court off Delia Drive
- Pricing: \$975,000 ٠