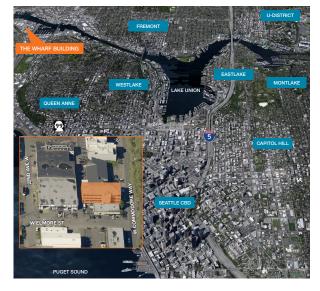

# The Wharf Building



Excellent quality construction building built over abundant covered parking field

Stable tenant mix in a great location surrounded by the majority of Seattle's strong fishing and shipping businesses in Seattle

Significant upside potential based on market momentum and ability to adjust rents accordingly

97% occupancy rates in existing market with increasing employment and area migration trends

Price: \$4,700,000

## Contact

#### **Ken Hirata**

Senior Vice President 206.296.9625 khirata@kiddermathews.com

# Jason Rosauer

Senior Vice President, Partner 206.296.9608

jrosauer@kiddermathews.com

### Rob Anderson, JD

Investment Sales Specialist 206.296.9644 roba@kiddermathews.com

www.seattlewharfoffice.com kiddermathews.com

# The Wharf Building

4209 21st Avenue West, Seattle WA