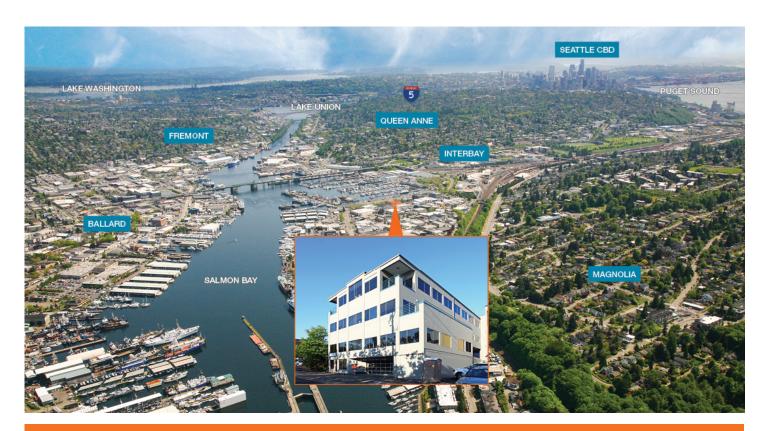

# The Wharf Building

Excellent quality construction building built over abundant covered parking field

Stable tenant mix in a great location surrounded by the majority of Seattle's strong fishing and shipping businesses in Seattle

# The Wharf Building

4209 21st Avenue West, Seattle WA