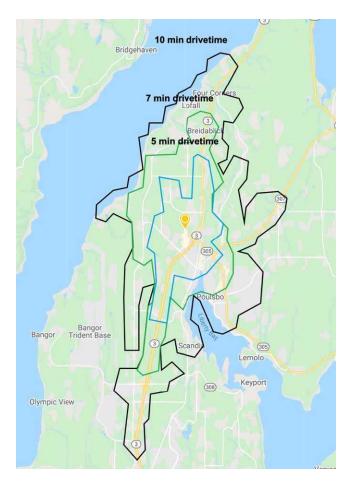

| Regis - 2020     | Population | Average HH Income | Daytime Population |
|------------------|------------|-------------------|--------------------|
| 5 min drivetime  | 4,277      | \$94,940          | 3,862              |
|                  |            |                   |                    |
| 7 min drivetime  | 8,413      | \$96,932          | 7,763              |
|                  |            |                   |                    |
| 10 min drivetime | 19,106     | \$96,831          | 15,573             |