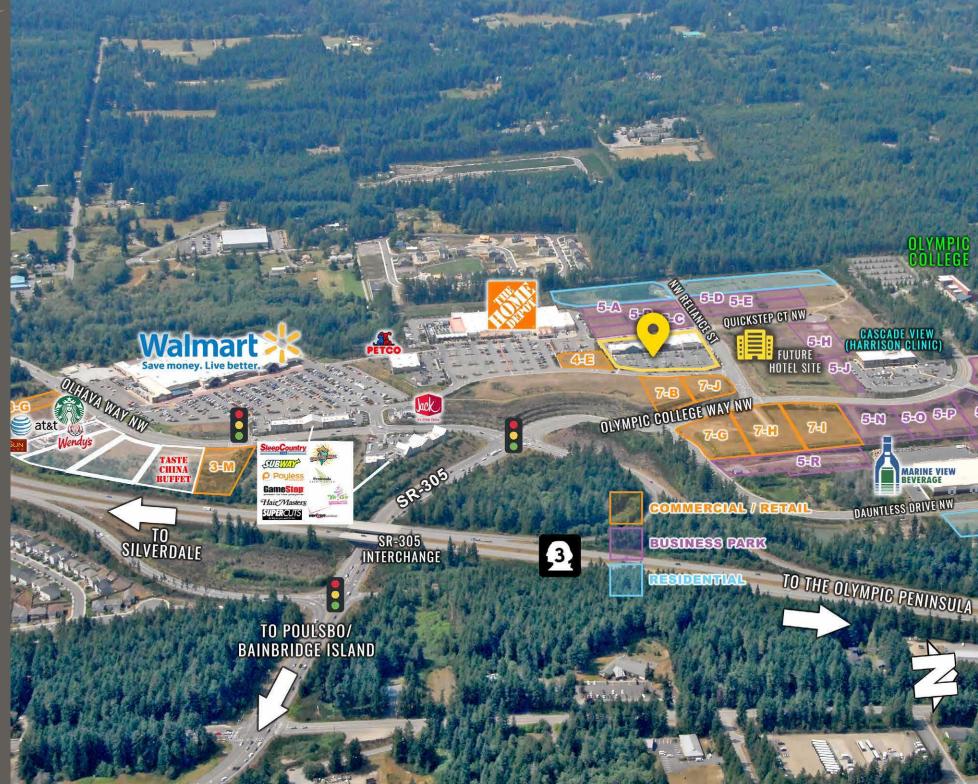

## 21800 MARKETPLACE NW:

## 5,961 SF \$15.00 PSF PLUS \$4.80 NNN (CAN BE DEMISED)

- Plenty of onsite parking
- The College Marketplace Shopping Center is anchored by a Walmart Supercenter and Home Depot
- 110 room hotel planned for the center

## **TENANTS**

45,000 CPD State Route 3

36,200 CPD HWY 305

Located near Olympic College with 1,100 students

3 miles from the 3rd largest US Navel Base