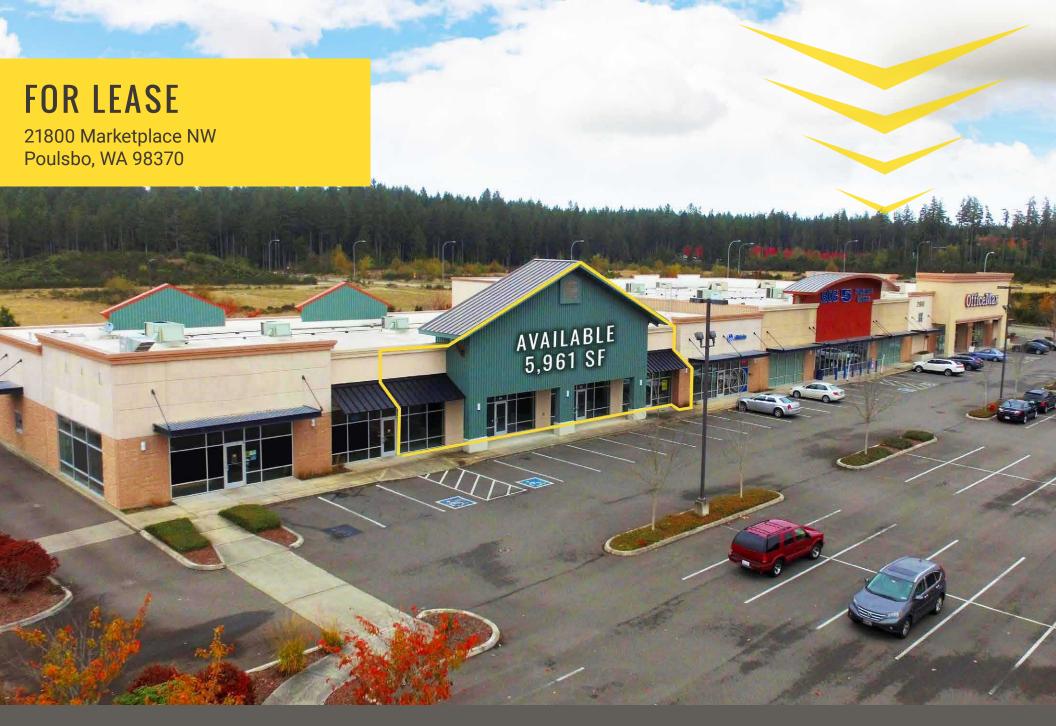

## 21800 MARKETPLACE NW:

## 5,961 SF \$15.00 PSF PLUS \$4.80 NNN (CAN BE DEMISED)

- Plenty of onsite parking
- The College Marketplace Shopping Center is anchored by a Walmart Supercenter and Home Depot
- 110 room hotel planned for the center