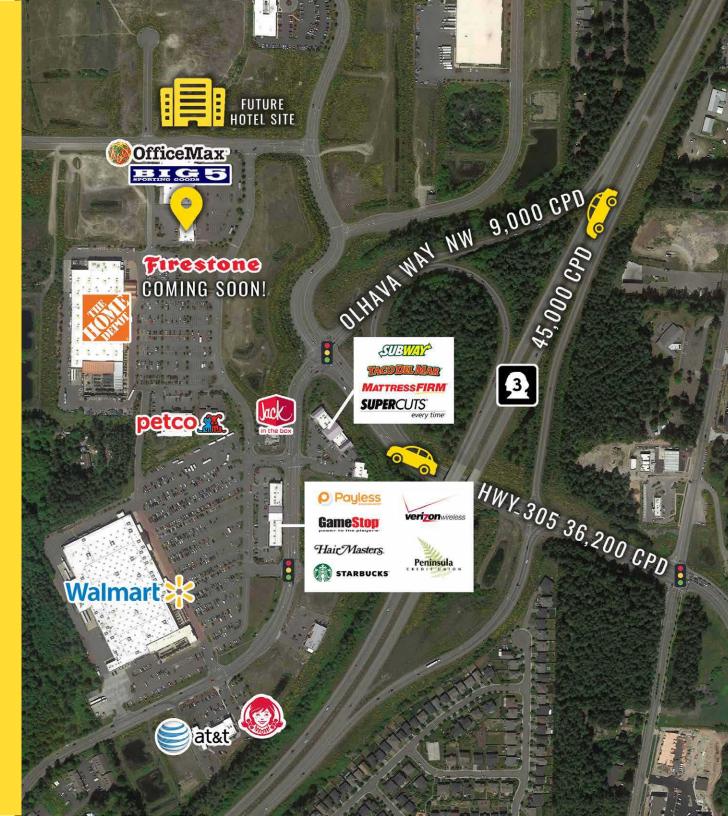

## **TENANTS**

45,000 CPD State Route 3

36,200 CPD HWY 305

Located near Olympic College with 1,100 students

3 miles from the 3rd largest US Navel Base