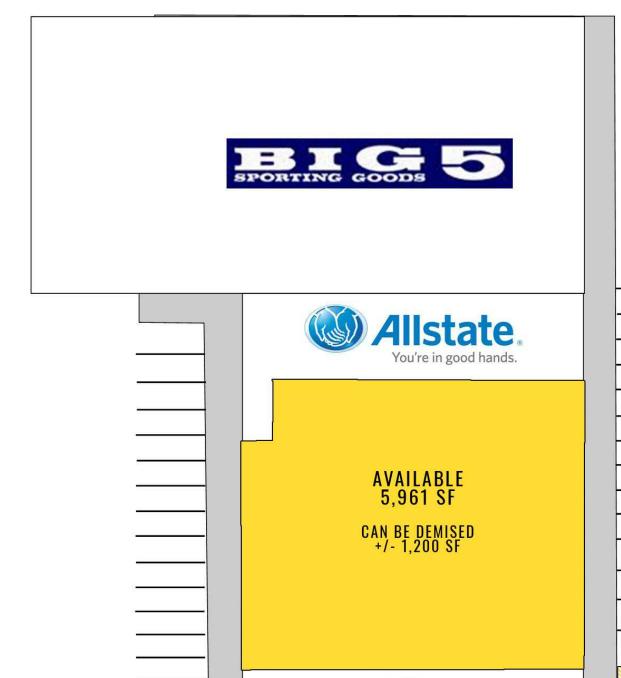

## 21800 MARKETPLACE NW:

## 5,961 SF \$15.00 PSF PLUS \$4.80 NNN (CAN BE DEMISED)

- Plenty of onsite parking
- The College Marketplace Shopping Center is anchored by a Walmart Supercenter and Home Depot
- 110 room hotel planned for the center