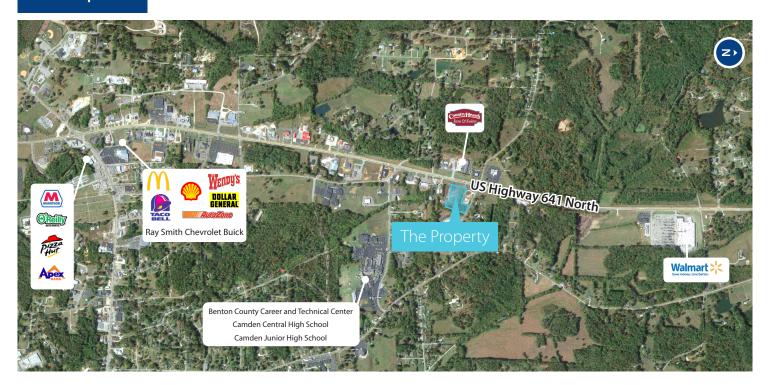

# 328 North Highway 641

Camden, Tennessee 38320

Land for Sale or Lease | ± 5.48 Acres Available

### **Property Overview**

- $\pm$  400 feet of frontage along highway
- 11,347 daily traffic count (2017)
- Commercial property
- Primarily level site
- Water and electric utilities at site
- Located in close proximity to school campus and Walmart
- Sale Price: \$375,000
- Lease: \$2,750/month net





## 328 North Highway 641

Camden, Tennessee 38320

### Area Map



### Demographics

| 2018              | 1 Mile   | 3 Miles  | 5 Miles  |
|-------------------|----------|----------|----------|
| Population        | 1,408    | 5,667    | 8,167    |
| Median HH Income  | \$29,590 | \$35,097 | \$37,138 |
| Average HH Income | \$42,820 | \$46,847 | \$48,588 |
| Per Capita Income | \$19,172 | \$20,217 | \$20,762 |

### **Level Site**



#### For further information or to schedule a tour, please contact:

# **Brent Basham**Vice President

615.727.7406 brent.basham@avisonyoung.com

#### **Buck Haltiwanger**

Principal 615.727.7410 buck.haltiwanger@avisonyoung.com

#### **Avison Young**

700 12th Avenue South Suite 302 Nashville, TN 37203 615.727.7400

www.avisonyoung.com ©2019 Avison Young. All rights reserved.