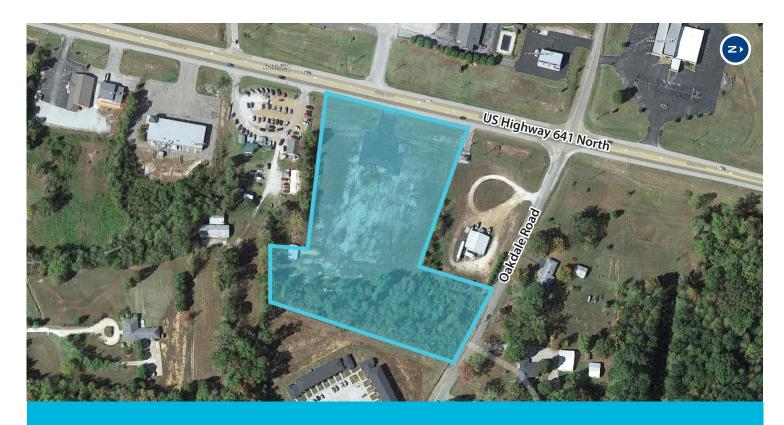

# 328 North Highway 641

Camden, Tennessee 38320

Land for Sale or Lease | ± 5.48 Acres Available

### **Property Overview**

- $\pm$  400 feet of frontage along highway
- 11,347 daily traffic count (2017)
- Commercial property
- Primarily level site
- Water and electric utilities at site
- Located in close proximity to school campus and Walmart
- Sale Price: \$375,000
- Lease: \$2,750/month net