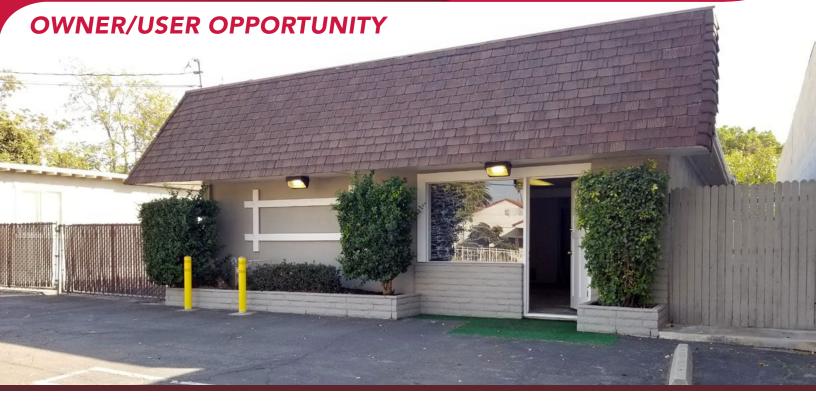

## FOR SALE | Office/Shop Space

1252 & 1260 Center Street, Riverside, CA 92507

## PROPERTY HIGHLIGHTS

- ±2,400 SF of office/shop space
- ±1,400 SF remodeled residence
- Mobile home (currently rented to Tenant)
- Located on ±12,824 SF lot
- Great layout for a workshop, office or showroom
- Zoned C-O
- Located off the Iowa & Center Street intersection
- Price to sell at only \$595,000.00