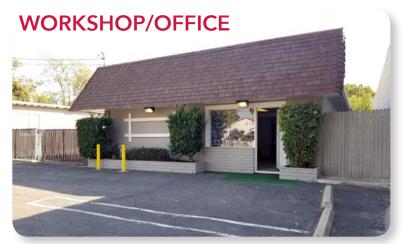

## PROPERTY HIGHLIGHTS

- ±2,400 SF of office/shop space
- ±1,400 SF remodeled residence
- Mobile home (currently rented to Tenant)
- Located on ±12,824 SF lot
- Great layout for a workshop, office or showroom
- Zoned C-O
- Located off the Iowa & Center Street intersection
- Price to sell at only \$595,000.00