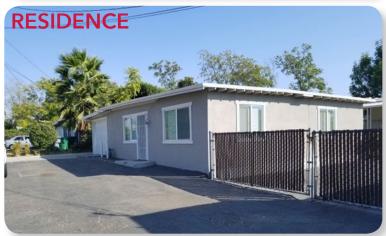

## PROPERTY HIGHLIGHTS

- ±2,400 SF of office/shop space
- ±1,400 SF remodeled residence
- Mobile home (currently rented to Tenant)
- Located on ±12,824 SF lot
- Great layout for a workshop, office or showroom
- Zoned C-O
- Located off the Iowa & Center Street intersection
- Price to sell at only \$595,000.00