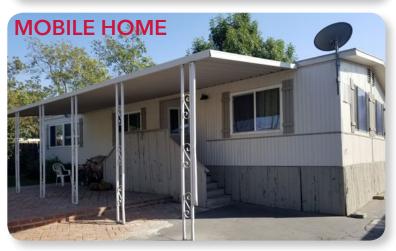

## PROPERTY HIGHLIGHTS

- ±2,400 SF of office/shop space
- ±1,400 SF remodeled residence
- Mobile home (currently rented to Tenant)
- Located on ±12,824 SF lot
- Great layout for a workshop, office or showroom
- Zoned C-O
- Located off the Iowa & Center Street intersection
- Price to sell at only \$595,000.00