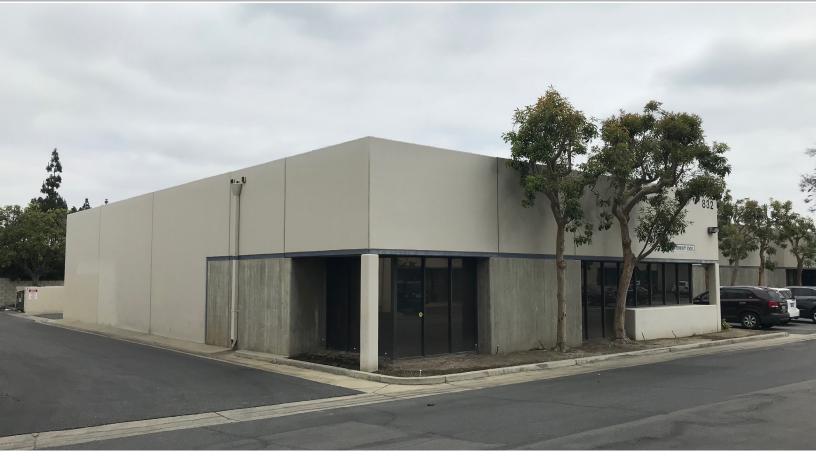

### ±7,544 SF AVAILABLE FOR LEASE OR SALE

832 & 834 W. 9th Street Upland, California 91786

#### **PROPERTY HIGHLIGHTS:**

- ±7,544 SF Available
- Units 832: ±4,351 SF and Unit 834: ±3,193 SF
- ±3,640 SF of Office Space
- 400 Amps, 120/240 Volt Power (Per Unit)
- .21/1,500 Calculated Fire Sprinklered
- Four (4) Ground Level Doors
- 16' Minimum Clearance Height
- M-1 Zoning
- Part of an Industrial Park
- Easy Access to the I-10 Freeway