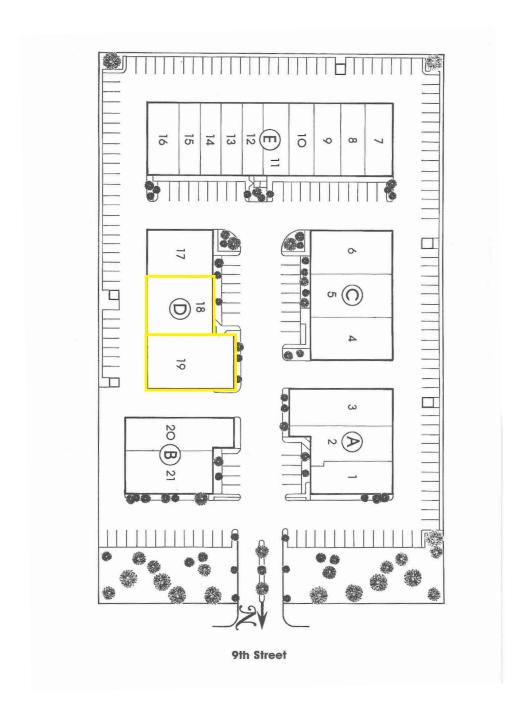

OPERTY HIGHLIGHTS:**

- ±7,544 SF Available
- Units 832: ±4,351 SF and Unit 834: ±3,193 SF
- ±3,640 SF of Office Space
- 400 Amps, 120/240 Volt Power (Per Unit)
- .21/1,500 Calculated Fire Sprinklered
- Four (4) Ground Level Doors
- 16' Minimum Clearance Height
- M-1 Zoning
- Part of an Industrial Park
- Easy Access to the I-10 Freeway





Daniel Glazer
Senior Associate
D 909.373.2731

D 909.373.2731 dglazer@lee-assoc.com DRE #01958796 Scott Ostlund Senior Vice President D 909.373.2922

sostlund@lee-assoc.com DRE #01009359

# ±7,544 SF AVAILABLE FOR LEASE OR SALE



832 & 834 W. 9th Street | Upland, California 91786

### **Units Building Layout**





DRE #01958796

# ±7,544 SF AVAILABLE FOR LEASE OR SALE



832 & 834 W. 9th Street Upland, California 91786

### Industrial Park Site Plan





DRE #01958796