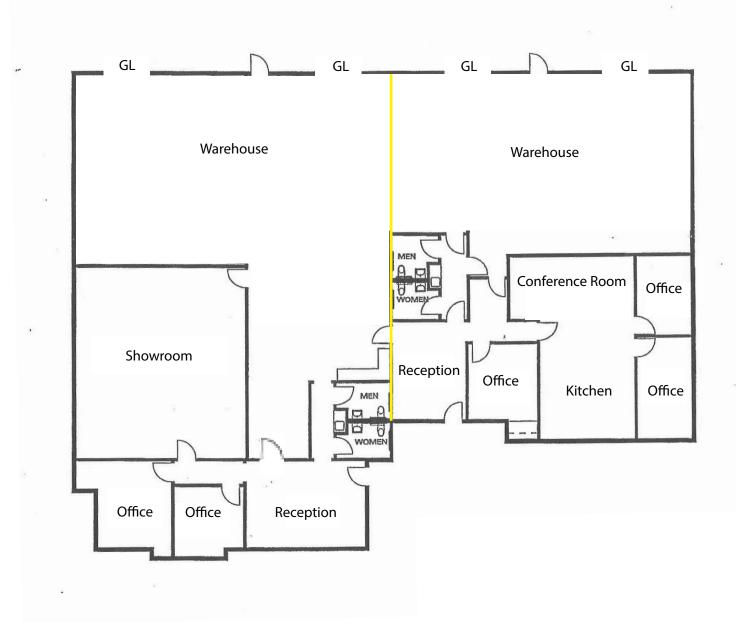

### ±7,544 SF AVAILABLE FOR LEASE OR SALE



832 & 834 W. 9th Street Upland, California 91786



#### **PROPERTY HIGHLIGHTS:**

- ±7,544 SF Available
- Units 832: ±4,351 SF and Unit 834: ±3,193 SF
- ±3,640 SF of Office Space
- 400 Amps, 120/240 Volt Power (Per Unit)
- .21/1,500 Calculated Fire Sprinklered
- Four (4) Ground Level Doors
- 16' Minimum Clearance Height
- M-1 Zoning
- Part of an Industrial Park
- Easy Access to the I-10 Freeway





Daniel Glazer
Senior Associate
D 909.373.2731

D 909.373.2731 dglazer@lee-assoc.com DRE #01958796 Scott Ostlund Senior Vice President D 909.373.2922

sostlund@lee-assoc.com DRE #01009359

# ±7,544 SF AVAILABLE FOR LEASE OR SALE



832 & 834 W. 9th Street | Upland, California 91786

### **Units Building Layout**





DRE #01958796

# ±7,544 SF AVAILABLE FOR LEASE OR SALE



832 & 834 W. 9th Street Upland, California 91786

### Industrial Park Site Plan





DRE #01958796