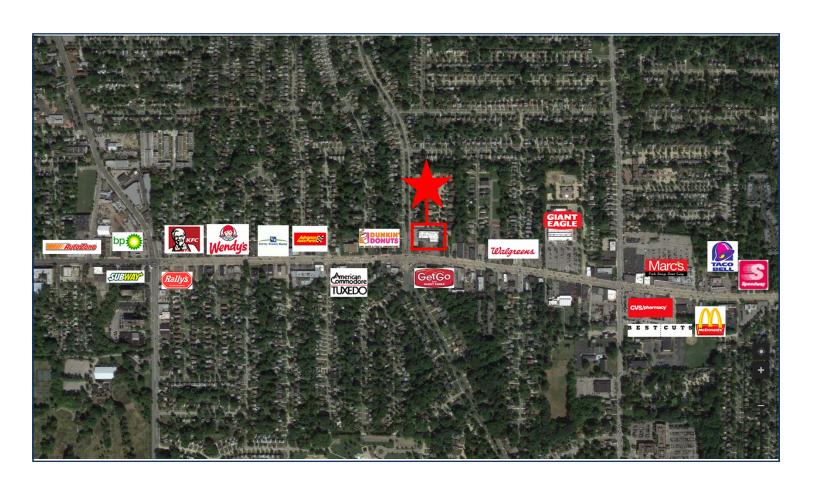

### **PROPERTY INFORMATION**

- Located on the corner of South Belvoir Blvd and Mayfield Rd
- · Lighted intersection
- Prominent signage on Mayfield Rd
- 2,400 sq. ft. available

- Over 305,000 people within 5 miles
- Traffic count of over 23,000 VPD
- Prominent signage on Mayfield Rd
- Access off of both Mayfeild Rd and South Belvoir Blvd