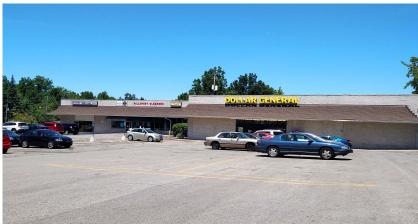

### **PROPERTY INFORMATION**

- Located on the corner of South Belvoir Blvd and Mayfield Rd
- · Lighted intersection
- Prominent signage on Mayfield Rd
- 2,400 sq. ft. available

- Over 305,000 people within 5 miles
- Traffic count of over 23,000 VPD
- Prominent signage on Mayfield Rd
- Access off of both Mayfeild Rd and South Belvoir Blvd