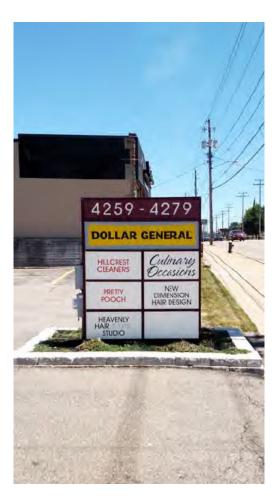

### **PROPERTY INFORMATION**

- Located on the corner of South Belvoir Blvd and Mayfield Rd
- · Lighted intersection
- Prominent signage on Mayfield Rd
- 2,400 sq. ft. available

- Over 305,000 people within 5 miles
- Traffic count of over 23,000 VPD
- Prominent signage on Mayfield Rd
- Access off of both Mayfeild Rd and South Belvoir Blvd