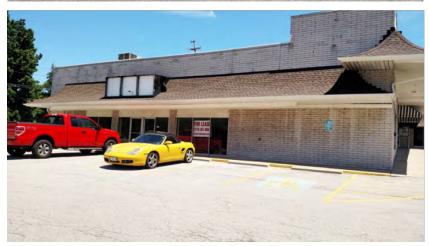

## **SOUTH EUCLID RETAIL**

FOR LEASE

**EMMCO REALTY GROUP** 

### 1415 SOUTH BELVOIR BLVD / SOUTH EUCLID, OH

### **PROPERTY INFORMATION**

- Located on the corner of South Belvoir Blvd and Mayfield Rd
- · Lighted intersection
- Prominent signage on Mayfield Rd
- 2,400 sq. ft. available

- Over 305,000 people within 5 miles
- Traffic count of over 23,000 VPD
- Prominent signage on Mayfield Rd
- Access off of both Mayfeild Rd and South Belvoir Blvd