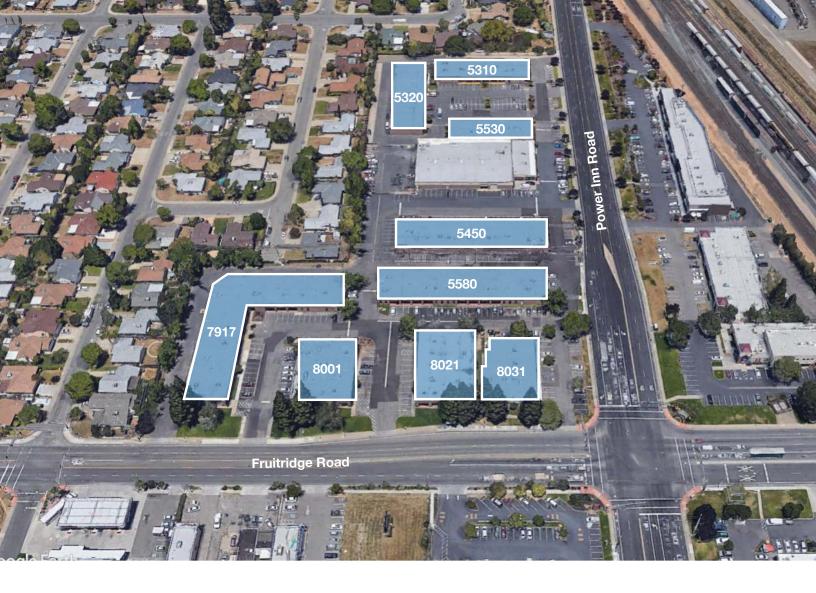

## Power Inn Busines Park Sacramento, CA

| Available Units               | Total SF  | Office    | <b>Monthly Rent</b> |
|-------------------------------|-----------|-----------|---------------------|
| 8031 Fruitridge Road, Suite C | ±1,250 SF | ±1,250 SF | \$1,315.°° NNN      |
| 5580 Power Inn Road, Suite F* | ±1,945 SF | ±880 SF   | \$1,560.°° NNN      |

## 8031 Fruitridge Road, Sacramento

## Suite C ±1,250 SF

### 5580 Power Inn Road, Sacramento

Suite F ±1,945 SF