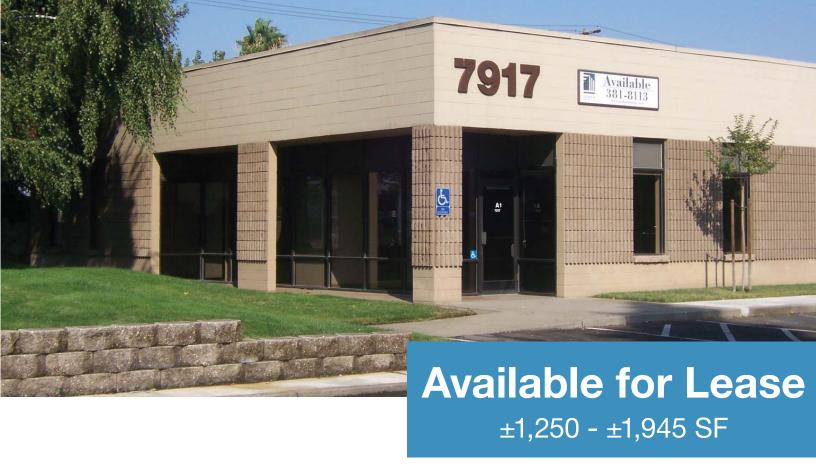

#### **Description**

Power Inn Business Park features over 12,000 square feet of Newly Renovated Office/Flex. Signage opportunities and suites with upgraded finishes, available for immediate occupancy.

Professional atmosphere, affordable rates, and prominent location make Power Inn Business Park an ideal location!

## Power Inn Busines Park Sacramento, CA

| Available Units               | Total SF  | Office    | <b>Monthly Rent</b> |
|-------------------------------|-----------|-----------|---------------------|
| 8031 Fruitridge Road, Suite C | ±1,250 SF | ±1,250 SF | \$1,315.°° NNN      |
| 5580 Power Inn Road, Suite F* | ±1,945 SF | ±880 SF   | \$1,560.°° NNN      |