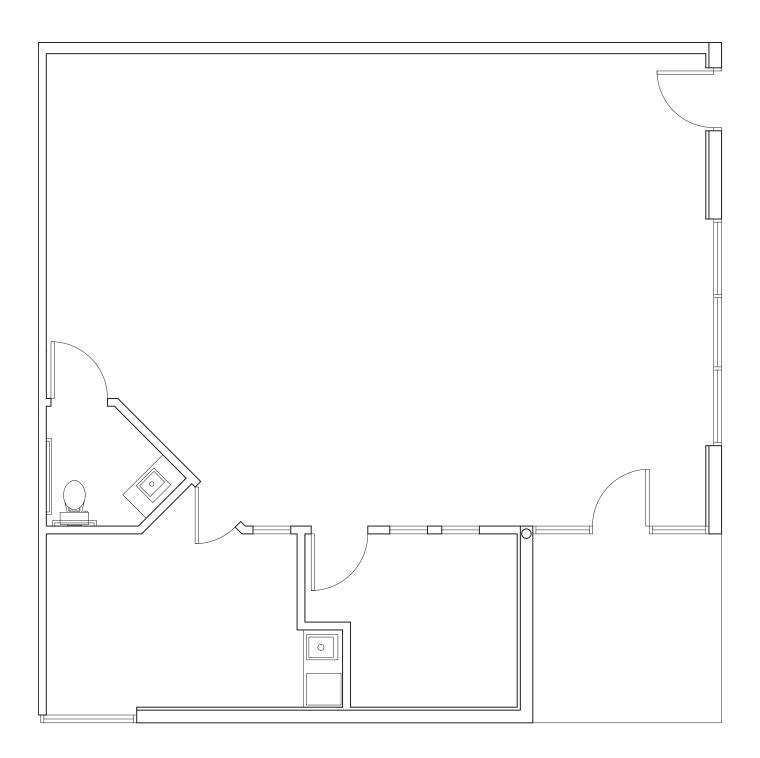

-------|---------------------|
| 8031 Fruitridge Road, Suite C | ±1,250 SF | ±1,250 SF | \$1,315.°° NNN      |
| 5580 Power Inn Road, Suite F* | ±1,945 SF | ±880 SF   | \$1,560.°° NNN      |



For further information please contact us at (916) 381-8113 or jacksonprop.com

Broker participation is invited.

The information herein is provided from reliable sources; however, Jackson Properties, Inc. assumes no liability for accuracy. The individual broker or user should confirm the physical information for themselves. Prices subject to change without notice. Disclaimer for 3-5 lease rate.



# Office / Flex

Fruitridge & Power Inn Rd | Sacramento, CA





For further information please contact us at (916) 381-8113 or jacksonprop.com

## 8031 Fruitridge Road, Sacramento

## Suite C ±1,250 SF





### 5580 Power Inn Road, Sacramento

Suite F ±1,945 SF