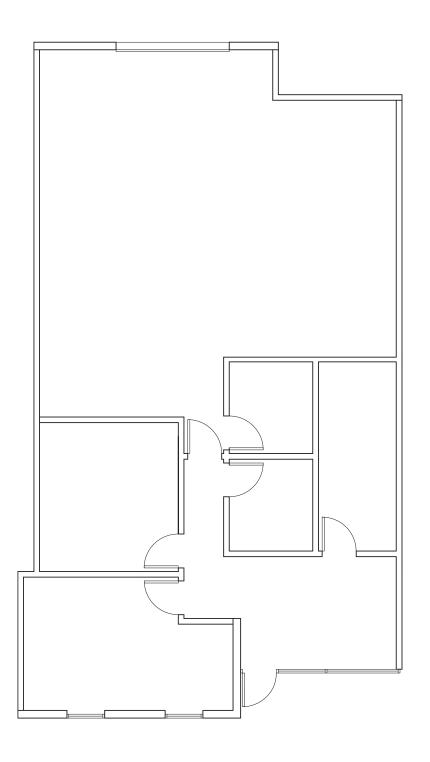

C | ±1,250 SF | ±1,250 SF | \$1,315.°° NNN      |
| 5580 Power Inn Road, Suite F* | ±1,945 SF | ±880 SF   | \$1,560.°° NNN      |



For further information please contact us at (916) 381-8113 or jacksonprop.com

Broker participation is invited.

The information herein is provided from reliable sources; however, Jackson Properties, Inc. assumes no liability for accuracy. The individual broker or user should confirm the physical information for themselves. Prices subject to change without notice. Disclaimer for 3-5 lease rate.



# Office / Flex

Fruitridge & Power Inn Rd | Sacramento, CA





For further information please contact us at (916) 381-8113 or jacksonprop.com

## 8031 Fruitridge Road, Sacramento

## Suite C ±1,250 SF





### 5580 Power Inn Road, Sacramento

Suite F ±1,945 SF