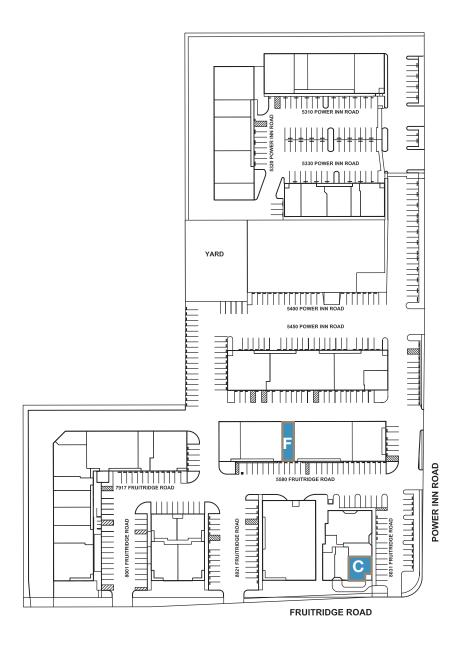

## Power Inn Busines Park Sacramento, CA

| Available Units               | Total SF  | Office    | <b>Monthly Rent</b> |
|-------------------------------|-----------|-----------|---------------------|
| 8031 Fruitridge Road, Suite C | ±1,250 SF | ±1,250 SF | \$1,315.°° NNN      |
| 5580 Power Inn Road, Suite F* | ±1,945 SF | ±880 SF   | \$1,560.°° NNN      |

## 8031 Fruitridge Road, Sacramento

## Suite C ±1,250 SF

### 5580 Power Inn Road, Sacramento

Suite F ±1,945 SF