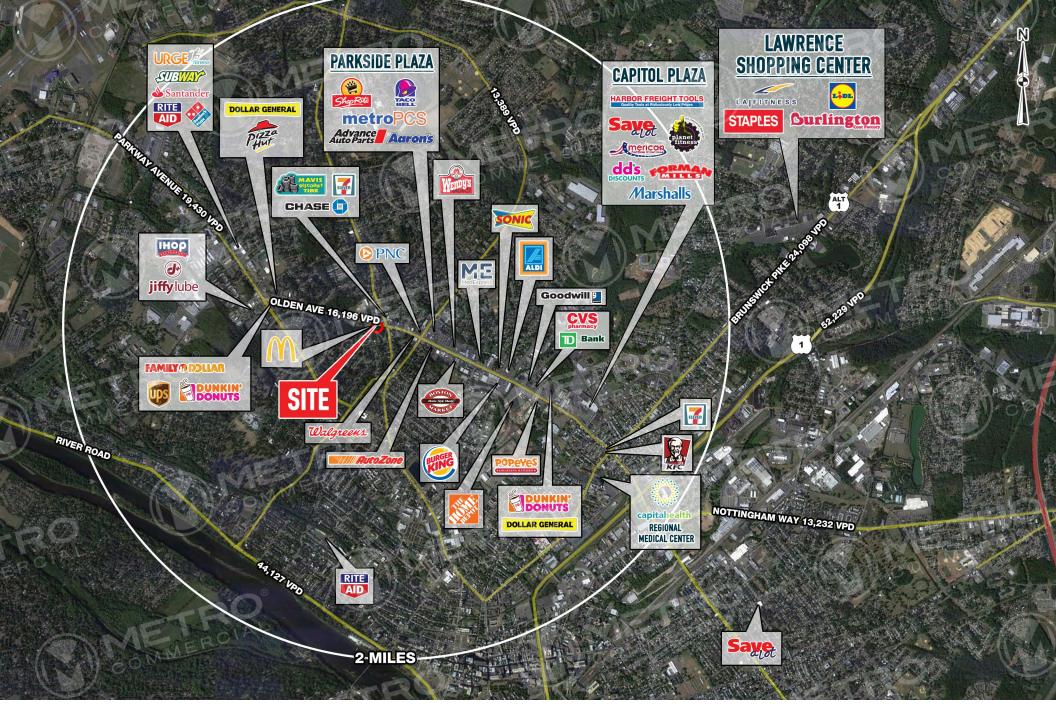

## property highlights.

- 16,196 VPD on Olden Avenue
- Located on strong retail corridor
- Pylon signage available
- Strong visibility & full access from Olden Avenue

### stats.

| 2019 DEMOGRAPHICS*  | 1 MILE   | 3 MILES  | 5 MILES  |
|---------------------|----------|----------|----------|
| EST. POPULATION     | 18,170   | 113,655  | 236,975  |
| EST. HOUSEHOLDS     | 7,315    | 42,170   | 84,811   |
| EST. AVG. HH INCOME | \$73,439 | \$79,826 | \$96,423 |

OLDEN AVENUE TRAFFIC COUNT: 16,196 VPD \*ESRI 2018