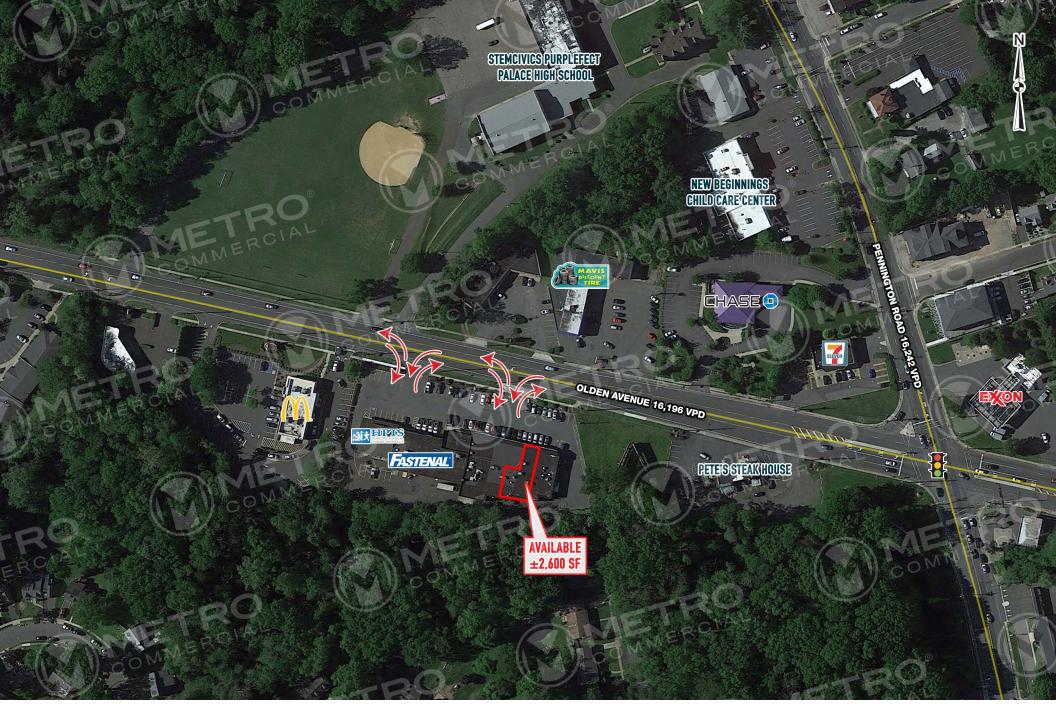

#### **OLDEN AVE SHOPPING CENTER**

# **1867 NORTH OLDEN AVENUE**

**EWING, NJ** 

±2.600 SF AVAILABLE FOR LEASE

## property highlights.

- 16,196 VPD on Olden Avenue
- Located on strong retail corridor
- Pylon signage available
- Strong visibility & full access from Olden Avenue

OLDEN AVENUE TRAFFIC COUNT: 16,196 VPD \*ESRI 2018