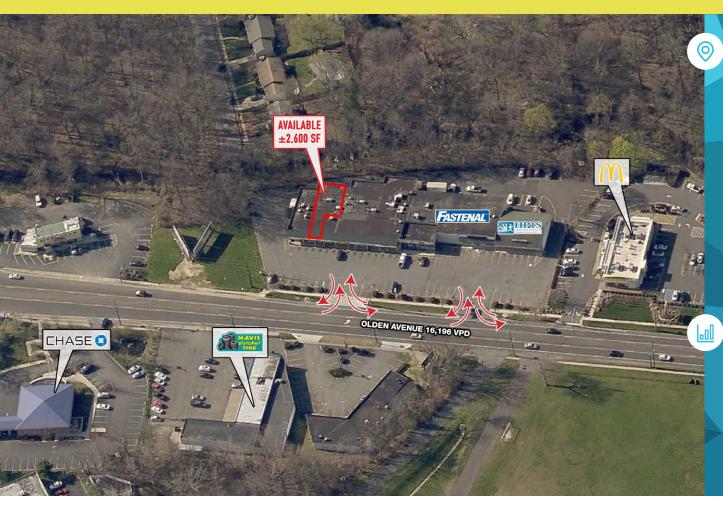

#### **OLDEN AVE SHOPPING CENTER**

# **1867 NORTH OLDEN AVENUE**

**EWING, NJ** 

±2.600 SF AVAILABLE FOR LEASE

## property highlights.

- 16,196 VPD on Olden Avenue
- Located on strong retail corridor
- Pylon signage available
- Strong visibility & full access from Olden Avenue

OLDEN AVENUE TRAFFIC COUNT: 16,196 VPD \*ESRI 2018