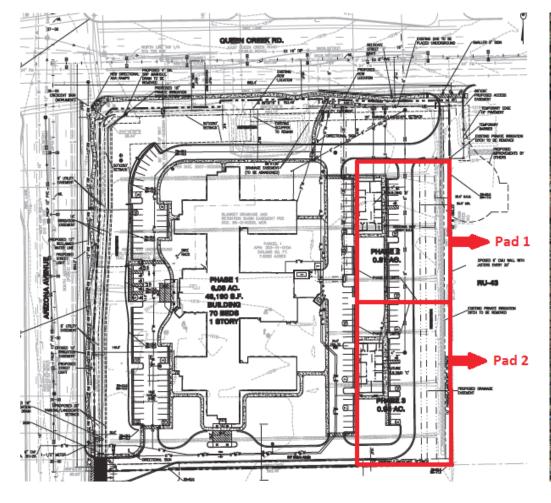

# **2 PADS FOR SALE**

PAD 1: 0.81 ACRES (±35,283 SF), PAD 2: 0.94 ACRES (±40,946 SF)

SEC QUEEN CREEK ROAD & ARIZONA AVENUE | CHANDLER, ARIZONA