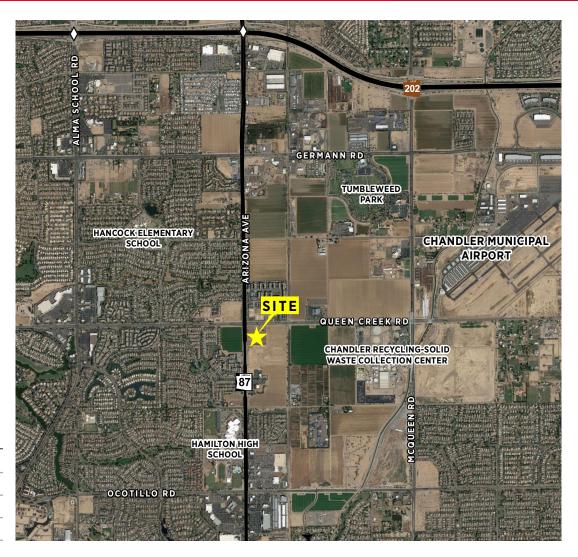

### PROPERTY FEATURES

| PARCEL#             | 303-41-989                               |
|---------------------|------------------------------------------|
| ZONING              | PAD                                      |
| 2017 PROPERTY TAXES | \$1,611.32                               |
| GENERAL PLAN        | Employment                               |
| WATER & SEWER       | City of Chandler                         |
| PRICING             | \$10.00/SF                               |
| LOCATION            | 2 miles from San Tan Loop 202 Freeway    |
|                     | • 1 mile from Chandler Municipal Airport |