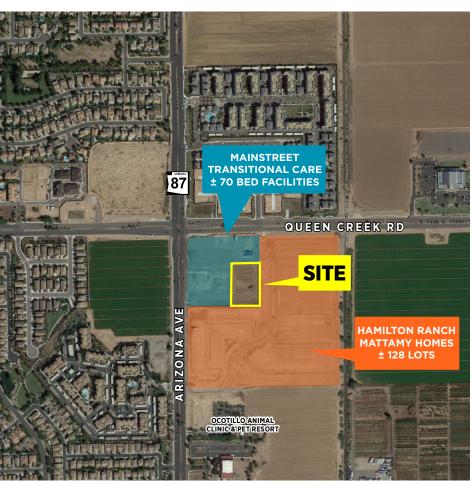

#### OTHER INFORMATION

Site is next to Mainstreet Transitional Care 70 bed Senior Living Development

| DEMOGRAPHICS                     | 1 MILE   | 3 MILES  | 5 MILES  |
|----------------------------------|----------|----------|----------|
| 2017 POPULATION                  | 10,419   | 94,041   | 233,177  |
| 2017 AVERAGE<br>HOUSEHOLD INCOME | \$99,693 | \$90,246 | \$76,004 |