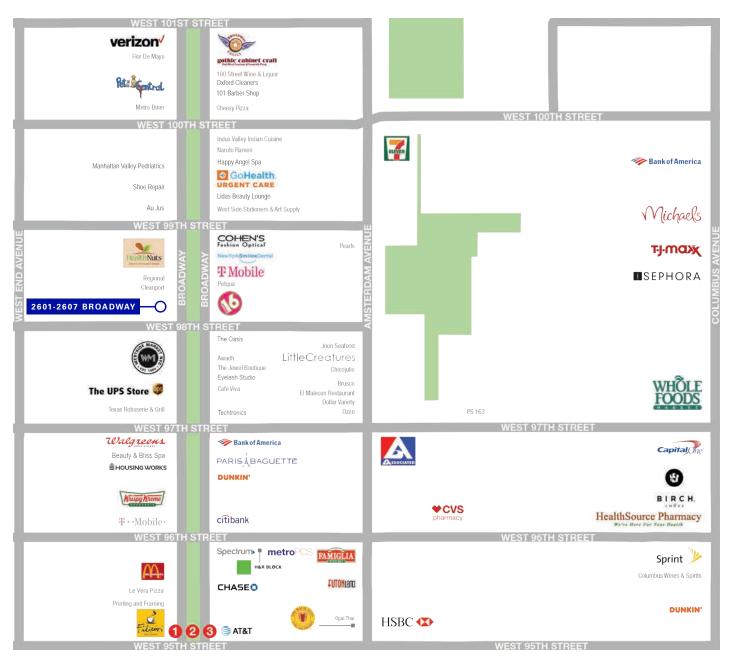

#### **Neighbors**

Naruto Ramen, Au Jus, Metro Diner, 16 Handles, Westside Market, Bank of America, Whole Foods Market, T.J. Maxx, HomeGoods and The UPS Store

#### **AREA MAP**