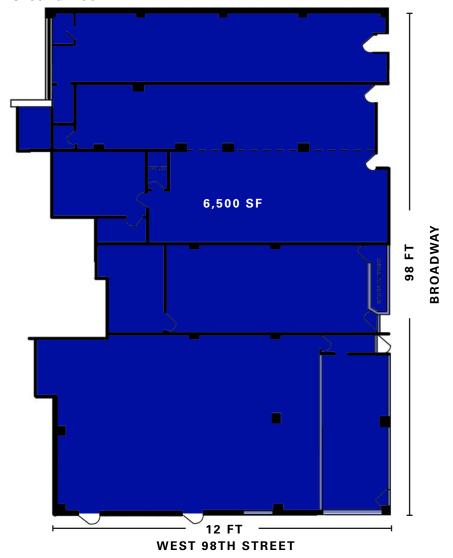

#### **Approximate Size**

Ground Floor Approx. 6,500 SF Basement Approx. 3,500 SF

#### **Ground Floor Breakdown**

The Regional 2,140 SF
Cleanport 1,390 SF
Variazioni 600 SF
Vacant store 1,120 SF
Lenny's 1,250 SF

#### **Frontage**

98 FT on Broadway 12 FT on West 98th Street

#### **CURRENT DIVISIONS**

#### **Ground Floor**