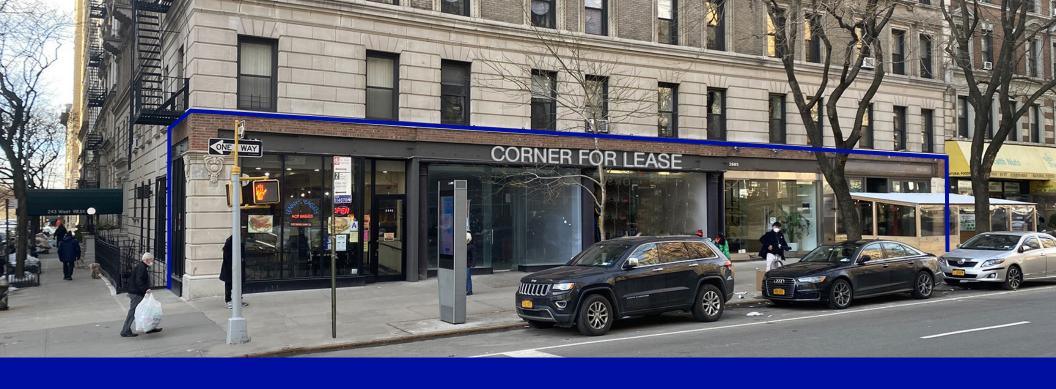

## 2601-2607 Broadway

#### Location

Northwest corner of West 98th Street

#### **Frontage**

98 FT on Broadway 12 FT on West 98th Street

#### **Comments**

Prime corner retail space with ample basement space included.

Vented for cooking.

Spaces can be combined.

Located within close proximity to the **12** and **3** trains at the West 95th Street subway station.