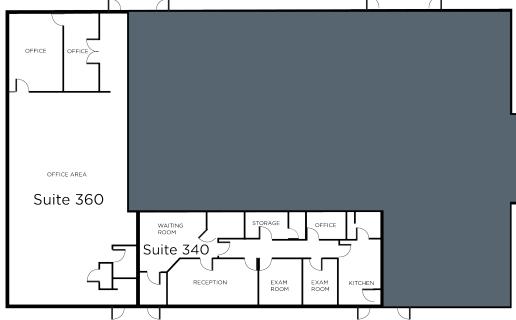

#### **LOCATION OVERVIEW**

Prestwick Pointe - 5250 E US Highway 36, Avon IN

| SPACES                   | SPACE SIZE |
|--------------------------|------------|
| Building 100 - Suite 110 | 2,416 SF   |
| Building 100 - Suite 190 | 4,043 SF   |
| Building 300 - Suite 340 | 1,343 SF   |
| Building 300 - Suite 360 | 2,131 SF   |