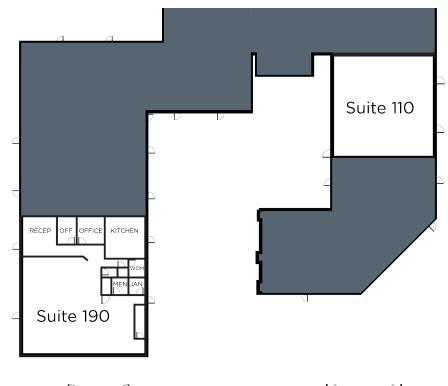

#### **LOCATION OVERVIEW**

Prestwick Pointe - 5250 E US Highway 36, Avon IN

| SPACES                   | SPACE SIZE |
|--------------------------|------------|
| Building 100 - Suite 110 | 2,416 SF   |
| Building 100 - Suite 190 | 4,043 SF   |
| Building 300 - Suite 340 | 1,343 SF   |
| Building 300 - Suite 360 | 2,131 SF   |