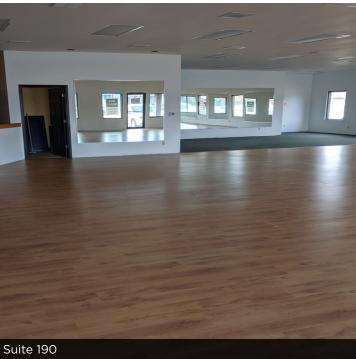

#### **LOCATION OVERVIEW**

Prestwick Pointe - 5250 E US Highway 36, Avon IN

| SPACES                   | SPACE SIZE |
|--------------------------|------------|
| Building 100 - Suite 110 | 2,416 SF   |
| Building 100 - Suite 190 | 4,043 SF   |
| Building 300 - Suite 340 | 1,343 SF   |
| Building 300 - Suite 360 | 2,131 SF   |