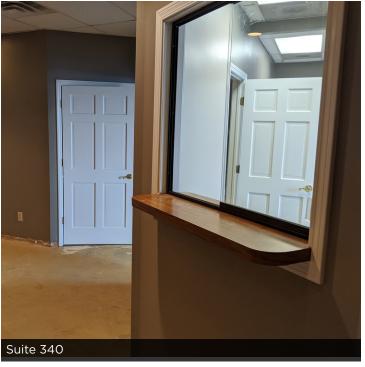

#### **LOCATION OVERVIEW**

Prestwick Pointe - 5250 E US Highway 36, Avon IN

| SPACES                   | SPACE SIZE |
|--------------------------|------------|
| Building 100 - Suite 110 | 2,416 SF   |
| Building 100 - Suite 190 | 4,043 SF   |
| Building 300 - Suite 340 | 1,343 SF   |
| Building 300 - Suite 360 | 2,131 SF   |