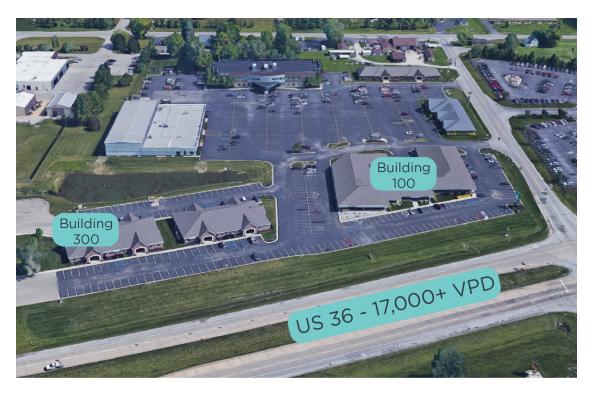

#### **LOCATION OVERVIEW**

Prestwick Pointe - 5250 E US Highway 36, Avon IN

| SPACES                   | SPACE SIZE |
|--------------------------|------------|
| Building 100 - Suite 110 | 2,416 SF   |
| Building 100 - Suite 190 | 4,043 SF   |
| Building 300 - Suite 340 | 1,343 SF   |
| Building 300 - Suite 360 | 2,131 SF   |