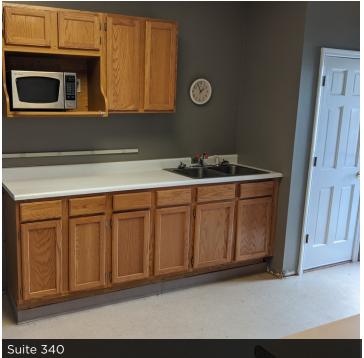

#### **LOCATION OVERVIEW**

Prestwick Pointe - 5250 E US Highway 36, Avon IN

| SPACES                   | SPACE SIZE |
|--------------------------|------------|
| Building 100 - Suite 110 | 2,416 SF   |
| Building 100 - Suite 190 | 4,043 SF   |
| Building 300 - Suite 340 | 1,343 SF   |
| Building 300 - Suite 360 | 2,131 SF   |