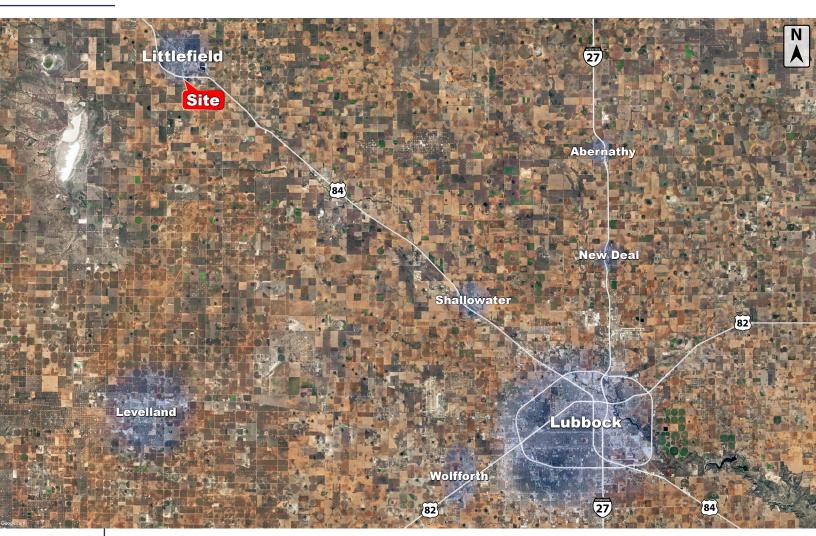

#### DESCRIPTION

A development tract available in one of Littlefield's best retail locations. This tract is conveniently positioned at the intersection of the main highway and a main arterial road. This tract sits on highway 84, which is one of the main passages between Texas and New Mexico. This tract is 20 minutes away from Levelland, TX and 30 minutes away from Lubbock, TX.