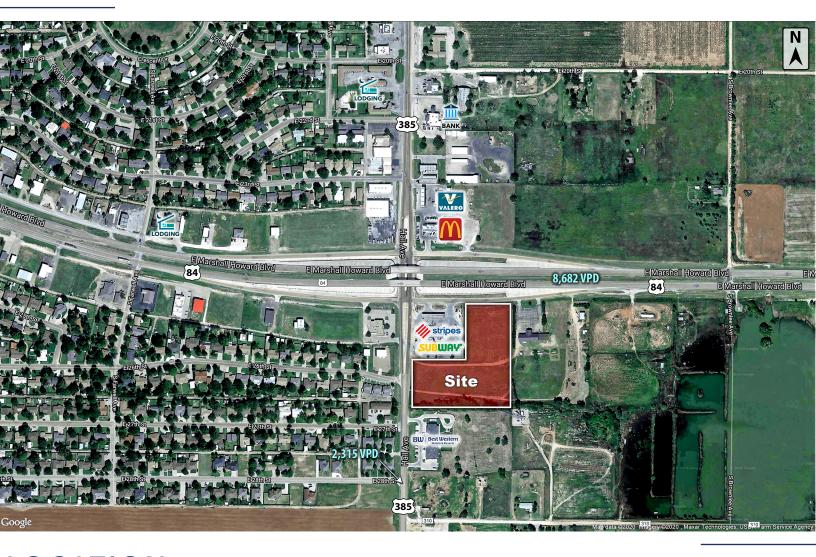

## **LOCATION**

Located at the southeast quadrant of Highway 84 & Hall Avenue in Littlefield, TX.

#### DESCRIPTION

A development tract available in one of Littlefield's best retail locations. This tract is conveniently positioned at the intersection of the main highway and a main arterial road. This tract sits on highway 84, which is one of the main passages between Texas and New Mexico. This tract is 20 minutes away from Levelland, TX and 30 minutes away from Lubbock, TX.

Property is not in the floodplain.

Zoned C1 - Commercial (city allows for 100+ uses under C1 zoning).