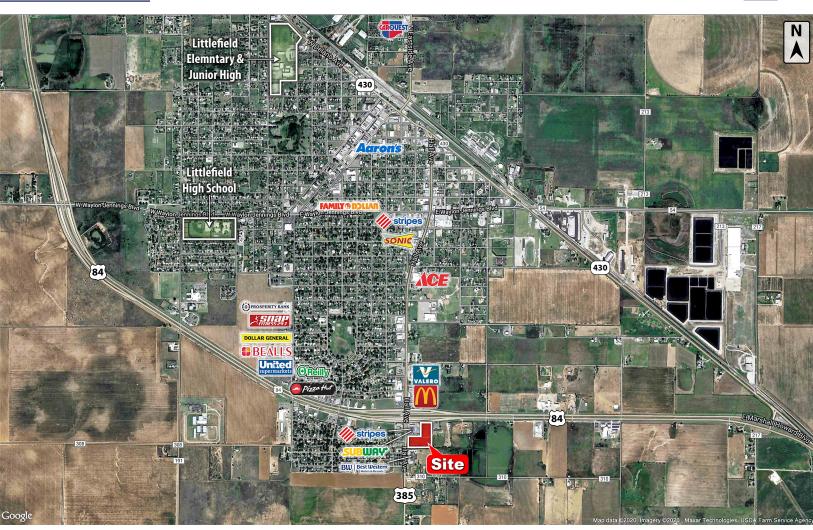

## **LOCATION**

Located at the southeast quadrant of Highway 84 & Hall Avenue in Littlefield, TX.

#### DESCRIPTION

A development tract available in one of Littlefield's best retail locations. This tract is conveniently positioned at the intersection of the main highway and a main arterial road. This tract sits on highway 84, which is one of the main passages between Texas and New Mexico. This tract is 20 minutes away from Levelland, TX and 30 minutes away from Lubbock, TX.

Property is not in the floodplain.

Zoned C1 - Commercial (city allows for 100+ uses under C1 zoning).