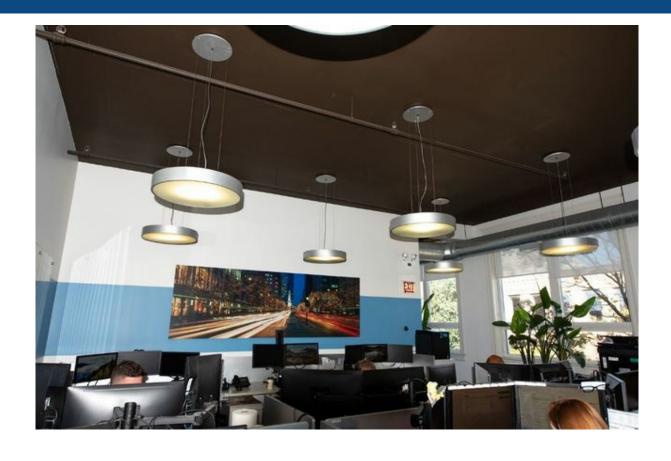

#### **Property Description**

Asking rental rate of \$25 PSF modified gross. High end office space featuring modern lighting and high-end fixtures. Roof top deck with full city views. Corner office condo with an abundant of natural light. Immediately available for occupancy. Includes four private parking spaces. Located three blocks to Ashland CTA Blue Line stop. Just 0.5 mile to I-90 Expressway. Short walk from "Restaurant Row" along Randolph Street. Fulton Market is home to the headquarters of Google, McDonald's, Dyson, amongst others and includes over 4 million square feet of existing office space wi ...more information