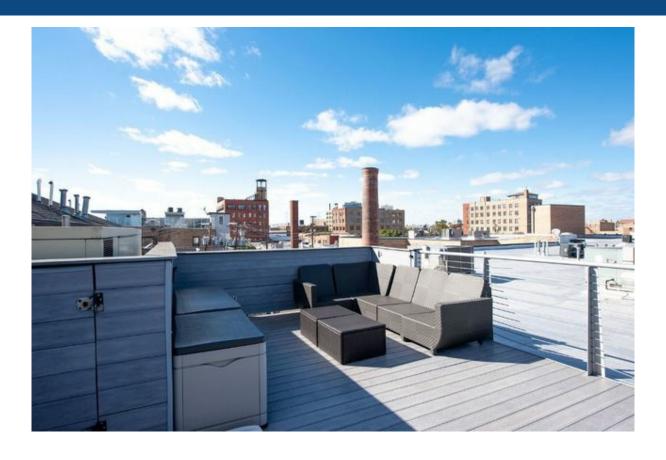

#### **Property Description**

Asking rental rate of \$25 PSF modified gross. High end office space featuring modern lighting and high-end fixtures. Roof top deck with full city views. Corner office condo with an abundant of natural light. Immediately available for occupancy. Includes four private parking spaces. Located three blocks to Ashland CTA Blue Line stop. Just 0.5 mile to I-90 Expressway. Short walk from "Restaurant Row" along Randolph Street. Fulton Market is home to the headquarters of Google, McDonald's, Dyson, amongst others and includes over 4 million square feet of existing office space wi ...more information