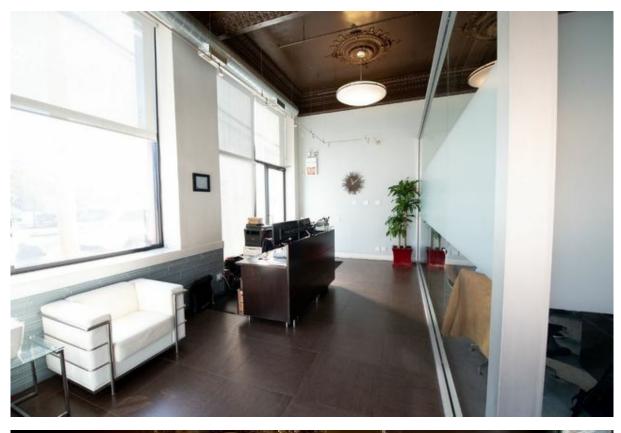

#### **Property Description**

Asking rental rate of \$25 PSF modified gross. High end office space featuring modern lighting and high-end fixtures. Roof top deck with full city views. Corner office condo with an abundant of natural light. Immediately available for occupancy. Includes four private parking spaces. Located three blocks to Ashland CTA Blue Line stop. Just 0.5 mile to I-90 Expressway. Short walk from "Restaurant Row" along Randolph Street. Fulton Market is home to the headquarters of Google, McDonald's, Dyson, amongst others and includes over 4 million square feet of existing office space wi ...more information