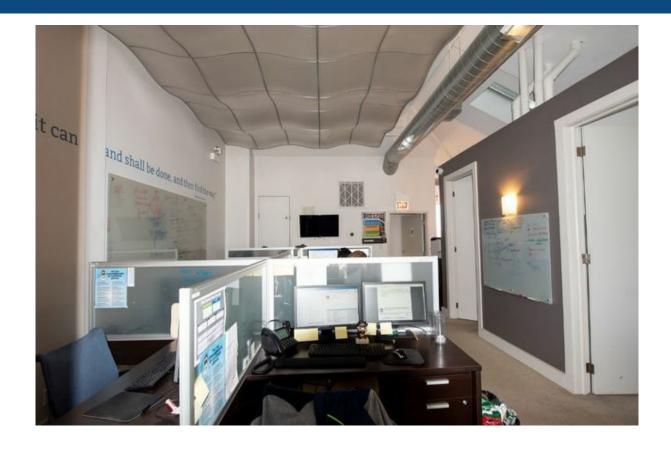

#### **Property Description**

Asking rental rate of \$25 PSF modified gross. High end office space featuring modern lighting and high-end fixtures. Roof top deck with full city views. Corner office condo with an abundant of natural light. Immediately available for occupancy. Includes four private parking spaces. Located three blocks to Ashland CTA Blue Line stop. Just 0.5 mile to I-90 Expressway. Short walk from "Restaurant Row" along Randolph Street. Fulton Market is home to the headquarters of Google, McDonald's, Dyson, amongst others and includes over 4 million square feet of existing office space wi ...more information