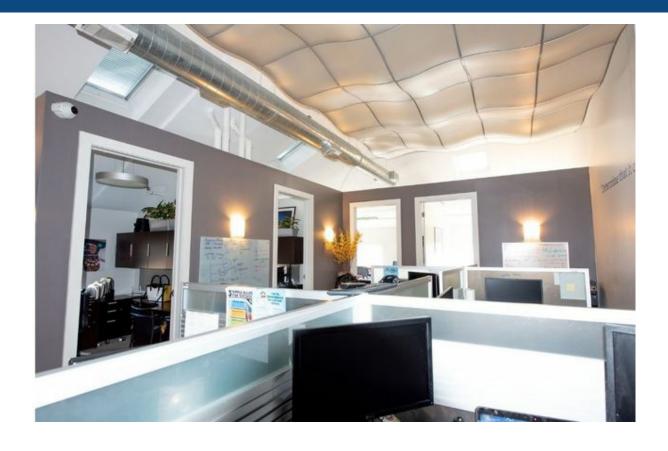

#### **Property Description**

Asking rental rate of \$25 PSF modified gross. High end office space featuring modern lighting and high-end fixtures. Roof top deck with full city views. Corner office condo with an abundant of natural light. Immediately available for occupancy. Includes four private parking spaces. Located three blocks to Ashland CTA Blue Line stop. Just 0.5 mile to I-90 Expressway. Short walk from "Restaurant Row" along Randolph Street. Fulton Market is home to the headquarters of Google, McDonald's, Dyson, amongst others and includes over 4 million square feet of existing office space wi ...more information