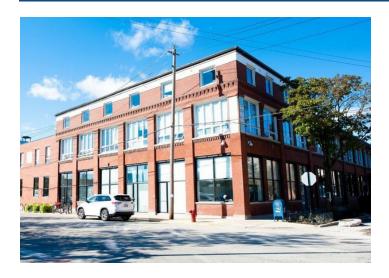

#### **Property Description**

Asking rental rate of \$25 PSF modified gross. High end office space featuring modern lighting and high-end fixtures. Roof top deck with full city views. Corner office condo with an abundant of natural light. Immediately available for occupancy. Includes four private parking spaces. Located three blocks to Ashland CTA Blue Line stop. Just 0.5 mile to I-90 Expressway. Short walk from "Restaurant Row" along Randolph Street. Fulton Market is home to the headquarters of Google, McDonald's, Dyson, amongst others and includes over 4 million square feet of existing office space wi ...more information

# 1400 W. FULTON ST.

CHICAGO, ILLINOIS 60607

CHICAGO, ILLINOIS 60607

CHICAGO, ILLINOIS 60607