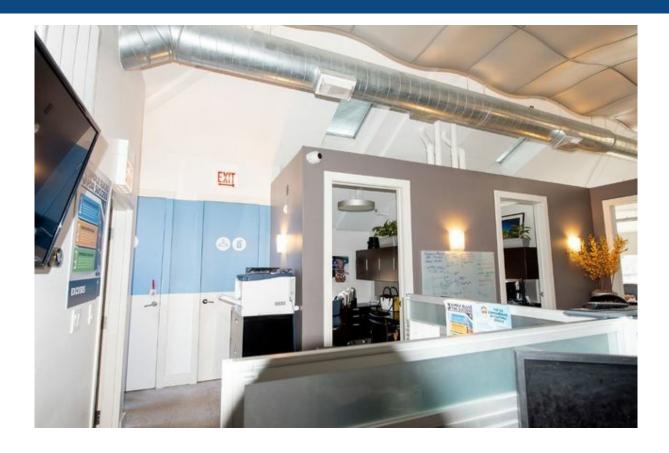

#### **Property Description**

Asking rental rate of \$25 PSF modified gross. High end office space featuring modern lighting and high-end fixtures. Roof top deck with full city views. Corner office condo with an abundant of natural light. Immediately available for occupancy. Includes four private parking spaces. Located three blocks to Ashland CTA Blue Line stop. Just 0.5 mile to I-90 Expressway. Short walk from "Restaurant Row" along Randolph Street. Fulton Market is home to the headquarters of Google, McDonald's, Dyson, amongst others and includes over 4 million square feet of existing office space wi ...more information