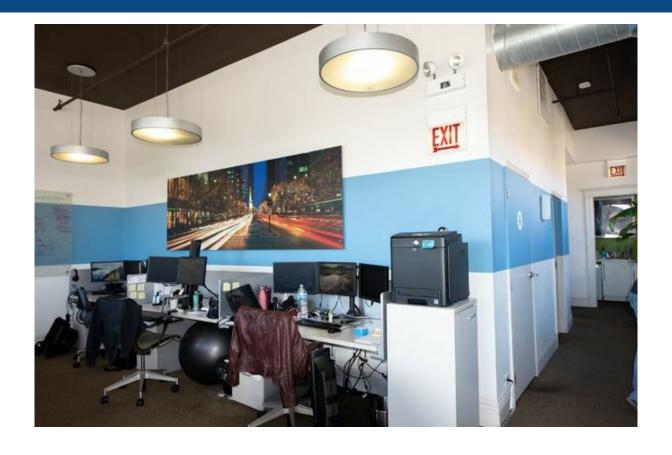

#### **Property Description**

Asking rental rate of \$25 PSF modified gross. High end office space featuring modern lighting and high-end fixtures. Roof top deck with full city views. Corner office condo with an abundant of natural light. Immediately available for occupancy. Includes four private parking spaces. Located three blocks to Ashland CTA Blue Line stop. Just 0.5 mile to I-90 Expressway. Short walk from "Restaurant Row" along Randolph Street. Fulton Market is home to the headquarters of Google, McDonald's, Dyson, amongst others and includes over 4 million square feet of existing office space wi ...more information