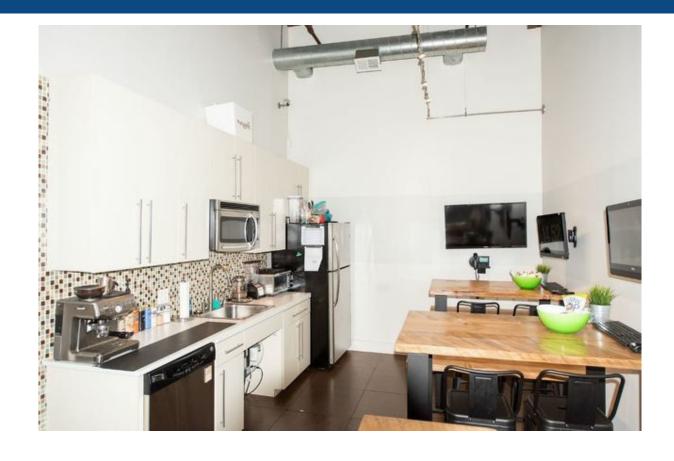

#### **Property Description**

Asking rental rate of \$25 PSF modified gross. High end office space featuring modern lighting and high-end fixtures. Roof top deck with full city views. Corner office condo with an abundant of natural light. Immediately available for occupancy. Includes four private parking spaces. Located three blocks to Ashland CTA Blue Line stop. Just 0.5 mile to I-90 Expressway. Short walk from "Restaurant Row" along Randolph Street. Fulton Market is home to the headquarters of Google, McDonald's, Dyson, amongst others and includes over 4 million square feet of existing office space wi ...more information