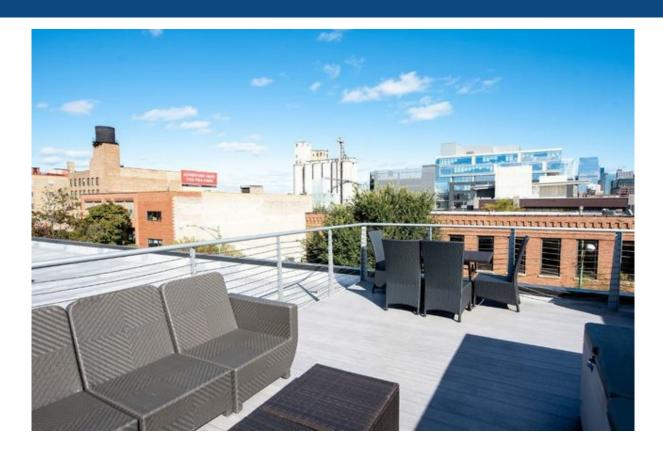

#### **Property Description**

Asking rental rate of \$25 PSF modified gross. High end office space featuring modern lighting and high-end fixtures. Roof top deck with full city views. Corner office condo with an abundant of natural light. Immediately available for occupancy. Includes four private parking spaces. Located three blocks to Ashland CTA Blue Line stop. Just 0.5 mile to I-90 Expressway. Short walk from "Restaurant Row" along Randolph Street. Fulton Market is home to the headquarters of Google, McDonald's, Dyson, amongst others and includes over 4 million square feet of existing office space wi ...more information