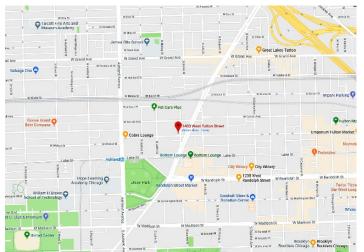

#### **Property Description**

Asking rental rate of \$25 PSF modified gross. High end office space featuring modern lighting and high-end fixtures. Roof top deck with full city views. Corner office condo with an abundant of natural light. Immediately available for occupancy. Includes four private parking spaces. Located three blocks to Ashland CTA Blue Line stop. Just 0.5 mile to I-90 Expressway. Short walk from "Restaurant Row" along Randolph Street. Fulton Market is home to the headquarters of Google, McDonald's, Dyson, amongst others and includes over 4 million square feet of existing office space wi ...more information