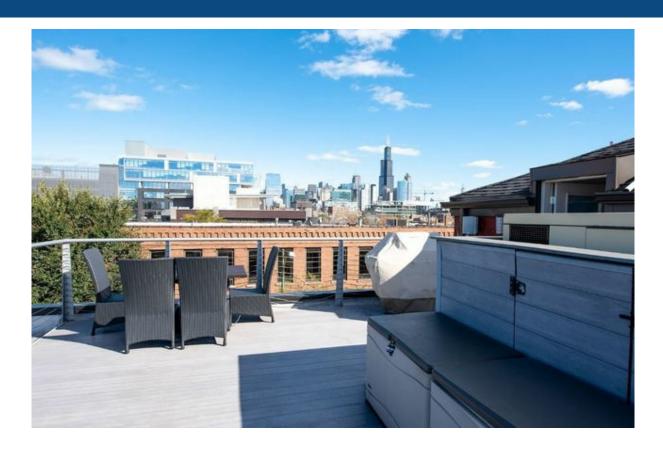

#### **Property Description**

Asking rental rate of \$25 PSF modified gross. High end office space featuring modern lighting and high-end fixtures. Roof top deck with full city views. Corner office condo with an abundant of natural light. Immediately available for occupancy. Includes four private parking spaces. Located three blocks to Ashland CTA Blue Line stop. Just 0.5 mile to I-90 Expressway. Short walk from "Restaurant Row" along Randolph Street. Fulton Market is home to the headquarters of Google, McDonald's, Dyson, amongst others and includes over 4 million square feet of existing office space wi ...more information