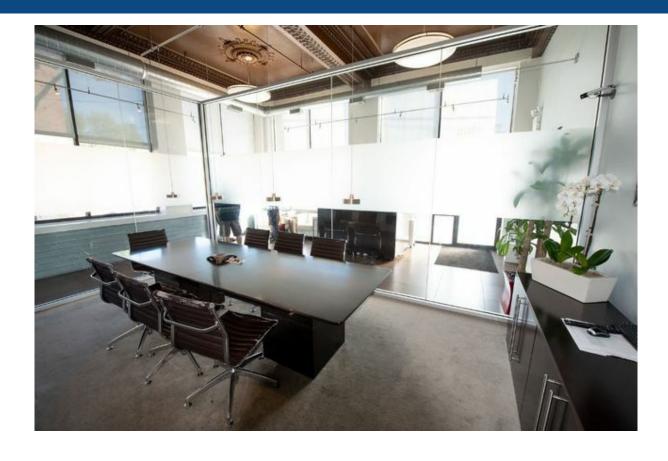

#### **Property Description**

Asking rental rate of \$25 PSF modified gross. High end office space featuring modern lighting and high-end fixtures. Roof top deck with full city views. Corner office condo with an abundant of natural light. Immediately available for occupancy. Includes four private parking spaces. Located three blocks to Ashland CTA Blue Line stop. Just 0.5 mile to I-90 Expressway. Short walk from "Restaurant Row" along Randolph Street. Fulton Market is home to the headquarters of Google, McDonald's, Dyson, amongst others and includes over 4 million square feet of existing office space wi ...more information