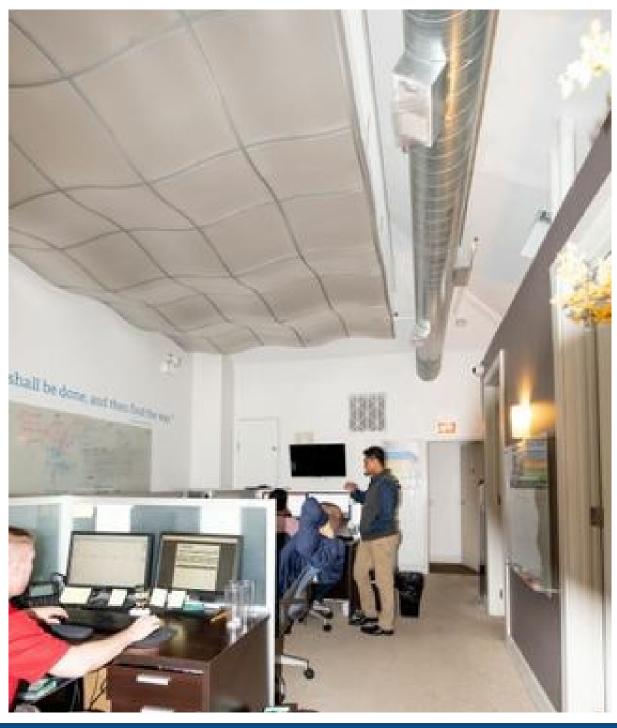

#### **Property Description**

Asking rental rate of \$25 PSF modified gross. High end office space featuring modern lighting and high-end fixtures. Roof top deck with full city views. Corner office condo with an abundant of natural light. Immediately available for occupancy. Includes four private parking spaces. Located three blocks to Ashland CTA Blue Line stop. Just 0.5 mile to I-90 Expressway. Short walk from "Restaurant Row" along Randolph Street. Fulton Market is home to the headquarters of Google, McDonald's, Dyson, amongst others and includes over 4 million square feet of existing office space wi ...more information