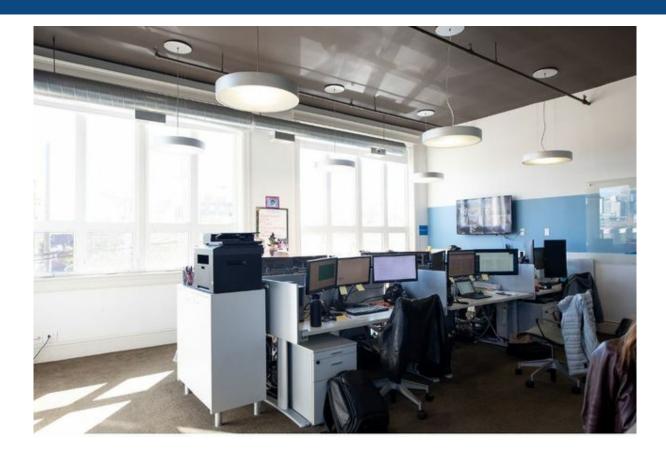

#### **Property Description**

Asking rental rate of \$25 PSF modified gross. High end office space featuring modern lighting and high-end fixtures. Roof top deck with full city views. Corner office condo with an abundant of natural light. Immediately available for occupancy. Includes four private parking spaces. Located three blocks to Ashland CTA Blue Line stop. Just 0.5 mile to I-90 Expressway. Short walk from "Restaurant Row" along Randolph Street. Fulton Market is home to the headquarters of Google, McDonald's, Dyson, amongst others and includes over 4 million square feet of existing office space wi ...more information