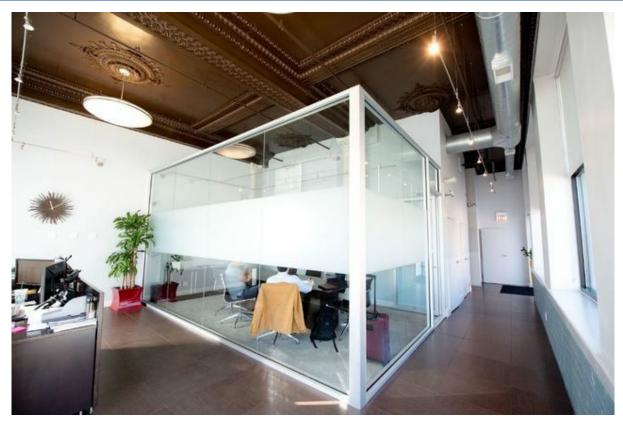

#### **Property Description**

Asking rental rate of \$25 PSF modified gross. High end office space featuring modern lighting and high-end fixtures. Roof top deck with full city views. Corner office condo with an abundant of natural light. Immediately available for occupancy. Includes four private parking spaces. Located three blocks to Ashland CTA Blue Line stop. Just 0.5 mile to I-90 Expressway. Short walk from "Restaurant Row" along Randolph Street. Fulton Market is home to the headquarters of Google, McDonald's, Dyson, amongst others and includes over 4 million square feet of existing office space wi ...more information