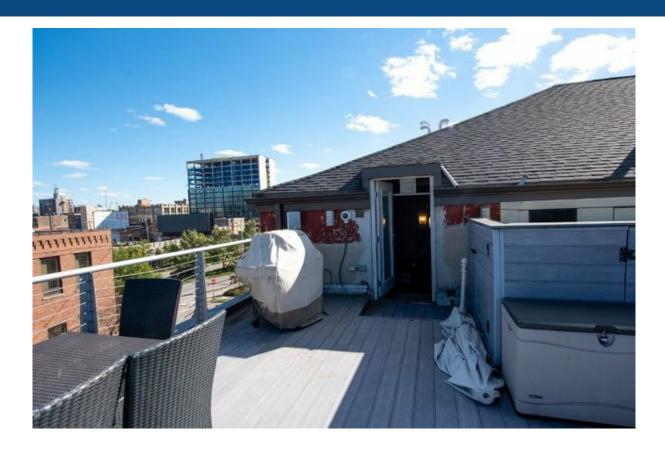

#### **Property Description**

Asking rental rate of \$25 PSF modified gross. High end office space featuring modern lighting and high-end fixtures. Roof top deck with full city views. Corner office condo with an abundant of natural light. Immediately available for occupancy. Includes four private parking spaces. Located three blocks to Ashland CTA Blue Line stop. Just 0.5 mile to I-90 Expressway. Short walk from "Restaurant Row" along Randolph Street. Fulton Market is home to the headquarters of Google, McDonald's, Dyson, amongst others and includes over 4 million square feet of existing office space wi ...more information