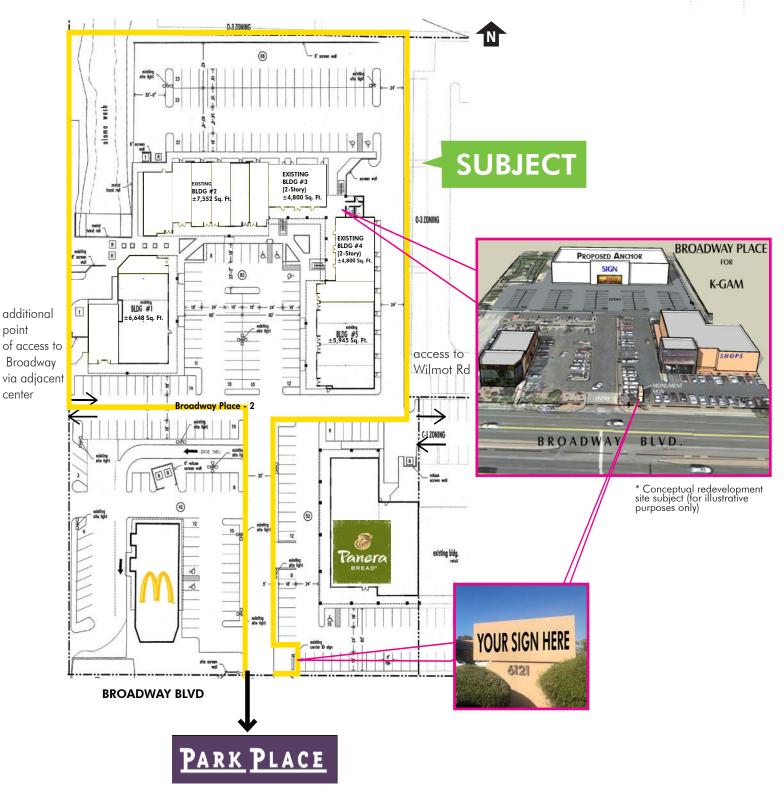

## HIGHLIGHTS

- + Redevelopment/adaptive re-use opportunity
- + Monument signage: Parcel will have a drive aisle to Broadway Blvd and has a monument sign on Broadway Blvd.
- + Four cross-access to Broadway Blvd and one to Wilmot Road with easement agreements with the west and east adjacent properties.
- + Parking:  $\pm 132$  spaces  $\pm (1:225)$  on subject parcel, but cross-parking with adjacent parcel.

### **PROPERTY INFO**

RARE opportunity to buy this site with Broadway Boulevard signage. The property has 3 buildings in a "U"shaped layout that can be demolished or updated to accommodate one or multiple uses.