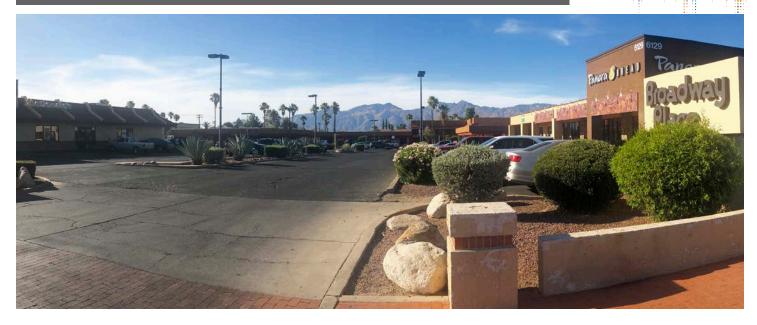

|
|---------------|-------------------------------------------------------------------|--|
| Price         | \$1,695,000 (site: \$13.46/SF)                                    |  |
| Zoning        | C-1, City of Tucson                                               |  |
| Tax Parcel    | 127-09-011P*                                                      |  |
| Building Size | ±29,745 SF** (building: \$56.98/SF)                               |  |
| Year Built    | 1979                                                              |  |
|               | *Subject to final survey; parcel will have a separate tax parcel. |  |

\*\*Sale of shell building will be in its "as-is" condition.





## FOR SALE Park Place Mall Area $\pm 2.89$ Acre Redevelopment Site 6121 E. BROADWAY BLVD, TUCSON, ARIZONA





## HIGHLIGHTS

- + Redevelopment/adaptive re-use opportunity
- + Monument signage: Parcel will have a drive aisle to Broadway Blvd and has a monument sign on Broadway Blvd.
- + Four cross-access to Broadway Blvd and one to Wilmot Road with easement agreements with the west and east adjacent properties.
- + Parking:  $\pm 132$  spaces  $\pm (1:225)$  on subject parcel, but cross-parking with adjacent parcel.

#### **Demographics**

|                              | 3 Miles  | 5 Miles  |  |  |
|------------------------------|----------|----------|--|--|
| Population                   | 124,888  | 260,019  |  |  |
| Avg. HH<br>Income            | \$56,905 | \$64,694 |  |  |
| Source: Esri, 2019 Estimates |          |          |  |  |

#### Traffic Counts (vehicles per day)

| Broadway Boul