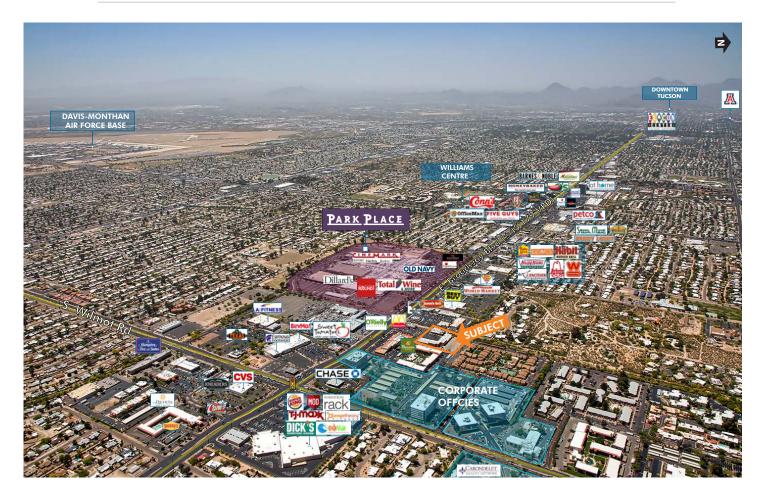

## FOR SALE Park Place Mall Area $\pm 2.89$ Acre Redevelopment Site 6121 E. BROADWAY BLVD, TUCSON, ARIZONA

### **PROPERTY INFO**

RARE opportunity to buy this site with Broadway Boulevard signage. The property has 3 buildings in a "U"shaped layout that can be demolished or updated to accommodate one or multiple uses.