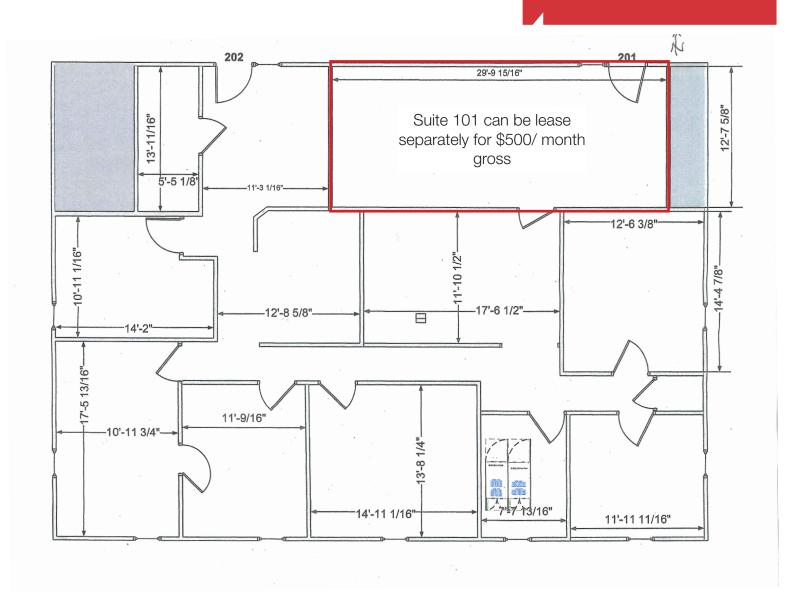

#### **Property Features**

- Office building in the heart of Sioux Falls
- Suite 201 & 202 combined: 2,300 sq. ft.
- Suite 201 is available to lease separately or with Suite 202
- Year built: 1982
- Monument sign on Minnesota Avenue
- Curb cut on Minnesota Avenue

#### Pricing

- Total space lease rate: \$12.00/ sq. ft. gross
- Suite 201: \$500/ month gross