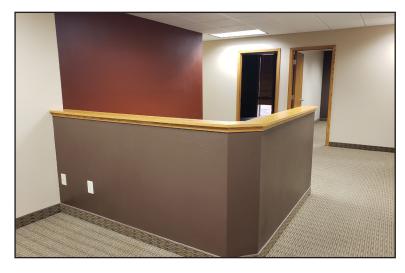

#### **Property Features**

- Office building in the heart of Sioux Falls
- Suite 201 & 202 combined: 2,300 sq. ft.
- Suite 201 is available to lease separately or with Suite 202
- Year built: 1982
- Monument sign on Minnesota Avenue
- Curb cut on Minnesota Avenue