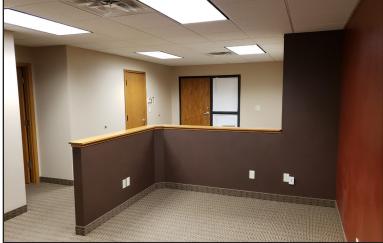

#### **Property Features**

- Office building in the heart of Sioux Falls
- Suite 201 & 202 combined: 2,300 sq. ft.
- Suite 201 is available to lease separately or with Suite 202
- Year built: 1982
- Monument sign on Minnesota Avenue
- Curb cut on Minnesota Avenue

#### Pricing

- Total space lease rate: \$12.00/ sq. ft. gross
- Suite 201: \$500/ month gross