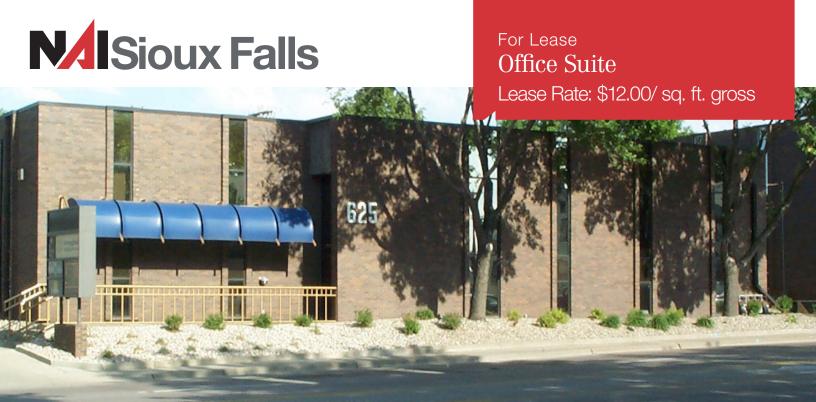

### **Gateway to Downtown**

### Prospect Plaza North

625 S. Minnesota Avenue Suite 201 & 202, Sioux Falls, SD 57104

## For Lease Office Suite

# For Lease Office Suite

#### Pricing

- Total space lease rate: \$12.00/ sq. ft. gross
- Suite 201: \$500/ month gross