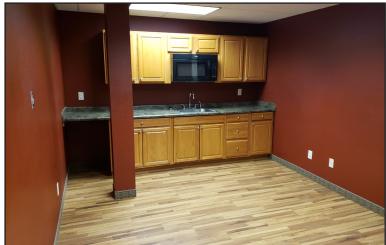

#### **Property Features**

- Office building in the heart of Sioux Falls
- Suite 201 & 202 combined: 2,300 sq. ft.
- Suite 201 is available to lease separately or with Suite 202
- Year built: 1982
- Monument sign on Minnesota Avenue
- Curb cut on Minnesota Avenue