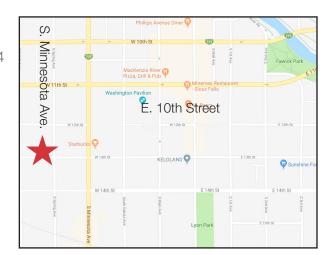

#### Location

- Located 1/2 block south of 14th Street on S. Minnesota Avenue
- High traffic location with 24,000 vpd
- Area neighbors include First PREMIER Bank, First Capital Trust, Brandt Solomon & Anderson Accountants, and Sioux Falls Housing & Redevelopment Commission