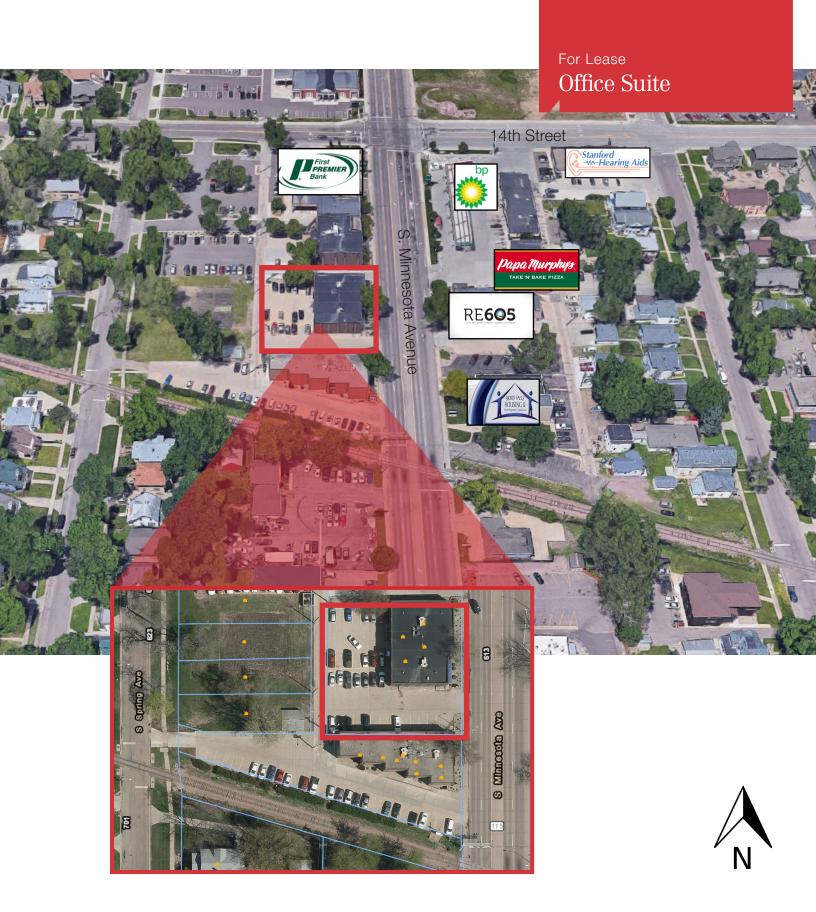

#### Location

- Located 1/2 block south of 14th Street on S. Minnesota Avenue
- High traffic location with 24,000 vpd
- Area neighbors include First PREMIER Bank, First Capital Trust, Brandt Solomon & Anderson Accountants, and Sioux Falls Housing & Redevelopment Commission