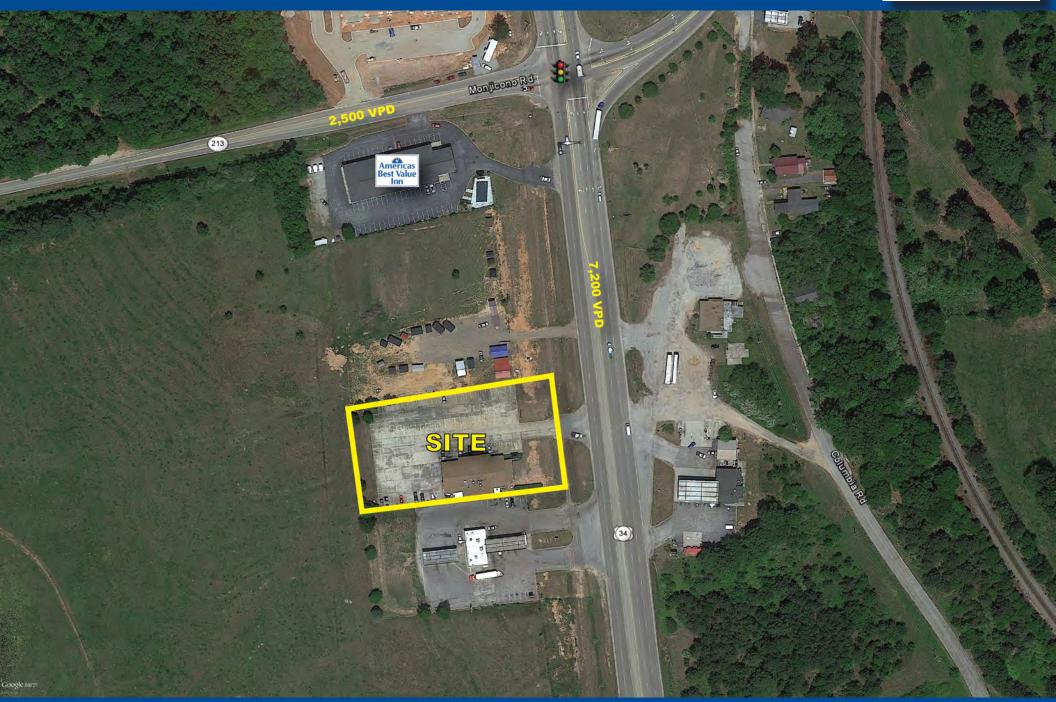

#### **TRAFFIC COUNTS:**

- -US Highway 321 7,200 VPD
- -SC Highway 213 2,500 VPD
- -SC Highway 34 7,300 VPD

| DEMOGRAPHICS (2018): | 1 Mile   | 3 Mile   | 5 Mile   |
|----------------------|----------|----------|----------|
| Population:          | 1,069    | 6,365    | 9,049    |
| Average HH Income:   | \$44,712 | \$46,696 | \$50,323 |
| Daytime Population:  | 409      | 2,673    | 3,678    |