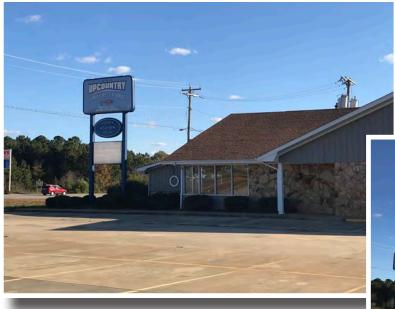

### 1418 US Highway 321 South Winnsboro, SC 29180

### **PROPERTY HIGHLIGHTS:**

- -6,624 SF restaurant on 1.35 acres available for sale
- -Equipment package available