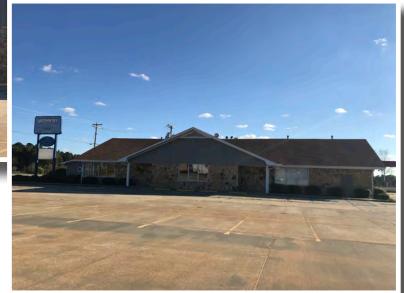

### 1418 US Highway 321 South Winnsboro, SC 29180







### **PROPERTY HIGHLIGHTS:**

- -6,624 SF restaurant on 1.35 acres available for sale
- -Equipment package available

#### **TRAFFIC COUNTS:**

- -US Highway 321 7,200 VPD
- -SC Highway 213 2,500 VPD
- -SC Highway 34 7,300 VPD



| DEMOGRAPHICS (2018): | 1 Mile   | 3 Mile   | 5 Mile   |
|----------------------|----------|----------|----------|
| Population:          | 1,069    | 6,365    | 9,049    |
| Average HH Income:   | \$44,712 | \$46,696 | \$50,323 |
| Daytime Population:  | 409      | 2,673    | 3,678    |

# FOR MORE INFORMATION CONTACT:

Jane Shepherd (704) 529-6720 ext. 304 jane@bellmooregroup.com

<sup>\*</sup>No warranty or representation, expressed or implied, is made as to the accuracy of the information contained herein, and same is submitted subject to errors, omissions,