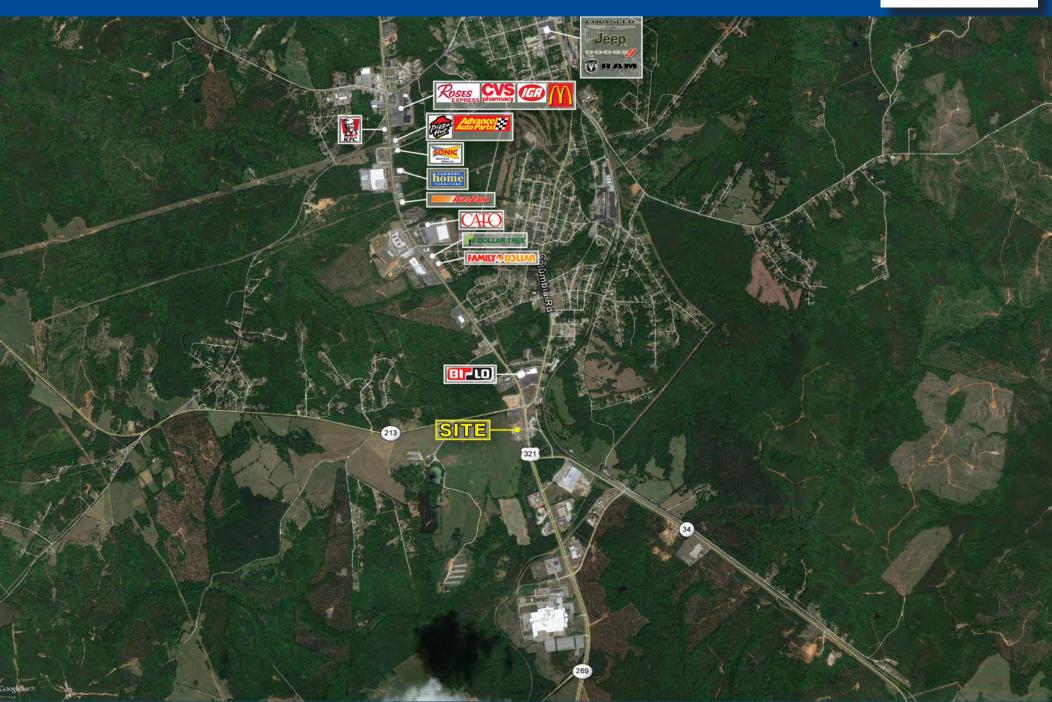

### 1418 US Highway 321 South Winnsboro, SC 29180

#### **TRAFFIC COUNTS:**

- -US Highway 321 7,200 VPD
- -SC Highway 213 2,500 VPD
- -SC Highway 34 7,300 VPD

| DEMOGRAPHICS (2018): | 1 Mile   | 3 Mile   | 5 Mile   |
|----------------------|----------|----------|----------|
| Population:          | 1,069    | 6,365    | 9,049    |
| Average HH Income:   | \$44,712 | \$46,696 | \$50,323 |
| Daytime Population:  | 409      | 2,673    | 3,678    |

## 1418 US Highway 321 South Winnsboro, SC 29180