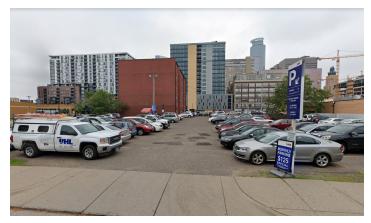

**Zoning:** B4N - Downtown

Neightborhood District

**Current Use:** Parking lot

**2020 Assessed Value:** \$1,331,200

**2020 Taxes:** \$55,986

**Listing Price:** \$4,500,000

## **Property Features:**

- Strategic location in Elliot Park
- Excellent access to I-94 and I-35W
- Unprecedented development activity nearby
- Parking revenue to mitigate carry costs
- Advantageous FAR