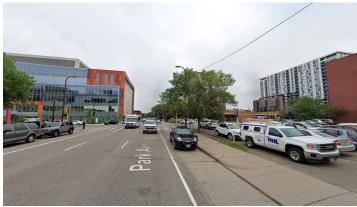

**Zoning:** B4N - Downtown

Neightborhood District

**Current Use:** Parking lot

**2020 Assessed Value:** \$1,331,200

**2020 Taxes:** \$55,986

**Listing Price:** \$4,500,000

## **Property Features:**

- Strategic location in Elliot Park
- Excellent access to I-94 and I-35W
- Unprecedented development activity nearby
- Parking revenue to mitigate carry costs
- Advantageous FAR