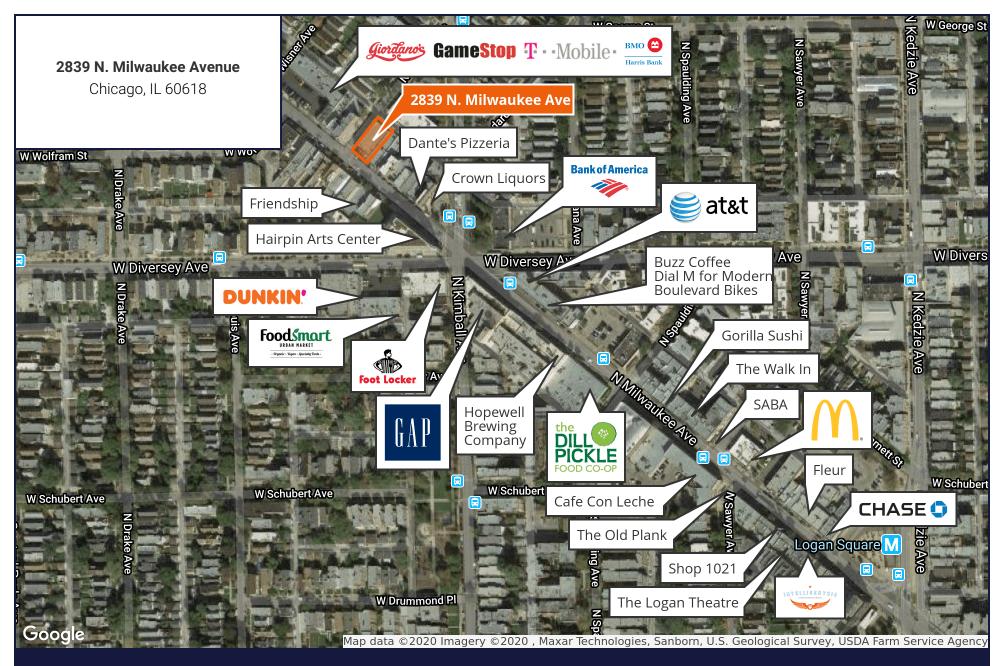

## 2839 N. Milwaukee Avenue

## For Sale Or Lease

Chicago, IL 60618 | Logan Square

Retail / Mixed Use / Redevelopment Property

- Price Reduction
- ±6,200 to ±11,700 SF available
- Highly visible corner building on Milwaukee Avenue in Logan Square
- ▶ B2-2 zoning
- ▶ 50' x 125' lot size
- Highly visible neighborhood location with abundant windows and signage potential
- Functional lower level provides additional ±5,000 SF of usable building area
- Loading dock in rear of the building provides utility to retail user or could be demolished to create parking