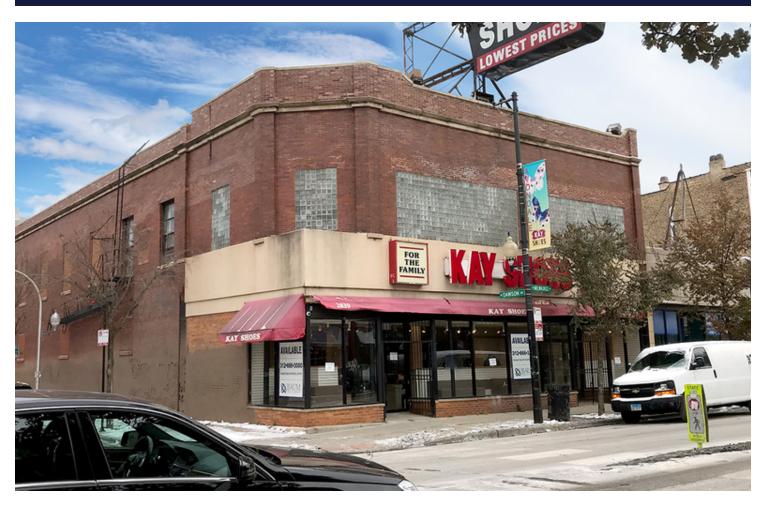

## 2839 N. Milwaukee Avenue

## For Sale Or Lease

Chicago, IL 60618 | Logan Square

Retail / Mixed Use / Redevelopment Property

- Price Reduction
- ±6,200 to ±11,700 SF available
- Highly visible corner building on Milwaukee Avenue in Logan Square
- ▶ B2-2 zoning
- ▶ 50' x 125' lot size
- Highly visible neighborhood location with abundant windows and signage potential
- Functional lower level provides additional ±5,000 SF of usable building area
- Loading dock in rear of the building provides utility to retail user or could be demolished to create parking

**ASKING PRICE:** \$1,550,000

**LEASE RATE:** \$20/SF NNN

| DEMOGRAPHICS                          |          |          |          |
|---------------------------------------|----------|----------|----------|
|                                       | .25 MILE | .5 MILE  | 1 MILE   |
| Estimated Population                  | 6,407    | 23,866   | 72,875   |
| Adj. Daytime<br>Demographics          | 4,112    | 13,788   | 48,002   |
| Estimated Households                  | 2,371    | 8,865    | 26,836   |
| Estimated Average<br>Household Income | \$68,780 | \$68,244 | \$72,706 |