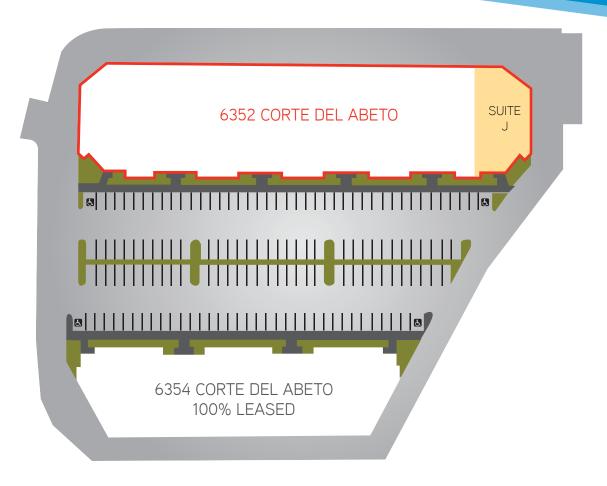

#### SITE PLAN

| SUITE | SQUARE FOOTAGE    | DESCRIPTION                                                                            |
|-------|-------------------|----------------------------------------------------------------------------------------|
| J     | 4,500 Square Feet | Reception/open office, three private offices, break room, two restrooms, and warehouse |