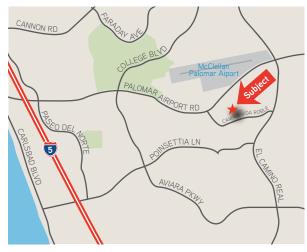

# FOR LEASE > 4,500 SF Del Abeto Commerce Center



6352 Corte Del Abeto | Carlsbad, CA 92011



#### PROPERTY HIGHLIGHTS

- » 4,500 SF of flex space available for lease
- » Located in the heart of Carlsbad, just south of Palomar Airport
- » Monument and building signage available
- » Flexible floor plan options available
- » 2.7/1,000 SF parking ratio
- » High speed fiber available
- » Call to show
- » Asking rate: \$1.05/SF + \$0.14 CAM



### FOR LEASE > 4,500 SF

# Del Abeto Commerce Center



6352 Corte Del Abeto | Carlsbad, CA 92011

#### SITE PLAN



| SUITE | SQUARE FOOTAGE    | DESCRIPTION                                                                            |
|-------|-------------------|----------------------------------------------------------------------------------------|
| J     | 4,500 Square Feet | Reception/open office, three private offices, break room, two restrooms, and warehouse |

This document has been prepared by Colliers International for advertising and general information only. Colliers International makes no guarantees, representations or warranties of any kind, expressed or implied, regarding the information including, but not limited to, warranties of content, accuracy and reliability. Any