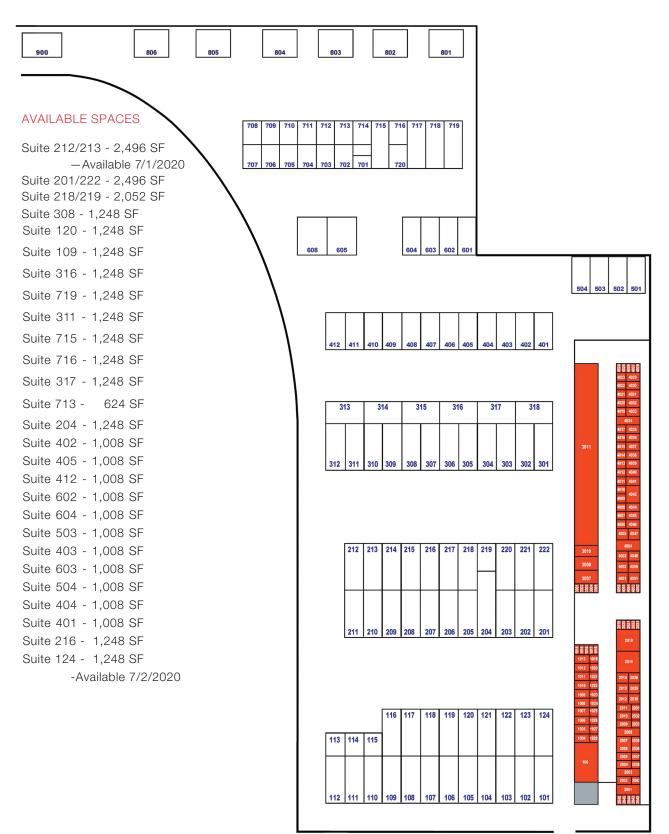

# Under New Ownership – Call for Specials Office/Warehouse Available 624 – 2,496 SF