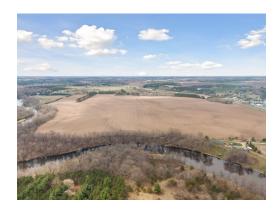

## PROPERTY PHOTOS

#### **SUMMARY:**

Prime residential development opportunity located 13 miles from the Stillwater bridge. Just north of County Rd C, comprised of 158.92 acres. The land is a mixture of flat-open cropland, scenic views and also offers some trees in areas. There is partial Apple River Frontage as well as lightly rolling slopes. There are multiple access points off County Rd C as well as off of 100th Street. The property is 4 miles from Somerset and is also 4 miles from Highways 64/35 N access. This area has been fast growing and is in high demand. Within minutes of Somerset, New Richmond, Houlton, Hudson and Stillwater.