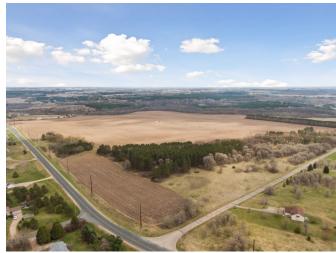

#### **SUMMARY:**

Prime residential development opportunity located 13 miles from the Stillwater bridge. Just north of County Rd C, comprised of 158.92 acres. The land is a mixture of flat-open cropland, scenic views and also offers some trees in areas. There is partial Apple River Frontage as well as lightly rolling slopes. There are multiple access points off County Rd C as well as off of 100th Street. The property is 4 miles from Somerset and is also 4 miles from Highways 64/35 N access. This area has been fast growing and is in high demand. Within minutes of Somerset, New Richmond, Houlton, Hudson and Stillwater.

## PROPERTY PHOTOS