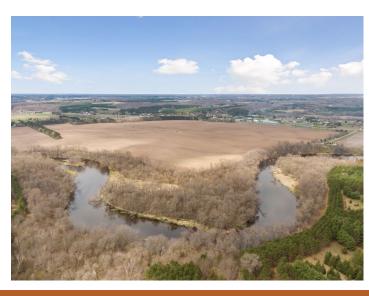

## PROPERTY PHOTOS

#### **SUMMARY:**

Prime residential development opportunity located 13 miles from the Stillwater bridge. Just north of County Rd C, comprised of 158.92 acres. The land is a mixture of flat-open cropland, scenic views and also offers some trees in areas. There is partial Apple River Frontage as well as lightly rolling slopes. There are multiple access points off County Rd C as well as off of 100th Street. The property is 4 miles from Somerset and is also 4 miles from Highways 64/35 N access. This area has been fast growing and is in high demand. Within minutes of Somerset, New Richmond, Houlton, Hudson and Stillwater.