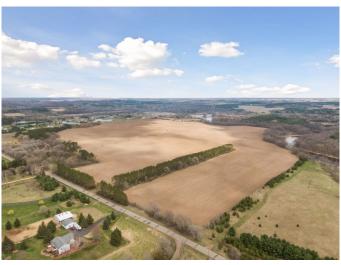

## PROPERTY PHOTOS

#### **SUMMARY:**

Prime residential development opportunity located 13 miles from the Stillwater bridge. Just north of County Rd C, comprised of 158.92 acres. The land is a mixture of flat-open cropland, scenic views and also offers some trees in areas. There is partial Apple River Frontage as well as lightly rolling slopes. There are multiple access points off County Rd C as well as off of 100th Street. The property is 4 miles from Somerset and is also 4 miles from Highways 64/35 N access. This area has been fast growing and is in high demand. Within minutes of Somerset, New Richmond, Houlton, Hudson and Stillwater.