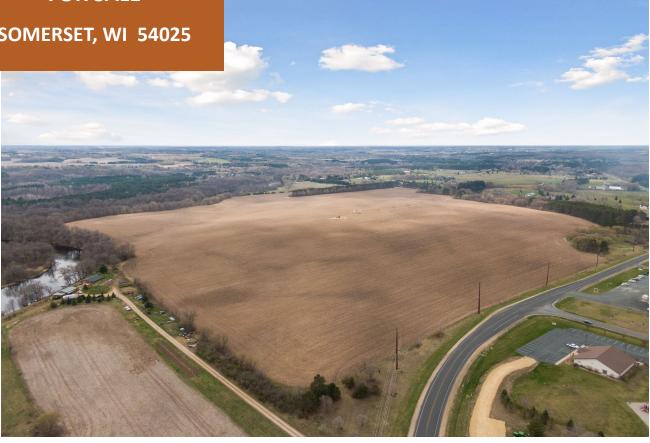

#### **SUMMARY:**

Prime residential development opportunity located 13 miles from the Stillwater bridge. Just north of County Rd C, comprised of 158.92 acres. The land is a mixture of flat-open cropland, scenic views and also offers some trees in areas. There is partial Apple River Frontage as well as lightly rolling slopes. There are multiple access points off County Rd C as well as off of 100th Street. The property is 4 miles from Somerset and is also 4 miles from Highways 64/35 N access. This area has been fast growing and is in high demand. Within minutes of Somerset, New Richmond, Houlton, Hudson and Stillwater.

## PRIME DEVELOPMENT LAND FOR SALE