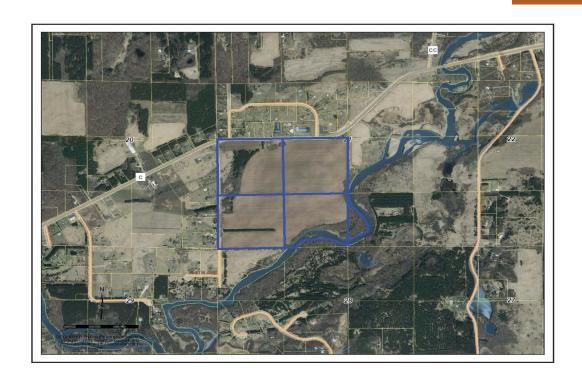

### **AERIAL MAP**

#### **SUMMARY:**

Prime residential development opportunity located 13 miles from the Stillwater bridge. Just north of County Rd C, comprised of 158.92 acres. The land is a mixture of flat-open cropland, scenic views and also offers some trees in areas. There is partial Apple River Frontage as well as lightly rolling slopes. There are multiple access points off County Rd C as well as off of 100th Street. The property is 4 miles from Somerset and is also 4 miles from Highways 64/35 N access. This area has been fast growing and is in high demand. Within minutes of Somerset, New Richmond, Houlton, Hudson and Stillwater.