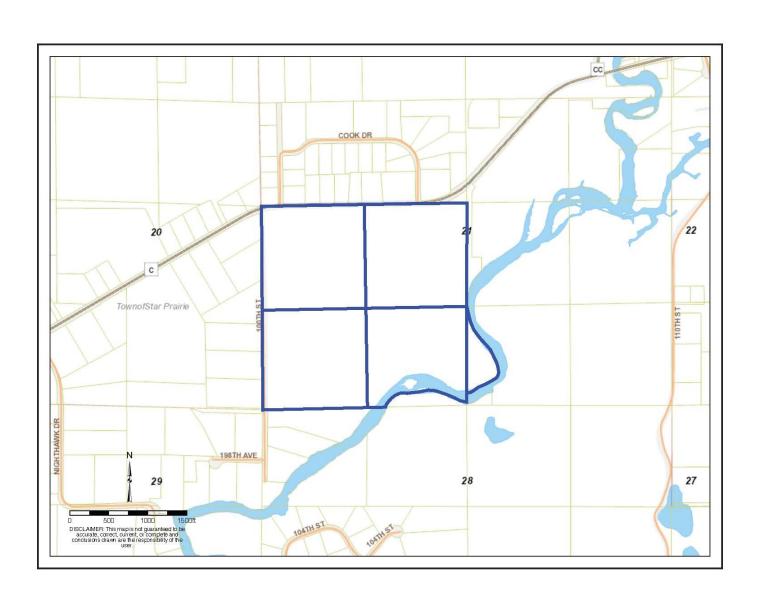

#### **SUMMARY:**

Prime residential development opportunity located 13 miles from the Stillwater bridge. Just north of County Rd C, comprised of 158.92 acres. The land is a mixture of flat-open cropland, scenic views and also offers some trees in areas. There is partial Apple River Frontage as well as lightly rolling slopes. There are multiple access points off County Rd C as well as off of 100th Street. The property is 4 miles from Somerset and is also 4 miles from Highways 64/35 N access. This area has been fast growing and is in high demand. Within minutes of Somerset, New Richmond, Houlton, Hudson and Stillwater.

### **AERIAL MAP**