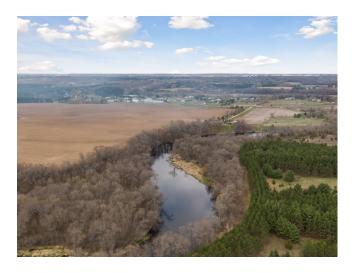

#### **SUMMARY:**

Prime residential development opportunity located 13 miles from the Stillwater bridge. Just north of County Rd C, comprised of 158.92 acres. The land is a mixture of flat-open cropland, scenic views and also offers some trees in areas. There is partial Apple River Frontage as well as lightly rolling slopes. There are multiple access points off County Rd C as well as off of 100th Street. The property is 4 miles from Somerset and is also 4 miles from Highways 64/35 N access. This area has been fast growing and is in high demand. Within minutes of Somerset, New Richmond, Houlton, Hudson and Stillwater.

## PROPERTY PHOTOS