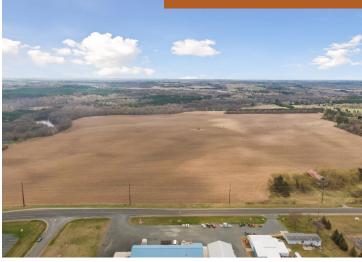

#### **SUMMARY:**

Prime residential development opportunity located 13 miles from the Stillwater bridge. Just north of County Rd C, comprised of 158.92 acres. The land is a mixture of flat-open cropland, scenic views and also offers some trees in areas. There is partial Apple River Frontage as well as lightly rolling slopes. There are multiple access points off County Rd C as well as off of 100th Street. The property is 4 miles from Somerset and is also 4 miles from Highways 64/35 N access. This area has been fast growing and is in high demand. Within minutes of Somerset, New Richmond, Houlton, Hudson and Stillwater.

## PROPERTY PHOTOS