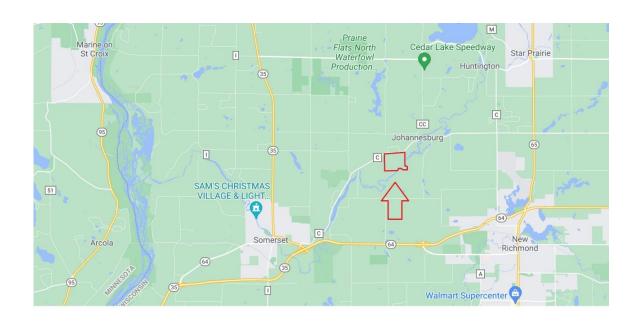

#### **SUMMARY:**

Prime residential development opportunity located 13 miles from the Stillwater bridge. Just north of County Rd C, comprised of 158.92 acres. The land is a mixture of flat-open cropland, scenic views and also offers some trees in areas. There is partial Apple River Frontage as well as lightly rolling slopes. There are multiple access points off County Rd C as well as off of 100th Street. The property is 4 miles from Somerset and is also 4 miles from Highways 64/35 N access. This area has been fast growing and is in high demand. Within minutes of Somerset, New Richmond, Houlton, Hudson and Stillwater.

### STREET MAP