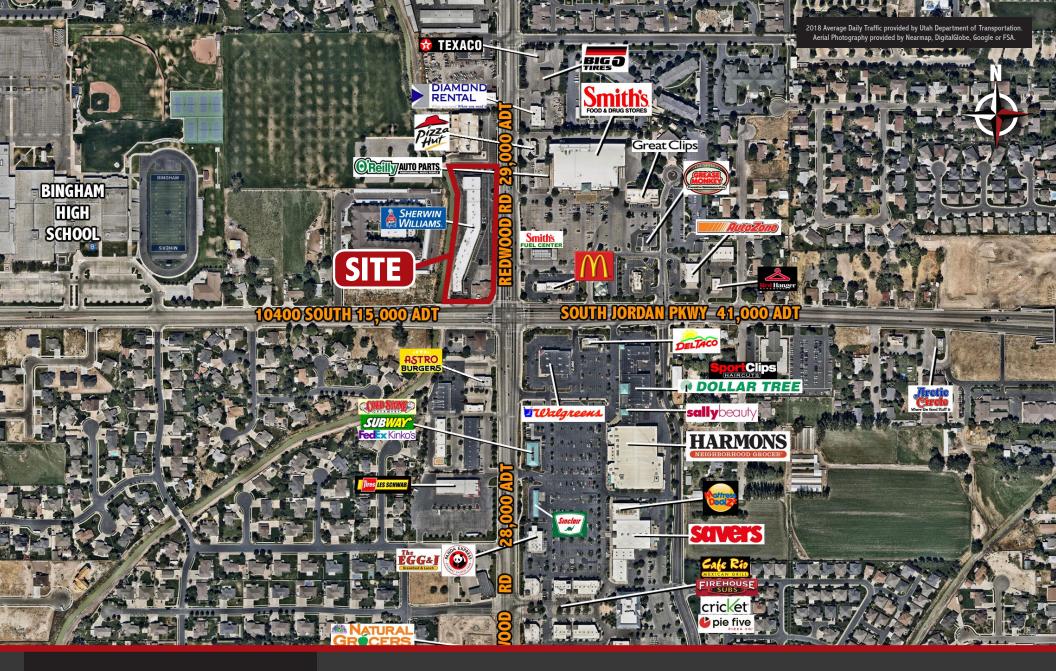

# **COUNTRY SQUARE**

10400 South & Redwood Road (NWC) South Jordan, Utah

## **□ FEATURES**

- □ Access/Visibility from

   Redwood Rd & 10400 SOuth
- □ High-Growth Area
- □ Great Traffic Counts
- □ Nearby Tenants: