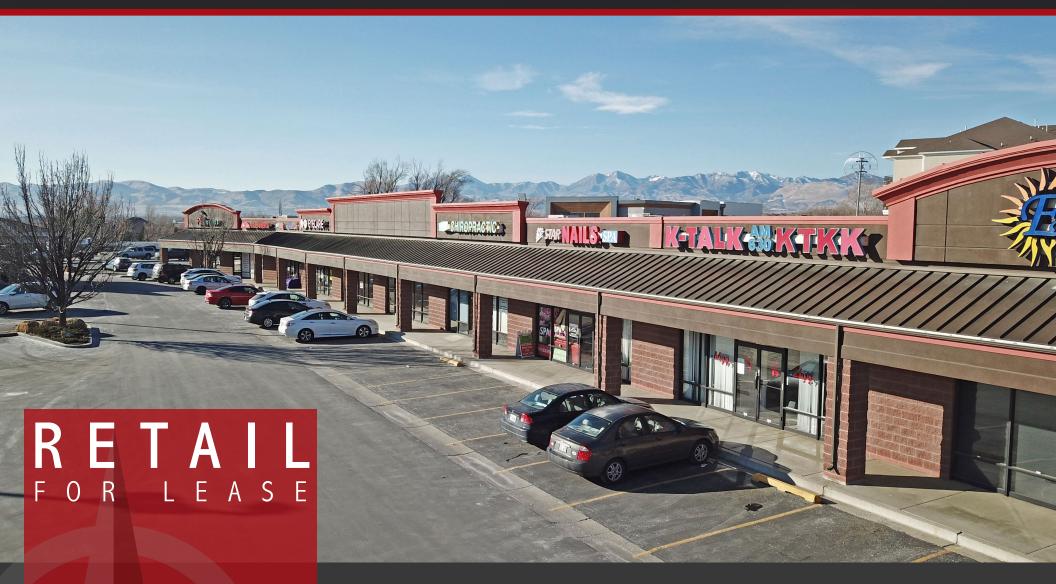

# COUNTRY SQUARE

10400 South & Redwood Road (NWC) South Jordan, Utah

### **SUMMARY**

✓ Sizes: 1,132 to 2,272 SF

✓ Lease Rate: \$14 PSF

✓ NNNs: \$5.35 PSF (est.)

✓ Availability: Immediate

## **□ FEATURES**

- □ Access/Visibility from

   Redwood Rd & 10400 SOuth
- □ High-Growth Area
- □ Great Traffic Counts
- □ Nearby Tenants: