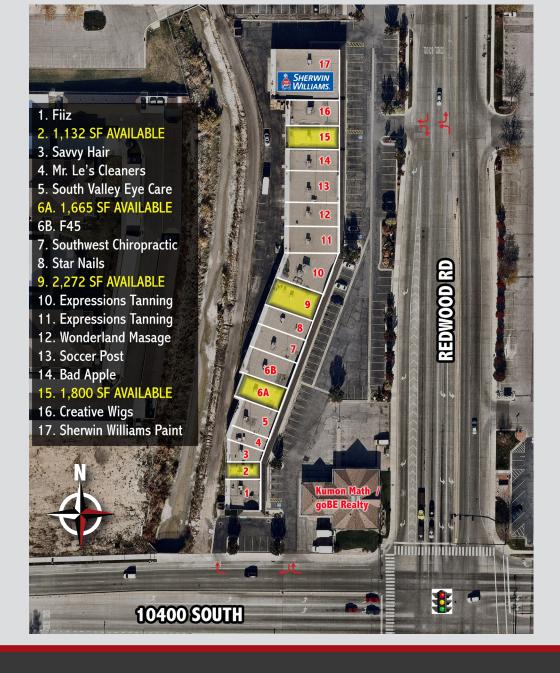

### **SUMMARY**

✓ Sizes: 1,132 to 2,272 SF

✓ Lease Rate: \$14 PSF

✓ NNNs: \$5.35 PSF (est.)

✓ Availability: Immediate

## **□ FEATURES**

- □ Access/Visibility from

   Redwood Rd & 10400 SOuth
- □ High-Growth Area
- □ Great Traffic Counts
- □ Nearby Tenants: