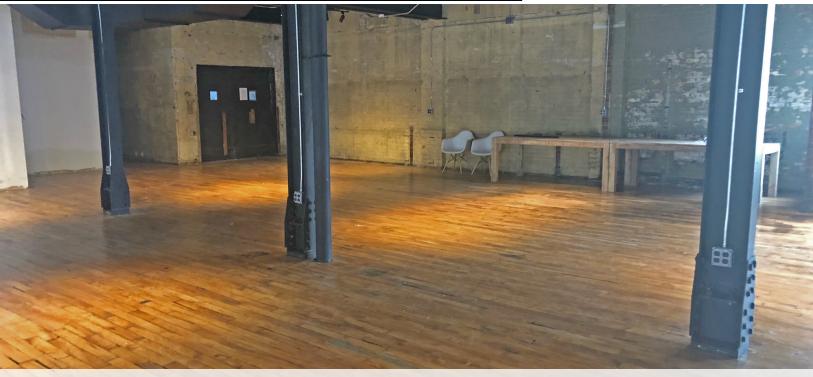

#### **PROPERTY FEATURES:**

- Great creative space located in the CBD
- 12'-14' exposed ceilings
- · Brick interior
- · Large windows
- 10,000 SF full floors available
- Cool freight elevator with exterior access
- Ready to create new space
- Parking adjacent to building
- Close to Campus Martius Park