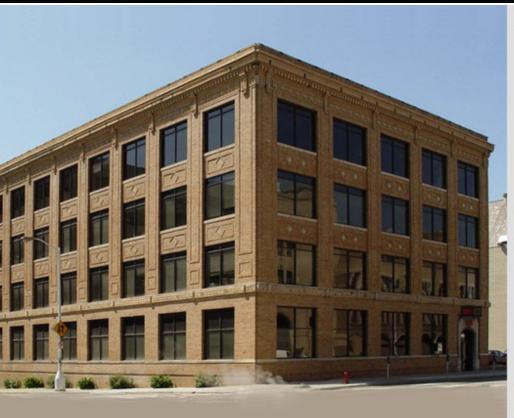

601 W FORT STREET DETROIT, MI 48226

#### **PROPERTY FEATURES:**

- Great creative space located in the CBD
- 12'-14' exposed ceilings
- · Brick interior
- · Large windows
- 10,000 SF full floors available
- Cool freight elevator with exterior access
- Ready to create new space
- Parking adjacent to building
- Close to Campus Martius Park