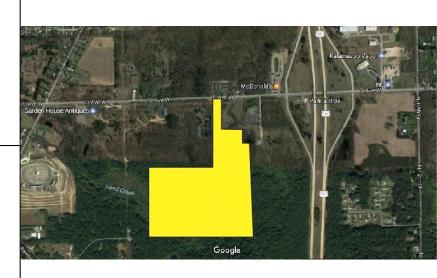

# Development Site 74 Acres near US-131

Land For Sale 5601 W D Avenue Kalamazoo, Michigan

#### **Overview:**

200 feet of frontage on D Avenue and easement to access Adobe Road. Near US-131 in Alamo Township. Comprised of two parcels 39-01-24-151-012 and 39-01-24-126-012 or split 60 acres (back parcel). See Agent for details.

## Information:

County: Municipality: Available for Sale: Total Acres: Lot Dimensions: Recommended Use: Between Streets: Street Type: Utilities Available: Parcel #: RE Taxes / Year: Kalamazoo Alamo Township 60 - 73.88 Acres 73.88 Acres Irregular Vacant Land Adobe & Owen Paved Gas & Electric 390124126012 & 390124151012 \$3,302.59 / 2016