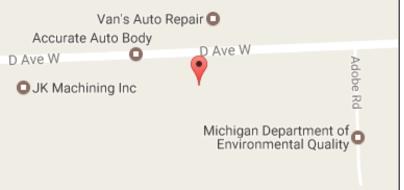

#### **Overview:**

200 feet of frontage on D Avenue and easement to access Adobe Road. Near US-131 in Alamo Township. Comprised of two parcels 39-01-24-151-012 and 39-01-24-126-012 or split 60 acres (back parcel). See Agent for details.

## Information:

County: Municipality: Available for Sale: Total Acres: Lot Dimensions: Recommended Use: Between Streets: Street Type: Utilities Available: Parcel #: RE Taxes / Year: Kalamazoo Alamo Township 60 - 73.88 Acres 73.88 Acres Irregular Vacant Land Adobe & Owen Paved Gas & Electric 390124126012 & 390124151012 \$3,302.59 / 2016