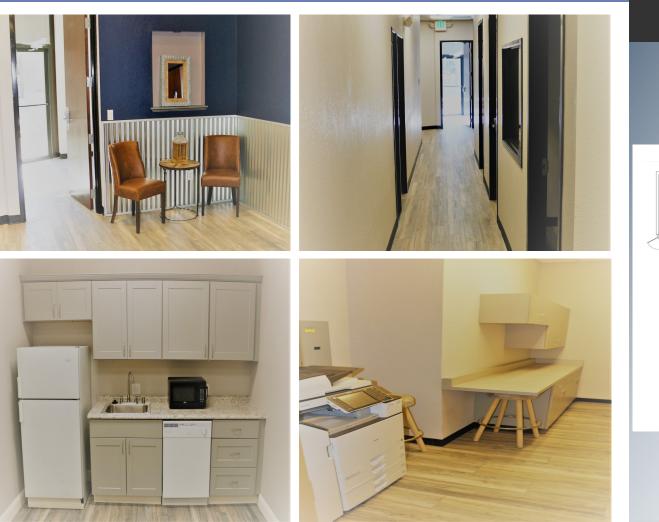

#### Features

- Beautiful Store Frontage Options
- Located in high traffic retail center///////
- Room for Expansion
- Onsite conference room and commercial print/copier/
- fax machine
- -Center serviced by a traffic signal

**AVAILABLE** Existing Office Spaces From 99 SF to 157 SF