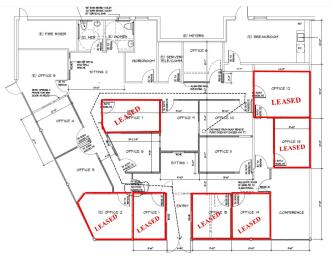

### SF

Existing Office Spaces From 99 SF to 157 SF

**AVAILABLE** Existing Office Spaces From 99 SF to 157 SF