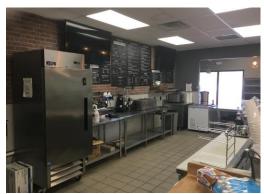

- 2500 sq. ft. retail/restaurant space available. 1500 sq. ft. law office in adjacent space totaling 4,000 sq. ft. building.
- Law office will sign three year lease if purchased
- 27 parks
- Great location on John B. White Sr. Boulevard surrounded by retail and restaurant users
- Traffic Count approximately 33,000 cars per day
- Strong demographics with over 1/3 of Spartanburg County within a 5 mile radius.
- All utilities to site
- Convenient and easy access to I-26 approximately ½ mile.