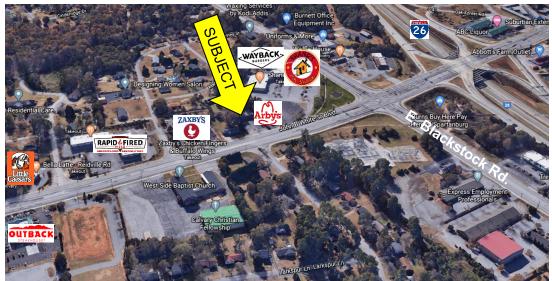

- 2500 sq. ft. retail/restaurant space available. 1500 sq. ft. law office in adjacent space totaling 4,000 sq. ft. building.
- Law office will sign three year lease if purchased
- 27 parks
- Great location on John B. White Sr. Boulevard surrounded by retail and restaurant users
- Traffic Count approximately 33,000 cars per day
- Strong demographics with over 1/3 of Spartanburg County within a 5 mile radius.
- All utilities to site
- Convenient and easy access to I-26 approximately ½ mile.