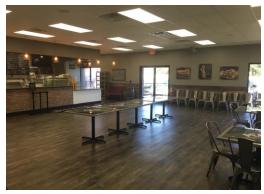

- 2500 sq. ft. retail/restaurant space available. 1500 sq. ft. law office in adjacent space totaling 4,000 sq. ft. building.
- Law office will sign three year lease if purchased
- 27 parks
- Great location on John B. White Sr. Boulevard surrounded by retail and restaurant users
- Traffic Count approximately 33,000 cars per day
- Strong demographics with over 1/3 of Spartanburg County within a 5 mile radius.
- All utilities to site
- Convenient and easy access to I-26 approximately ½ mile.