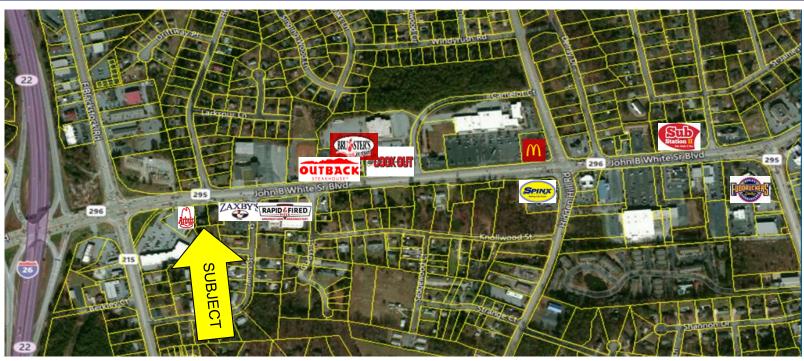

- 2500 sq. ft. retail/restaurant space available. 1500 sq. ft. law office in adjacent space totaling 4,000 sq. ft. building.
- Law office will sign three year lease if purchased
- 27 parks
- Great location on John B. White Sr. Boulevard surrounded by retail and restaurant users
- Traffic Count approximately 33,000 cars per day
- Strong demographics with over 1/3 of Spartanburg County within a 5 mile radius.
- All utilities to site
- Convenient and easy access to I-26 approximately ½ mile.