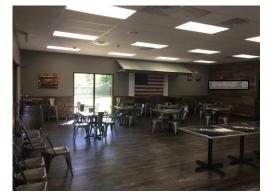

- 2500 sq. ft. retail/restaurant space available. 1500 sq. ft. law office in adjacent space totaling 4,000 sq. ft. building.
- Law office will sign three year lease if purchased
- 27 parks
- Great location on John B. White Sr. Boulevard surrounded by retail and restaurant users
- Traffic Count approximately 33,000 cars per day
- Strong demographics with over 1/3 of Spartanburg County within a 5 mile radius.
- All utilities to site
- Convenient and easy access to I-26 approximately ½ mile.