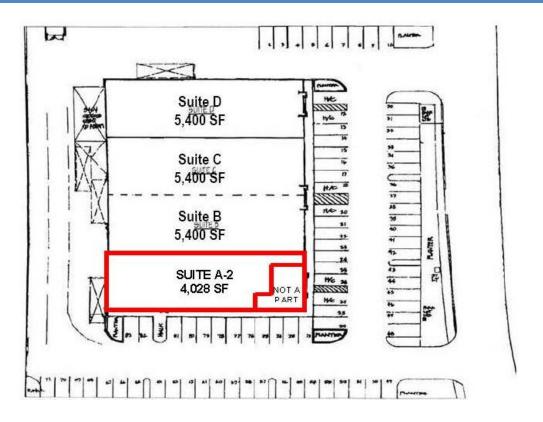

## ±4,028 SF Available For Lease

FLEX / INDUSTRIAL LEASING

SITE PLAN

**LOCATION** 

For more information, please contact:

**CONOR BOYLE** 

Associate (760) 930-7967 conor.boyle@colliers.com Lic. #01813305 KIPP GSTETTENBAUER