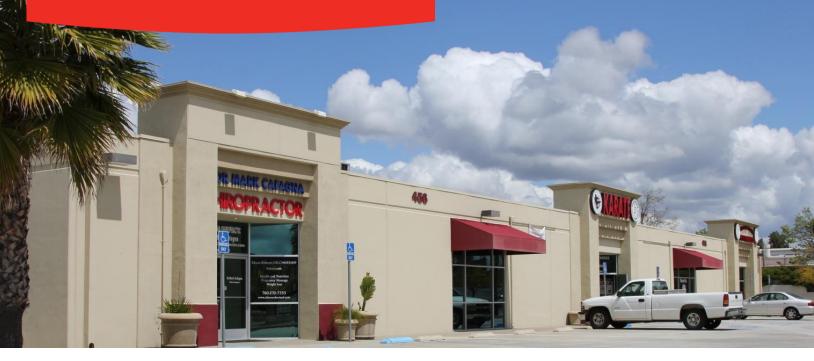

## 456 EAST MISSION RD. SAN MARCOS, CA 92069

FLEX / INDUSTRIAL SPACE AVAILABLE

± 4,028 Square Feet Perfect for Cross Fit or Gym

**FOR LEASE** 

## PROPERTY FEATURES

- Approximately 4,028 square feet available
- Lease Rate \$0.75/SF modified gross, plus utilities
- · Monument signage available
- · Perfect for cross fit or gym
- Two showers
- Four 10x10 grade doors
- 14' clear height
- Fully HVAC
- · Mixture of warehouse, office, and mfg. areas
- Renovated in 1999
- Minutes from Hwy. 78, CSU San Marcos, & Restaurant Row
- Drive around access
- Entire building potentially available
- 3 phase power 240V/800Amps